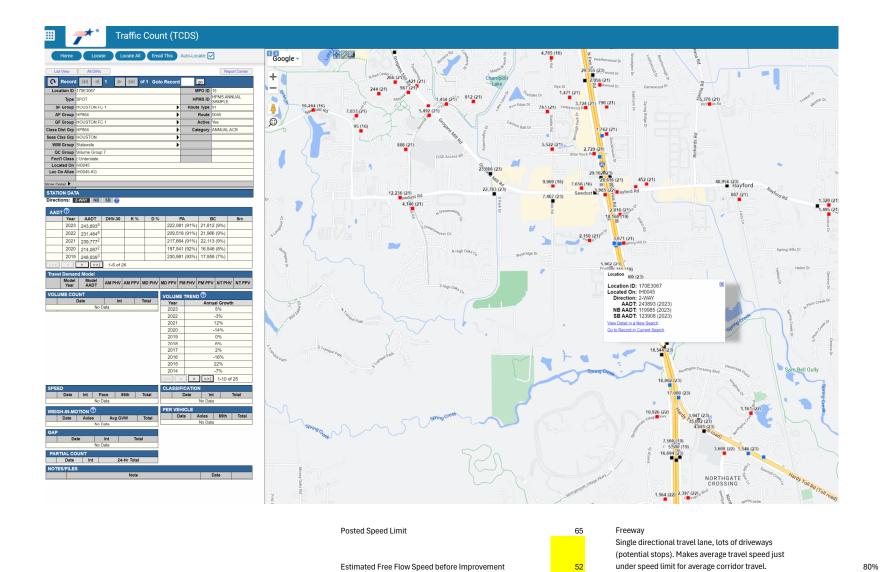

|        |                        | 2027 | 269317      |             |          |        |
|                 | 202                        | 3 268608     |                    |        |                        | 2028 | 276077      |             |          |        |
|                 | 202                        | 9 275350     |                    |        |                        | 2029 | 283007      |             |          |        |
|                 | 203                        | 282261       |                    |        |                        | 2030 | 290110      |             |          |        |
|                 | 203                        | 1 289346     |                    |        |                        | 2031 | 297392      |             |          |        |



Average Peak Period Corridor Speed before Improvement

Average RDWY Speed after improvements

Heavy traffic during peak hours

Anticipate minimum posted speed limit to be 55 mph

## Peak Vol @ Year Open to Traffic

## NO PEAK Hour Splits available

|                                          |            |            |            | Growth Rate                                                                              | 2.82%                                                                                                                       | 1.0282