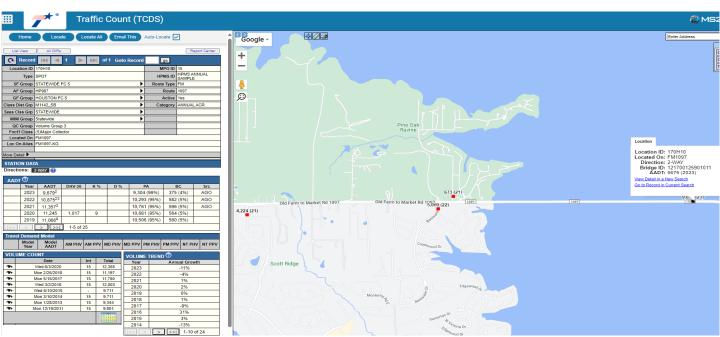

Estimated Free Flow Speed before Improvement

Average RDWY Speed after improvements

Average Peak Period Corridor Speed before Improvement

Posted Speed Limit

| Volume Count Report |         |          |  |  |  |  |  |
|---------------------|---------|----------|--|--|--|--|--|
| LOCATION INF        | 0       |          |  |  |  |  |  |
| Location ID         | 170     | )H10     |  |  |  |  |  |
| Туре                | SP      | SPOT     |  |  |  |  |  |
| Fnct'l Class        | 5       |          |  |  |  |  |  |
| Located On          | FM1097  |          |  |  |  |  |  |
| Loc On Alias        | FΜ      | 1097-KG  |  |  |  |  |  |
| Direction           | n 2-WAY |          |  |  |  |  |  |
| County              |         |          |  |  |  |  |  |
| Community           |         |          |  |  |  |  |  |
| MPO ID              |         |          |  |  |  |  |  |
| HPMS ID             |         |          |  |  |  |  |  |
| Agency              |         |          |  |  |  |  |  |
|                     |         |          |  |  |  |  |  |
| COUNT DATA          | NF      | O        |  |  |  |  |  |
| Count State         | IS      | Accepted |  |  |  |  |  |
| Holida              | ау      | No       |  |  |  |  |  |
|                     |         |          |  |  |  |  |  |

| COUNT DATA INFO    |                       |  |  |  |  |
|--------------------|-----------------------|--|--|--|--|
| Count Status       | Accepted              |  |  |  |  |
| Holiday            | No                    |  |  |  |  |
| Start Date         | Wed 6/3/2020          |  |  |  |  |
| End Date           | Thu 6/4/2020          |  |  |  |  |
| Start Time         | 12:00:00 PM           |  |  |  |  |
| End Time           | 12:00:00 PM           |  |  |  |  |
| Direction          |                       |  |  |  |  |
| Notes              |                       |  |  |  |  |
| Station            |                       |  |  |  |  |
| Study              |                       |  |  |  |  |
| Speed Limit        |                       |  |  |  |  |
| Description        |                       |  |  |  |  |
| Sensor Type        | Axle/Tube             |  |  |  |  |
| Source             |                       |  |  |  |  |
| Latitude,Longitude | 30.437129, -95.588898 |  |  |  |  |
|                    |                       |  |  |  |  |
|                    |                       |  |  |  |  |