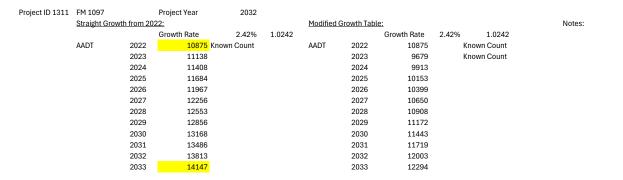

15-min Interval 15-min Interval Hourly
1st 2nd 3rd 4th Count

0:00-1:00 16 10 10 5

Note: There are no "splits" after 2020. Plan to multiple by 42% per HGAC chart for non-freeway.

| Peak Volume |      | Peak Vol @ Year Open to Traffic |             |       |        |  |  |  |
|-------------|------|---------------------------------|-------------|-------|--------|--|--|--|
| 462         |      |                                 | Growth Rate | 2.97% | 1.0297 |  |  |  |
| 723         | Peak | 2022                            | 5683        |       |        |  |  |  |
| 819         |      | 2023                            | 5852        |       |        |  |  |  |
| 2004        |      | 2024                            | 6026        |       |        |  |  |  |
|             |      | 2025                            | 6205        |       |        |  |  |  |
|             |      | 2026                            | 6389        |       |        |  |  |  |
|             |      | 2027                            | 6579        |       |        |  |  |  |
|             |      | 2028                            | 6774        |       |        |  |  |  |
| 936         |      | 2029                            | 6975        |       |        |  |  |  |
| 1002        |      | 2030                            | 7182        |       |        |  |  |  |
| 1017        |      | 2031                            | 7396        |       |        |  |  |  |
| 724         |      | 2032                            | 7615        |       |        |  |  |  |
| 3679        |      | 2033                            | 7841        |       |        |  |  |  |

5683 Total Peak Vol (2023)