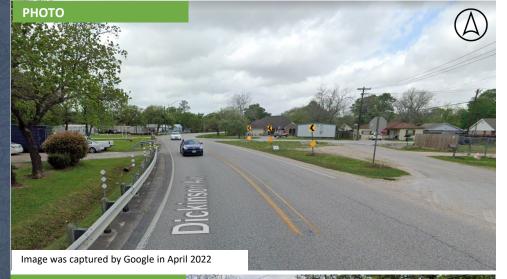

# Site Visit Photo – near 12<sup>th</sup> Street

# Site Visit Photo – near 12<sup>th</sup> Street

Proposed Improvements

**RECONSTRUCTION** 