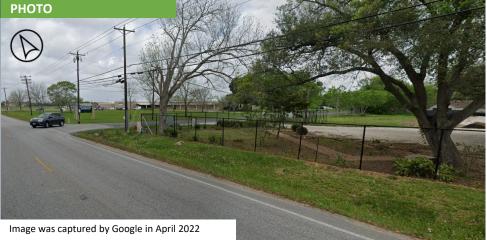

it Photo – near 25<sup>th</sup> Street



# Site Visit Photo – near 30<sup>th</sup> Street



# Site Visit Photo – near 12<sup>th</sup> Street



Proposed Improvements



**RECONSTRUCTION** 

# **DICKINSON AVE**

LIMITS From FM 646 to FM 517

OBSERVED ROW 70 - 90 ft

**LENGTH** 2.0 Miles

**TOTAL COST** \$ 52.82 million



## **PURPOSE**

Revamps Dickinson Ave into a complete street that prioritizes the safety and comfort of pedestrians and bicyclists. Providing safe access between high-density residential areas, Jake Silbernagel Elementary School, and various commercial establishments all along this major corridor.

### **NEED**





**RECONSTRUCTION** 

# **DICKINSON AVE**

LIMITS From FM 646 to FM 517

**OBSERVED ROW** *70 - 90 ft* 

LENGTH 2.0 Miles

**TOTAL COST** \$ 52.82 million





## **EXISTING CONDITIONS**

- Missing sidewalks
- Asphalt
- Open ditch on both sides
- Insufficient streetlights
- Missing turning lanes
- Traffic signal in span wire at the intersection of Dickinson Ave and FM 517 and the intersection of Dickinson Ave and 646





## RECONSTRUCTION

# **DICKINSON AVE**

LIMITS From FM 646 to FM 517

OBSERVED ROW 70 - 90 ft

**LENGTH** 2.0 Miles

**TOTAL COST** \$ 52.82 million



### PROPOSED IMPROVEMENTS

- Reconstruct roadway to curb and gutter with concrete pavement
- Install continuous two-way left turn lane
- Install 8' wide shared use path on both sides of the corridor with 4' buffer
- Install streetlights on both sides of the corridor
- Widen the bridge at the West Gum Bayou crossing near the intersection of Dickinson Ave and Deats Rd
- Upgrade t