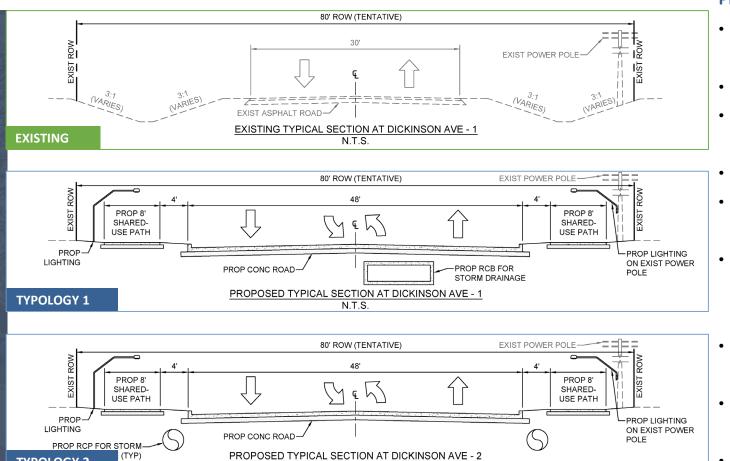

## **EXISTING CONDITIONS**

- Missing sidewalks
- Asphalt
- Open ditch on both sides
- Insufficient streetlights
- Missing turning lanes
- Traffic signal in span wire at the intersection of Dickinson Ave and FM 517 and the intersection of Dickinson Ave and 646

### PROPOSED IMPROVEMENTS

- Reconstruct roadway to curb and gutter with concrete pavement
- Install continuous two-way left turn lane
- Install 8' wide shared use path on both sides of the corridor with 4' buffer
- Install streetlights on both sides of the corridor
- Widen the bridge at the West Gum Bayou crossing near the intersection of Dickinson Ave and Deats Rd
- Upgrade traffic signal to mast arm at the intersection of FM 517 and
   Dickinson Ave, and the intersection of Dickinson Ave and 646
- Install new ADA ramps, crosswalks, pavement markings as needed along the entire corridor
- Waterline and sanitary sewer replacements and adjustments as required
- Relocate utilities as needed