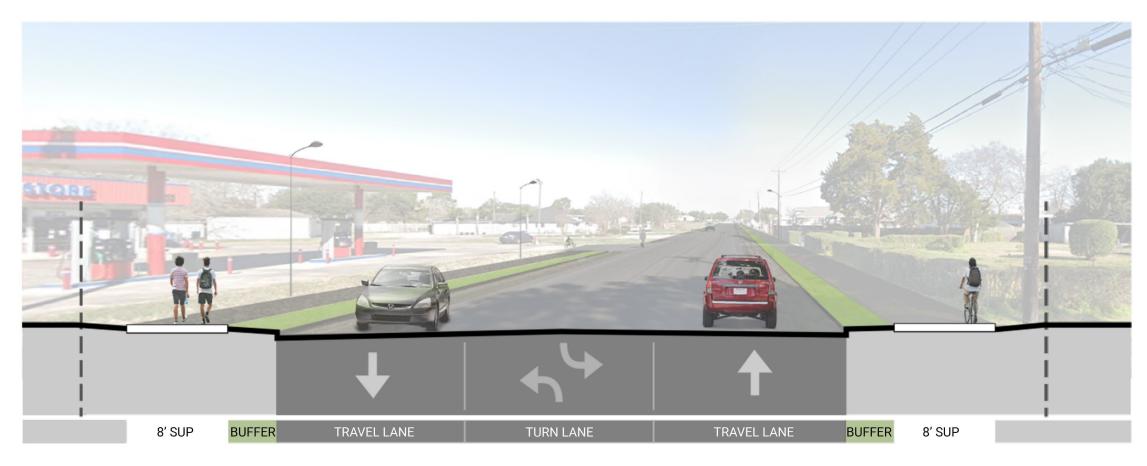

### PROPOSED IMPROVEMENTS

- Reconstruct roadway to curb and gutter with concrete pavement
- Install continuous two-way left turn lane
- Install 8' wide shared use path on both sides of the corridor with 4' buffer
- Install streetlights on both sides of the corridor
- Widen the bridge at the West Gum Bayou crossing near the intersection of Dickinson Ave and Deats Rd
- Upgrade traffic signal to mast arm at the intersection of FM 517 and Dickinson Ave, and the intersection of Dickinson Ave and 646
- Install new ADA ramps, crosswalks, pavement markings as needed along the entire corridor
- Waterline and sanitary sewer replacements and adjustments as required
- Relocate utilities as needed

# Project Rendering – Proposed Condition

80' OBSERVED ROW