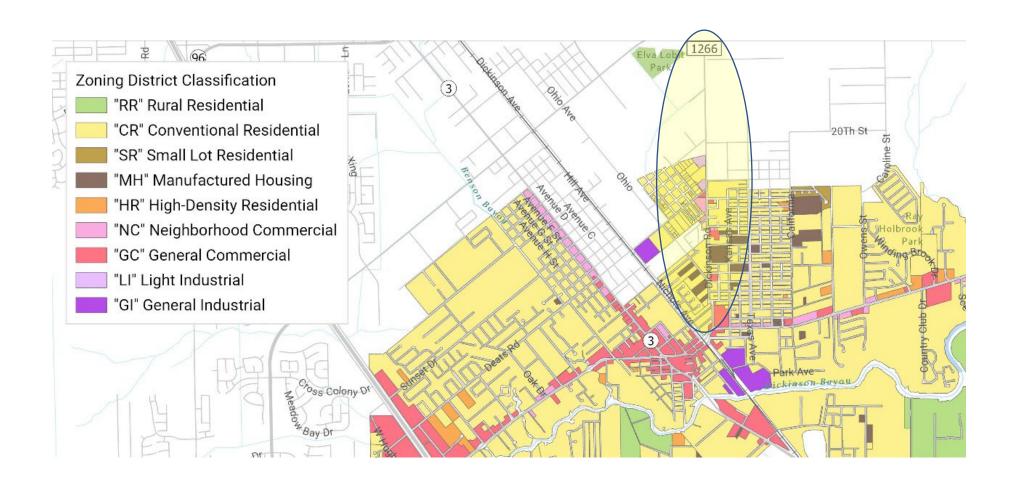

# Project Area Map – Crash History



# Project Area Map – Historically Disadvantaged Community



# Project Area Map – Existing Land Use



# Project Area Map – SVI



# Site Visit Photo – near 12<sup>th</sup> Street



# Site Visit Photo – near 25<sup>th</sup> Street



# Site Visit Photo – near 30<sup>th</sup> Street



# Site Visit Photo – near 12<sup>th</sup> Street



Proposed Improvements



**RECONSTRUCTION** 

# **DICKINSON AVE**

LIMITS From FM 646 to FM 517

OBSERVED ROW 70 - 90 ft

**LENGTH** 2.0 Miles

**TOTAL COST** \$ 52.82 million



## **PURPOSE**

Revamps Dickinson Ave into a complete street that prioritizes the safety and comfort of pedestrians and bicyclists. Providing safe access between high-density residential areas, Jake Silbernagel Elementary School, and various commercial establishments all along this major corridor.

### **NEED**





**RECONSTRUCTION** 

# **DICKINSON AVE**

LIMITS From FM 646 to F