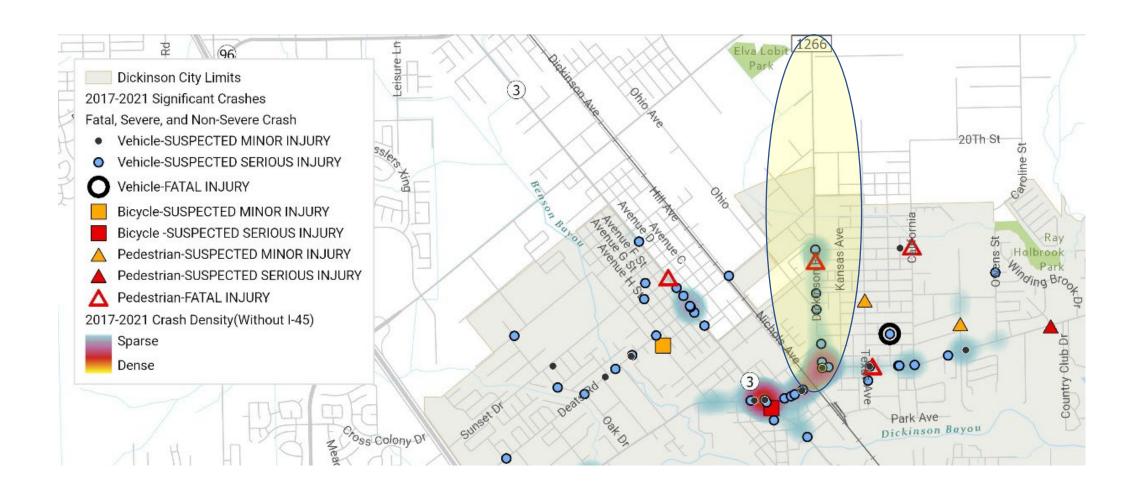

# Project Area Map – Crash History



# Project Area Map – Historically Disadvantaged Community



# Project Area Map – Existing Land Use



# Project Area Map – SVI



# Site Visit Photo – near 12<sup>th</sup> Street



# Site Visit Photo – near 25<sup>th</sup> Street



# Site Visit Photo – near 30<sup>th</sup> Street



# Site Visit Photo – near 12<sup>th</sup> Street



Proposed Improvements



**RECONSTRUCTION** 

# **DICKINSON AVE**

LIMITS From FM 646 to FM 517

OBSERVED ROW 70 - 90 ft

**LENGTH** 2.0 Miles

**TOTAL COST** \$ 52.82 million



## **PURPOSE**

Revamps Dickinson Ave into a complete street that prioritizes the safety and comfort of pedestrians and bicyclists. Providing safe access between high-density residential areas, Jake Silbernagel Elementary School, and various commercial establishments all along th