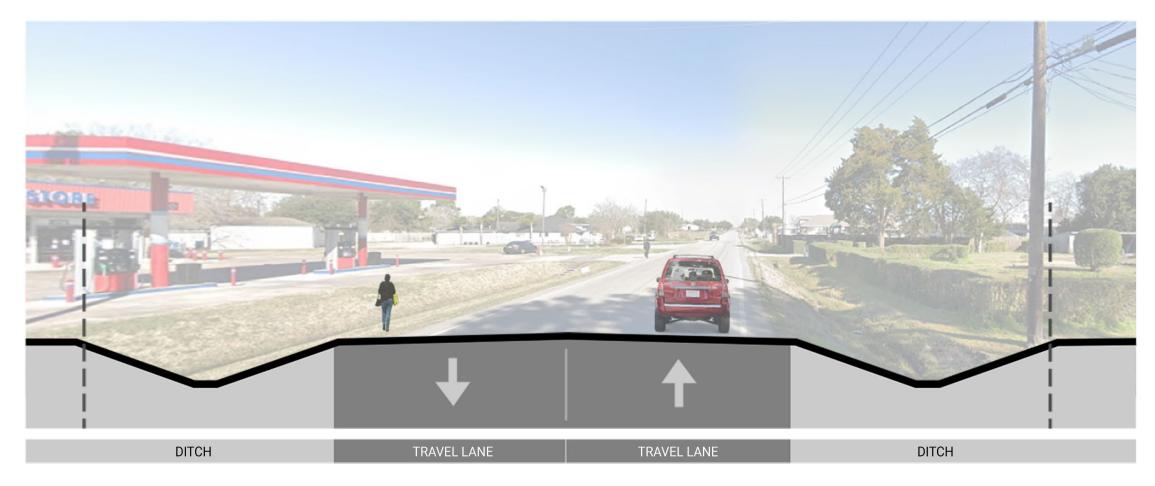

.0 Miles

**TOTAL COST** \$ 52.82 million

**TYPOLOGY 2** 



### PROPOSED IMPROVEMENTS

- Reconstruct roadway to curb and gutter with concrete pavement
- Install continuous two-way left turn lane
- Install 8' wide shared use path on both sides of the corridor with 4' buffer
- Install streetlights on both sides of the corridor
- Widen the bridge at the West Gum Bayou crossing near the intersection of Dickinson Ave and Deats Rd
- Upgrade traffic signal to mast arm at the intersection of FM 517 and Dickinson Ave, and the intersection of Dickinson Ave and 646
- Install new ADA ramps, crosswalks, pavement markings as needed along the entire corridor
- Waterline and sanitary sewer replacements and adjustments as required
- Relocate utilities as needed

# Project Rendering – Existing Condition



80' OBSERVED ROW

# Project Rendering – Proposed Condition



80' OBSERVED ROW

# **Dickinson Avenue Cost Estimate**

| 1                                                  | ber                                                                                                                                                                                                        |           | Init                                | Ouzatite