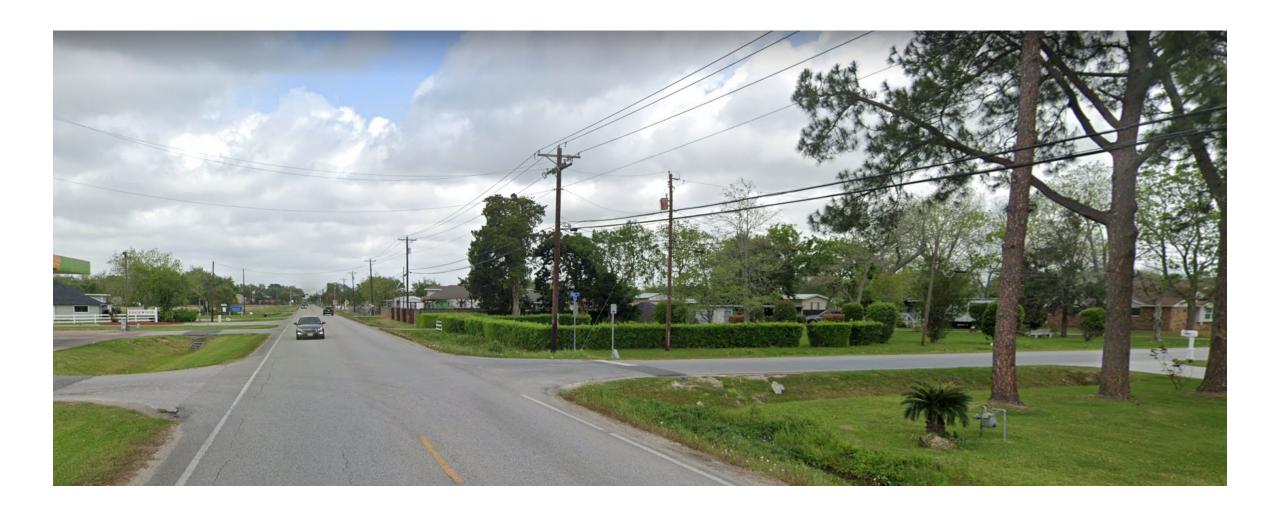

# Project Area Map – Crash History



# Project Area Map – Historically Disadvantaged Community



# Project Area Map – Existing Land Use



# Project Area Map – SVI



# Site Visit Photo – near 12<sup>th</sup> Street



# Site Visit Photo – near 25<sup>th</sup> Street



# Site Visit Photo – near 30<sup>th</sup> Street



# Site Visit Photo – near 12<sup>th</sup> Street



Proposed Improvements



**RECONSTRUCTION** 

# **DICKINSON AVE**

LIMITS From FM 646 to FM 517

OBSERVED ROW 70 - 90 ft

**LENGTH** 2.0 Miles

**TOTAL COST** \$ 52.82 million



## **PURPOSE**

Revamps Dickinson Ave into a complete street that prioritizes the safety and comfort of pedestrians and bicyclists. Providing safe access between high-density residential areas, Jake Silbernagel Elementary School, and various commercial establishments all along this major corridor.

### **NEED**





**RECONSTRUCTION** 

# **DICKINSON AVE**

LIMITS From FM 646 to FM 517

**OBSERVED ROW** *70 - 90 ft* 

LENGTH 2.0 Miles

**TOTAL COST** \$ 52.82 million





## **EXISTING CONDITIONS**

- Missing sidewalks
- Asphalt
- Open ditch on both sides
- Ins