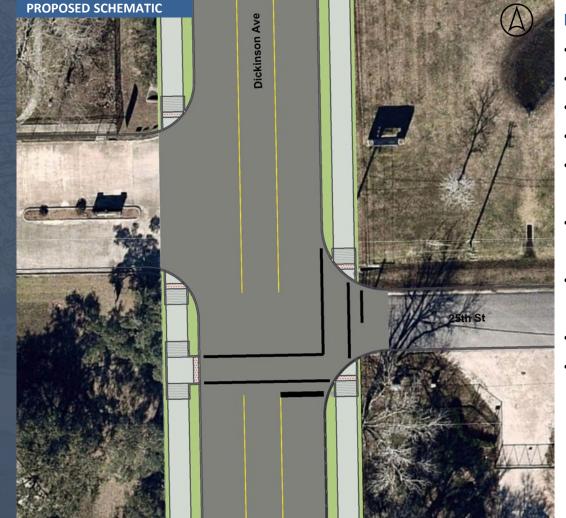

### PROPOSED IMPROVEMENTS

- Reconstruct roadway to curb and gutter with concrete pavement
- Install continuous two-way left turn lane
- Install 8' wide shared use path on both sides of the corridor with 4' buffer
- Install streetlights on both sides of the corridor
- Widen the bridge at the West Gum Bayou crossing near the intersection of Dickinson Ave and Deats Rd
- Upgrade traffic signal to mast arm at the intersection of FM 517 and
   Dickinson Ave, and the intersection of Dickinson Ave and 646
- Install new ADA ramps, crosswalks, pavement markings as needed along the entire corridor
- Waterline and sanitary sewer replacements and adjustments as required
- Relocate utilities as needed