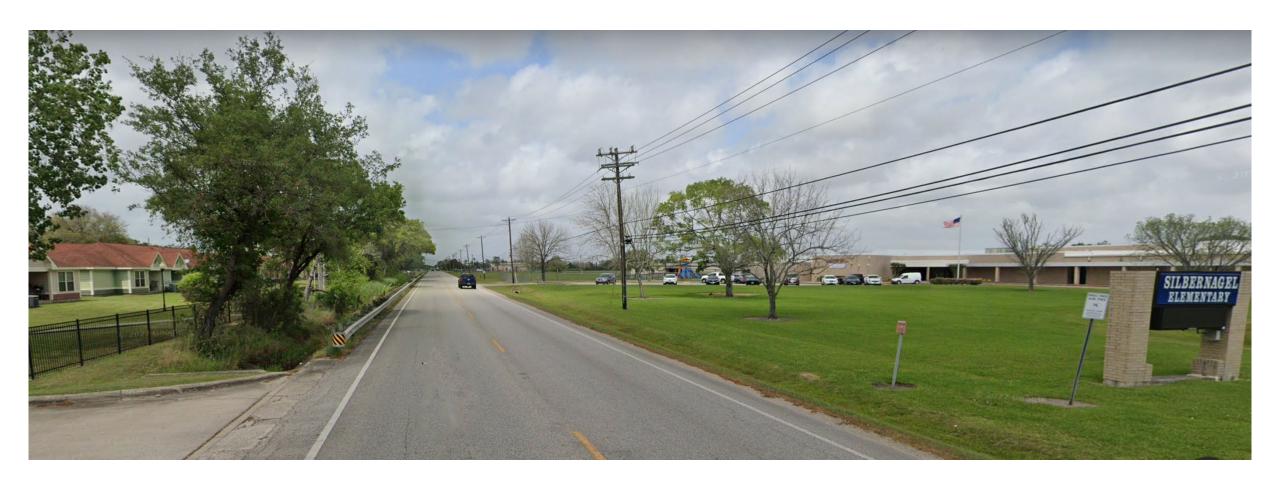

# Project Area Map – Crash History



# Project Area Map – Historically Disadvantaged Community



# Project Area Map – Existing Land Use



# Project Area Map – SVI



# Site Visit Photo – near 12<sup>th</sup> Street



# Site Visit Photo – near 25<sup>th</sup> Street



# Site Visit Photo – near 30<sup>th</sup> Street



# Site Visit Photo – near 12<sup>th</sup> Street



Proposed Improvements



**RECONSTRUCTION** 

# **DICKINSON AVE**

LIMITS From FM 646 to FM 517

OBSERVED ROW 70 - 90 ft

**LENGTH** 2.0 Miles

**TOTAL COST** \$ 52.82 million



## **PURPOSE**

Revamps Dickinson Ave into a complete street that prioritizes the safety and comfort of pedestrians and bicyclists. Providing safe access between high-density residential areas, Jake Silbernagel Elementary School, and various commercial establishments all along this major corridor.

### **NEED**





**RECONSTRUCTION** 

# **DICKINSON AVE**

LIMITS From FM 646 to FM 517

**OBSERVED ROW** *70 - 90 ft* 

LENGTH 2.0 Miles

**TOTAL COST** \$ 52.82 million





## **EXISTING CONDITIONS**

- Missing