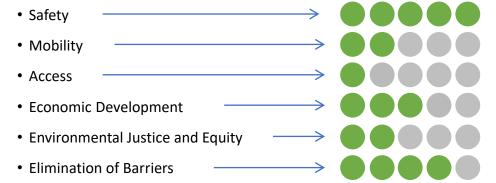

## **PURPOSE**

Revamps Dickinson Ave into a complete street that prioritizes the safety and comfort of pedestrians and bicyclists. Providing safe access between high-density residential areas, Jake Silbernagel Elementary School, and various commercial establishments all along this major corridor.