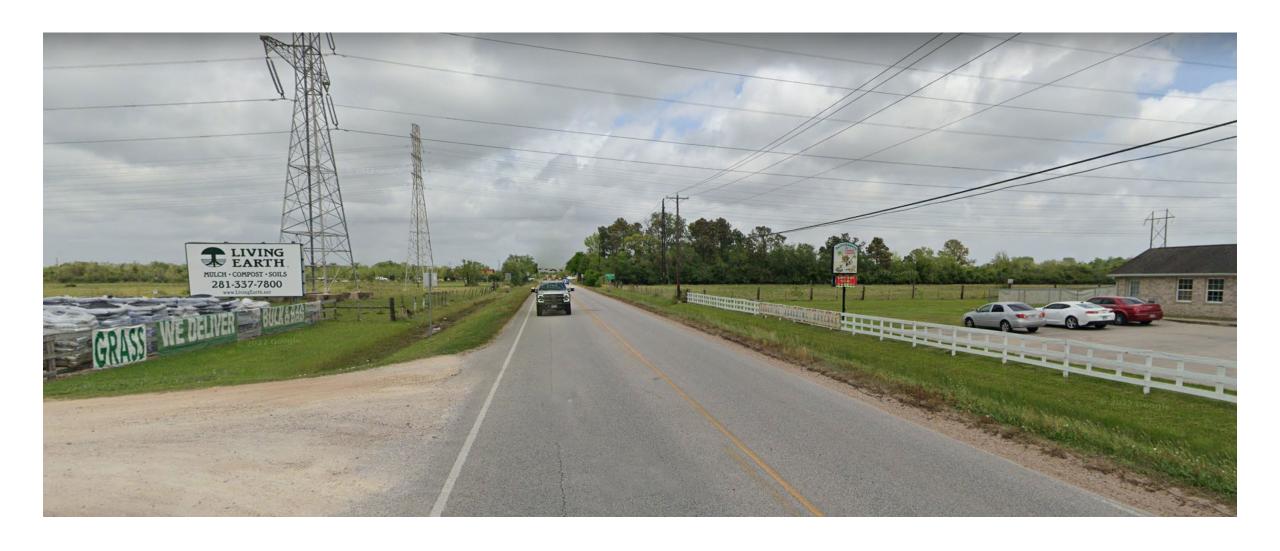

# Site Visit Photo – near 12<sup>th</sup> Street

# Site Visit Photo – near 12<sup>th</sup> Street

Proposed Improvements

**RECONSTRUCTION** 