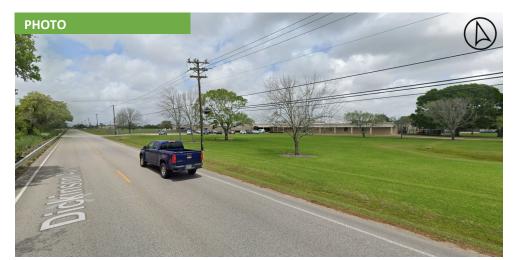

# Site Visit Photo – near 25<sup>th</sup> Street

## **EXISTING CONDITIONS**

- Missing sidewalks
- Asphalt
- Open ditch on both sides
- Insufficient streetlights
- Missing turning lanes
- Traffic signal in span wire at the intersection of Dickinson Ave and FM 517 and the intersection of Dickinson Ave and 646