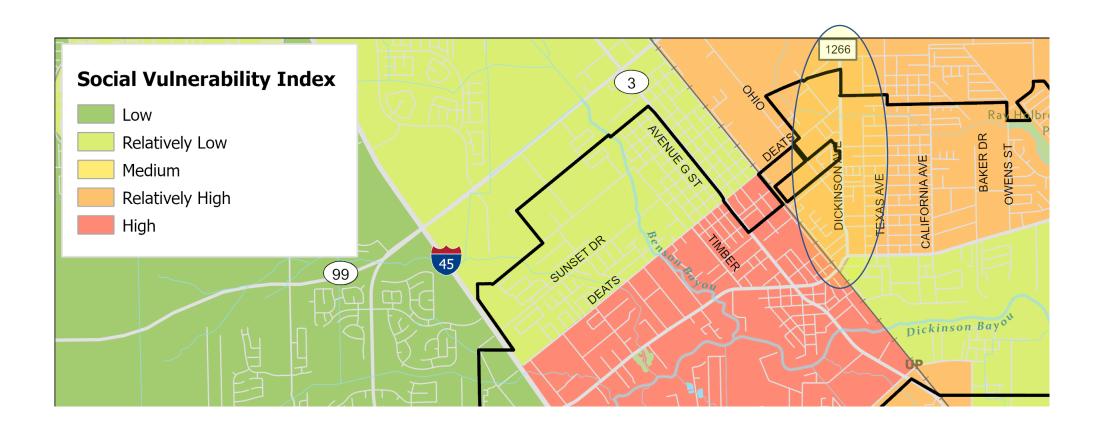

# Project Area Map – Crash History



# Project Area Map – Historically Disadvantaged Community



# Project Area Map – Existing Land Use



# Project Area Map – SVI



# Site Visit Photo – near 12<sup>th</sup> Street



# Site Visit Photo – near 25<sup>th</sup> Street



# Site Visit Photo – near 30<sup>th</sup> Street



# Site Visit Photo – near 12<sup>th</sup> Street



Proposed Improvements



**RECONSTRUCTION** 

# **DICKINSON AVE**

LIMITS From FM 646 to FM 517

OBSERVED ROW 70 - 90 ft

**LENGTH** 2.0 Miles

**TOTAL COST** \$ 52.82 million



## **PURPOSE**

Revamps Dickinson Ave into a complete street that prioritizes the safety and comfort of pedestrians and bicyclists. Providing safe access between high-density residential areas, Jake Silbernagel Elementary School, and various commercial establishments all along this major corridor.

### **NEED**





**RECONSTRUCTION** 

# **DICKINSON AVE**

LIMITS From FM 646 to FM 517

**OBSERVED ROW** *70