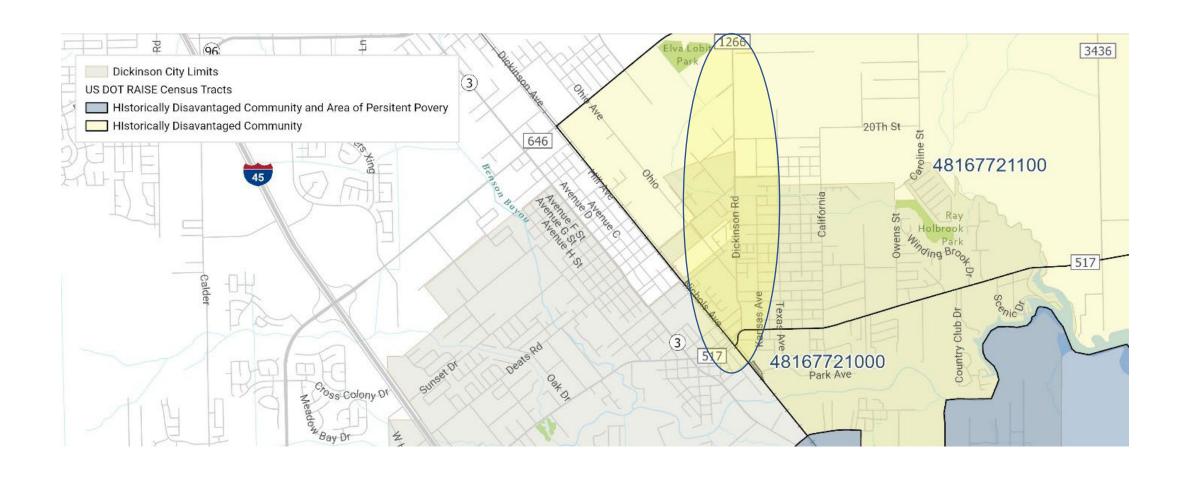

# Project Area Map – Crash History



# Project Area Map – Historically Disadvantaged Community



# Project Area Map – Existing Land Use



# Project Area Map – SVI



# Site Visit Photo – near 12<sup>th</sup> Street



# Site Visit Photo – near 25<sup>th</sup> Street



# Site Visit Photo – near 30<sup>th</sup> Street



# Site Visit Photo – near 12<sup>th</sup> Street



Proposed Improvements



**RECONSTRUCTION** 

# **DICKINSON AVE**

LIMITS From FM 646 to FM 517

OBSERVED ROW 70 - 90 ft

**LENGTH** 2.0 Miles

**TOTAL COST** \$ 52.82 million



## **PURPOSE**

Revamps Dickinson Ave into a complete street that prioritizes the safety and comfort of pedestrians and bicyclists. Providing safe access between high-density residential areas, Jake Silbernagel Elementary School, and various commercial establishments all along this major corridor.

### **NEED**





**RECONSTRUCTION** 

#