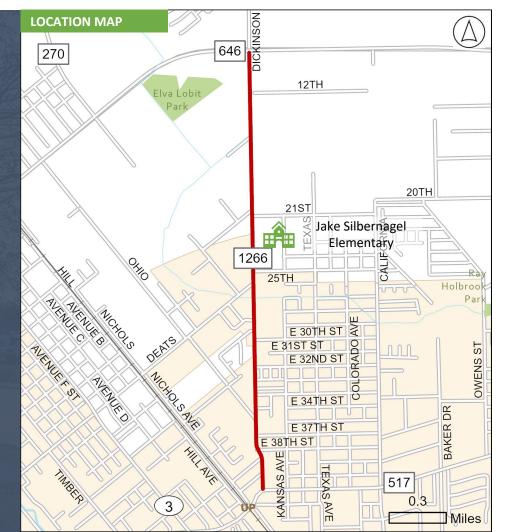

# **DICKINSON AVE**

LIMITS From FM 646 to FM 517

OBSERVED ROW 70 - 90 ft

**LENGTH** 2.0 Miles

**TOTAL COST** \$ 52.82 million

## **PURPOSE**

Revamps Dickinson Ave into a complete street that prioritizes the safety and comfort of pedestrians and bicyclists. Providing safe access between high-density residential areas, Jake Silbernagel Elementary School, and various commercial establishments all along this major corridor.

### **NEED**

**RECONSTRUCTION** 

## **EXISTING CONDITIONS**

- Missing sidewalks
- Asphalt
- Open ditch on both sides
- Insufficient streetlights
- Missing turning lanes
- Traffic signal in span wire at the intersection of Dickinson Ave and FM 517 and the intersection of Dickinson Ave and 646