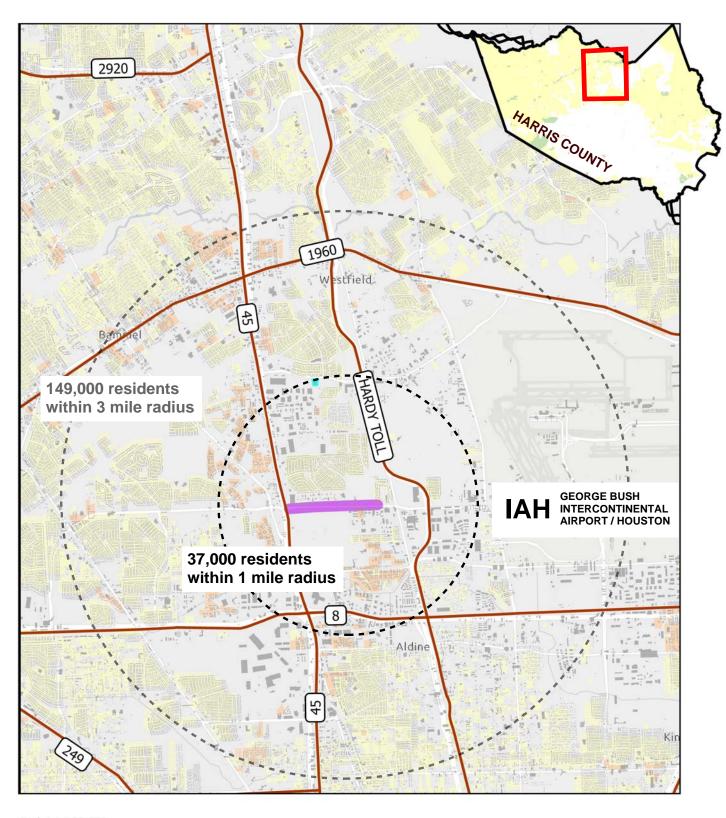

of federal funds and \$2,440,000 of matching funds provided by Precinct One, for a total project cost of \$12,200,000. This project focuses on improving safety, mobility, economic competitiveness, equity in transportation, community connectivity. Thank you for your consideration of this grant application and we hope that it is reviewed favorably.

If you should have any questions regarding this request, please contact Dr. Milton Rahman at (713) 274-3605 or Milton.Rahman@harriscountytx.gov

Respectfully,

Honorabte Lina Hidalgo Harris County Judge



Scale: 1:62,500





Scale: 1:5,000

### RANKIN ROAD **Project Location Keymaps** Regional Goods Movement Application

legend project bounds sidewalks









## RANKIN ROAD Project Location Streetviews

Regional Goods Movement Application





Scale: 1:100,000

### **RANKIN ROAD / REGION**









Scale: 1:20,000

### RANKIN ROAD / LAND USE

School Locations

Commercial
Industrial
Institutional
Institutional
Parks & Open Space
Single Family
Residential
Community Demand
Generators

Multi-Family Residential

Corridor Building Size

Buildings over 4,000SF





Scale: 1:100,000

### **RANKIN ROAD / FREIGHT**

Freight Industry Value



HGAC Critical Tier Routes

Harris County Level 1&2 Routes

Freight Analysis
Framework 3 Network

HGAC Major Freight Cluster (Top 20% Percentile)