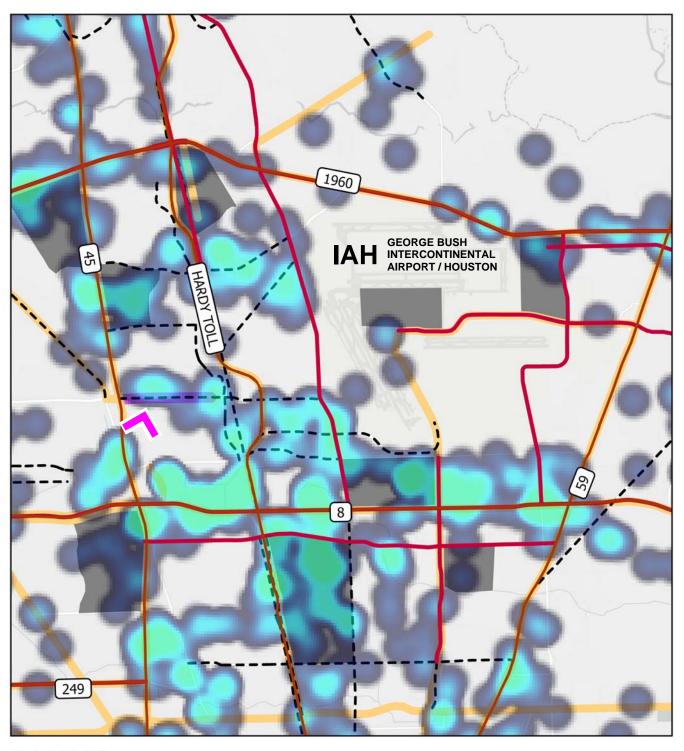

### **RANKIN ROAD / FREIGHT**

Freight Industry Value

HGAC Critical Tier Routes

Harris County Level 1&2 Routes

Freight Analysis
Framework 3 Network

HGAC Major Freight Cluster (Top 20% Percentile)