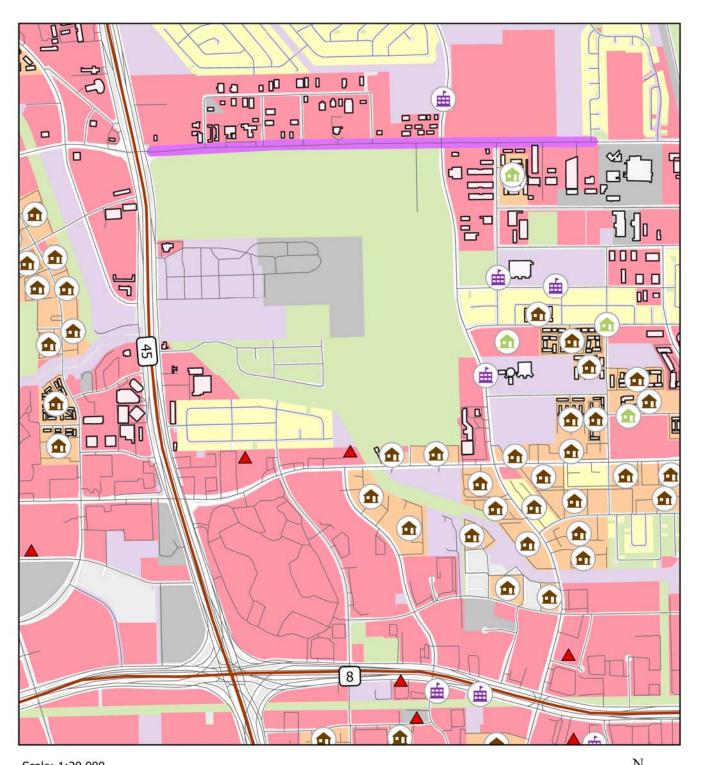

### RANKIN ROAD / LAND USE

School Locations

Commercial
Industrial
Institutional
Institutional
Parks & Open Space
Single Family
Residential
Community Demand
Generators

Multi-Family Residential

Corridor Building Size

Buildings over 4,000SF

Scale: 1:100,000