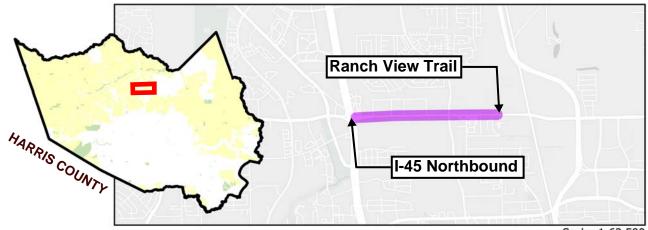

The proposed project on Rankin Road, under the Regional Goods Movement Investment Category, includes freight mobility improvements, including roadway, access management, driveways, sidewalks, and improved street geometry to reconstruct safe, resilient, and multimodal transportation improvements to revitalize and support surrounding commercial and residential land uses.

### RANKIN ROAD **Project Location Keymaps** Regional Goods Movement Application

legend project bounds sidewalks