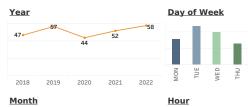

## 12 am 4 am 11 pm <u>Crash Sevi</u> \* y TOTAL CRASHES 258

| SERIOUS INJURY     | 6   |
|--------------------|-----|
| NON-SERIOUS INJURY | 22  |
| POSSIBLE INJURY    | 47  |
| NOT INJURED        | 182 |
| UNKNOWN            | 1   |
|                    |     |
|                    |     |

SUN

FRI

6 pm