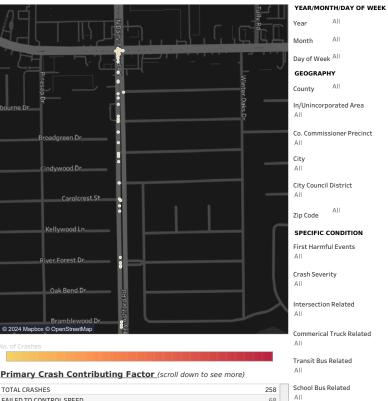

|                                                             |     | Transit Bus Related          |  |  |
|-------------------------------------------------------------|-----|------------------------------|--|--|
| Primary Crash Contributing Factor (scroll down to see more) | All |                              |  |  |
| TOTAL CRASHES                                               | 258 | School Bus Related           |  |  |
| FAILED TO CONTROL SPEED                                     | 68  | All                          |  |  |
| UNKNOWN                                                     | 31  | Primary Contributing Factors |  |  |
| FAILED TO YIELD RIGHT OF WAY - TURNING LEFT                 | 21  |                              |  |  |
| DRIVER INATTENTION                                          | 18  |                              |  |  |
| DISREGARD STOP AND GO SIGNAL                                | 15  | Grouped Contributing Factors |  |  |
| CHANGED LANE WHEN UNSAFE                                    | 13  | (AII)                        |  |  |
| OTHER (EXPLAIN IN NARRATIVE)                                | 13  |                              |  |  |
| FAILED TO DRIVE IN SINGLE LANE                              | 9   | No.of Crashes                |  |  |
| DISTRACTION IN VEHICLE                                      | 8   | 0                            |  |  |
| FAILED TO YIELD RIGHT OF WAY - STOP SIGN                    | 8   | •                            |  |  |
| FAILED TO YIELD RIGHT OF WAY - OPEN INTERSECTION            | 6   | •                            |  |  |
| FAILED TO YIELD RIGHT OF WAY - PRIVATE DRIVE                | 5   | •                            |  |  |
| FOLLOWED TOO CLOSELY                                        | 5   | •                            |  |  |
| DISREGARD STOP SIGN OR LIGHT                                | 4   |                              |  |  |