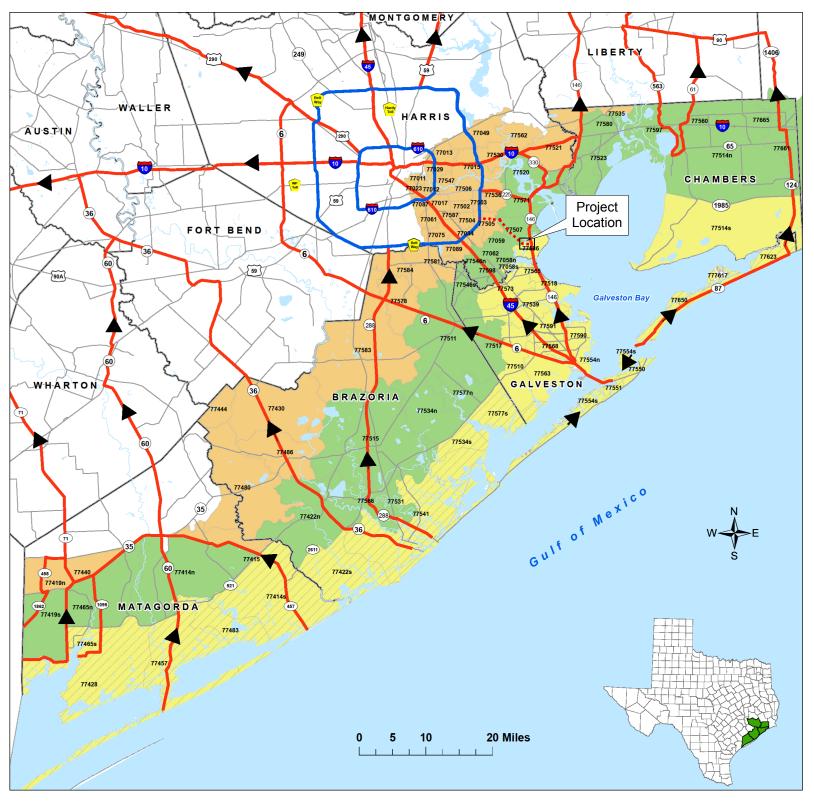

## Brazoria, Chambers, Galveston, Harris and Matagorda Hurricane Evacuation Zip-Zones Coastal, A, B, C

| /// zíp zóne coastal /// |        |        |        |        |
|--------------------------|--------|--------|--------|--------|
| 77414s                   | 77415  | 77422s | 77428  | 77457  |
| 77465                    | 77483  | 77534s | 77541  | 77550  |
| 77551                    | 77554s | 77563  | 77577s | 77617  |
| 77623                    | 77650  |        |        |        |
| ZIP ZONE A               |        |        |        |        |
| 77058s                   | 77510  | 77514s | 77518  | 77539  |
| 77554n                   | 77563  | 77565  | 77568  | 77573  |
| 77586                    | 77590  | 77591  |        |        |
| ZIP ZONE B               |        |        |        |        |
| 77058n                   | 77059  | 77062  | 77414n | 77415  |
| 77419s                   | 77422n | 77456  | 77465n | 77507  |
| 77511                    | 77514n | 77515  | 77517  | 77520  |
| 77523                    | 77531  | 77534n | 77541  | 77546n |
| 77546s                   | 77560  | 77566  | 77571  | 77577n |
| 77580                    | 77597  | 77598  | 77661  | 77665  |
| ZIP ZONE C               |        |        |        |        |
| 77011                    | 77012  | 77013  | 77015  | 77017  |
| 77023                    | 77029  | 77034  | 77049  | 77061  |
| 77075                    | 77087  | 77089  | 77419n | 77430  |
| 77440                    | 77444  | 77480  | 77486  | 77502  |
| 77503                    | 77504  | 77505  | 77506  | 77521  |
| 77530                    | 77535  | 77536  | 77547  | 77562  |
| 77578                    | 77581  | 77583  | 77584  | 77587  |

## **Route Designation**

Evacuation Corridors

Other Roads

---- County Boundary

Expiration Date: December 2014 Revised: April 21, 2014

Map Created by: Houston-Galveston Area Council