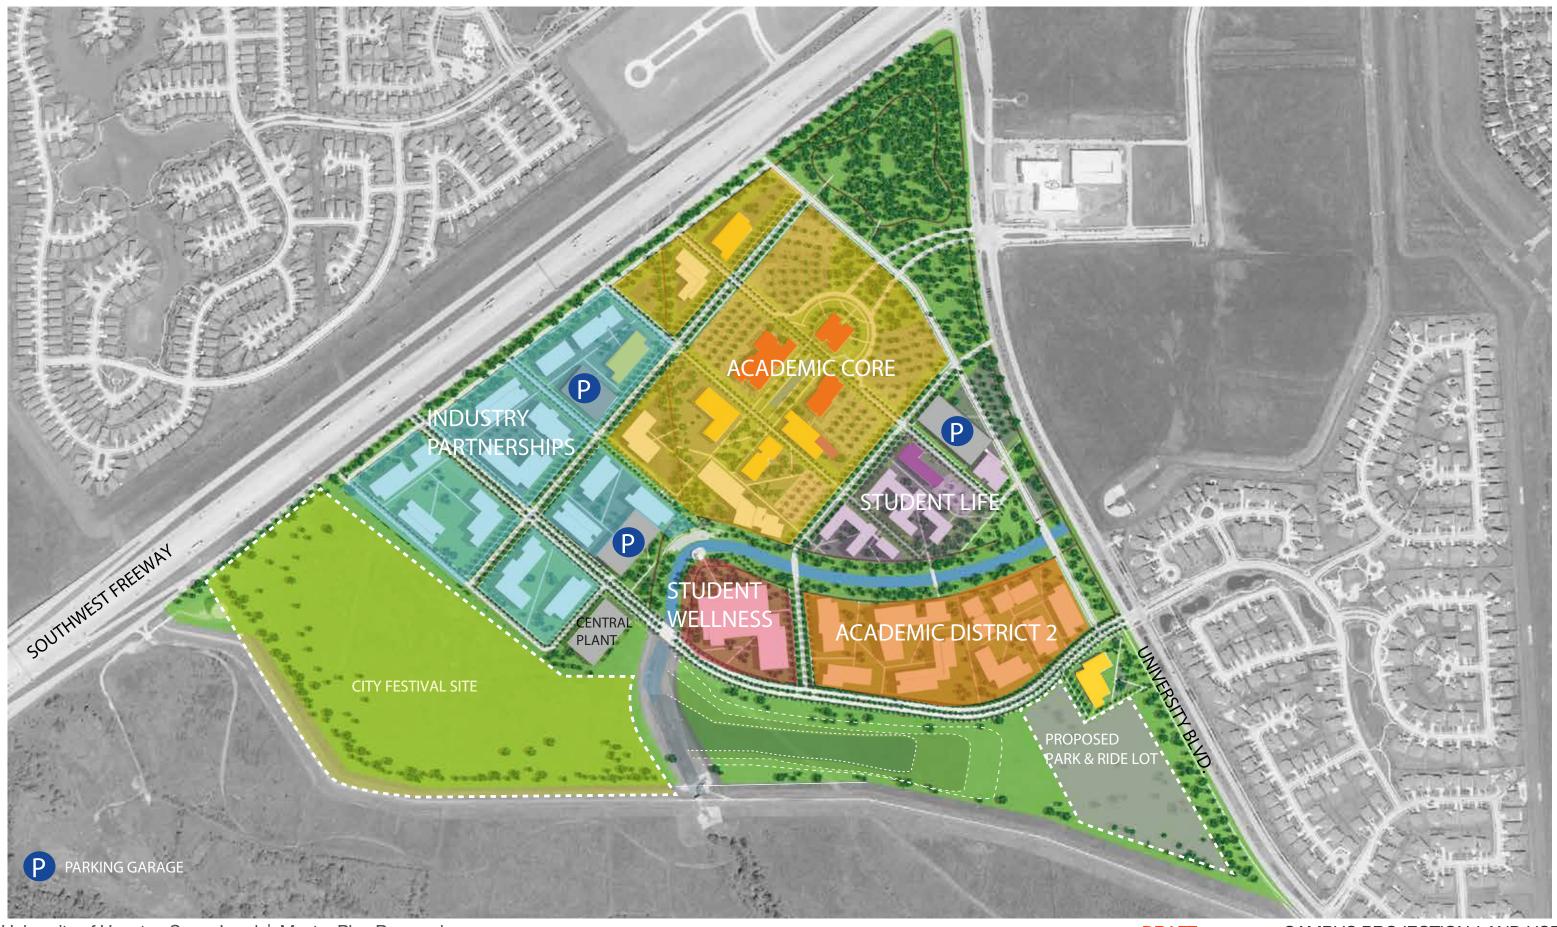

The following map shows the proposed Master Plan for the University of Houston Sugar Land campus. The Park & Ride that is the subject of this application is shown as the garage closest to the Central Plant, shown on the map.

## **design**LAB

UNIVERSITY of HOUSTON GERALD D. HINES COLLEGE OF ARCHITECTURE and DESIGN

University of Houston Sugar Land | Master Plan Proposal

DRAFT

CAMPUS PROJECTION-LAND USE