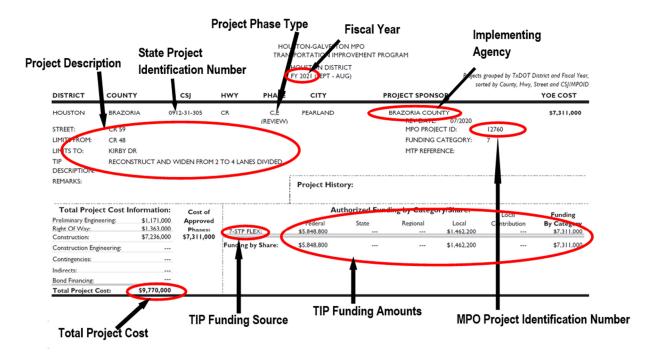

The diagram below is a guide on how to interpret the tables and indicates where to find key project information within the listings.

Figure 3-1: Highway Project Listing Legend