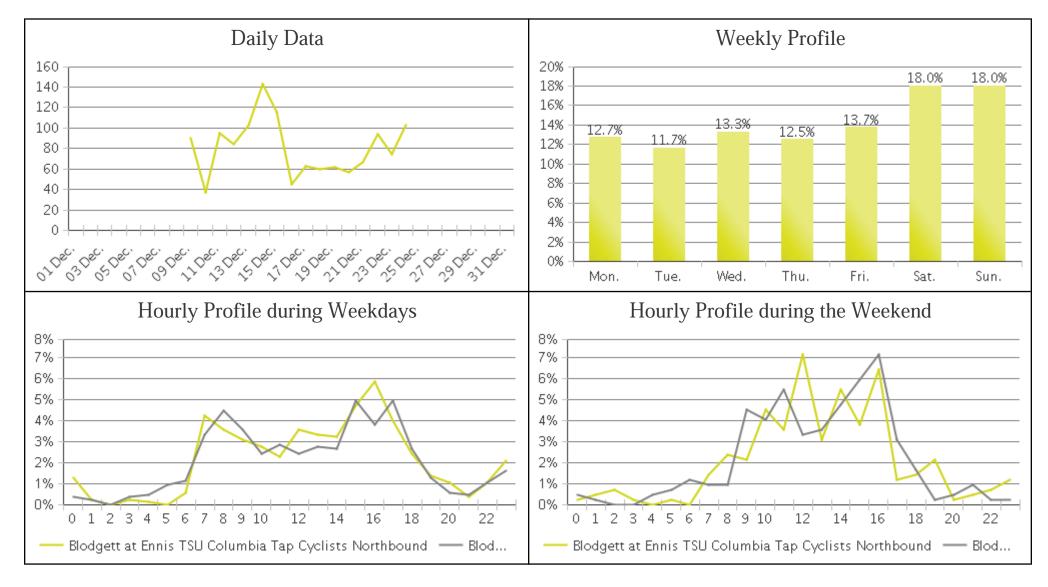

## Columbia Tap Trail at Blodgett (Cyclists...

Period Analyzed: Sunday, December 01, 2019 to Tuesday, December 31, 2019

## Columbia Tap Trail at Blodgett Period Analyzed: Sunday, December 01, 2019 to Tuesday, December 31, 2019

|             | Total Traffic for the Analyzed | Daily Average | Busiest Day of the Week | Distribution |     |
|-------------|--------------------------------|---------------|-------------------------|--------------|-----|
|             | Period                         |               |                         | IN           | OUT |
| Pedestrians | 1,164                          | 73            | Friday                  | 49           | 51  |
| Cyclists    | 1,295                          | 81            | Sunday                  | 51           | 49  |