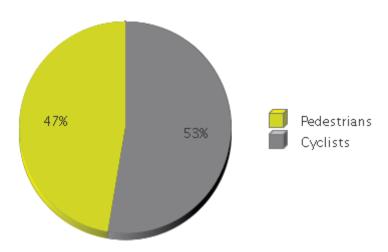

## Columbia Tap Trail at Blodgett Period Analyzed: Sunday, December 01, 2019 to Tuesday, December 31, 2019

|             | Total Traffic for the Analyzed | Daily Average | Busiest Day of the Week | Distribution |     |
|-------------|--------------------------------|---------------|-------------------------|--------------|-----|
|             | Period                         |               |                         | IN           | OUT |
| Pedestrians | 1,164                          | 73            | Friday                  | 49           | 51  |
| Cyclists    | 1,295                          | 81            | Sunday                  | 51           | 49  |