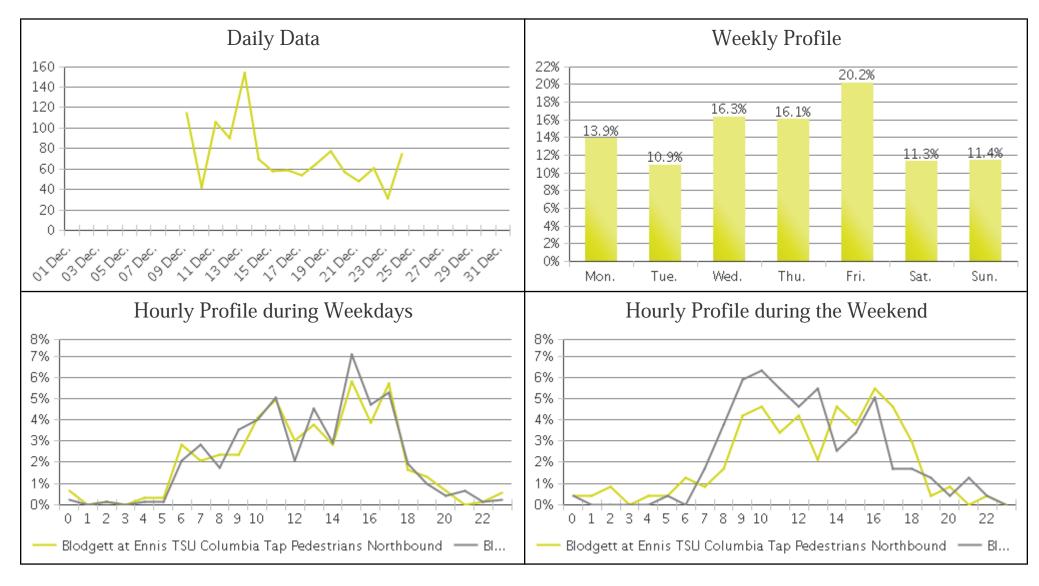

## Columbia Tap Trail at Blodgett (Pedestri...

Period Analyzed: Sunday, December 01, 2019 to Tuesday, December 31, 2019

## Columbia Tap Trail at Blodgett Period Analyzed: Sunday, December 01, 2019 to Tuesday, December 31, 2019

|             | Total Traffic for the Analyzed | Daily Average | Busiest Day of the Week | Distribution |     |
|-------------|--------------------------------|---------------|-------------------------|--------------|-----|
|             | Period                         |               |                         | IN           | OUT |
| Pedestrians | 1,164                          | 73            | Friday                  | 49           | 51  |
| Cyclists    | 1,295                          | 81            | Sunday                  | 51           | 49  |