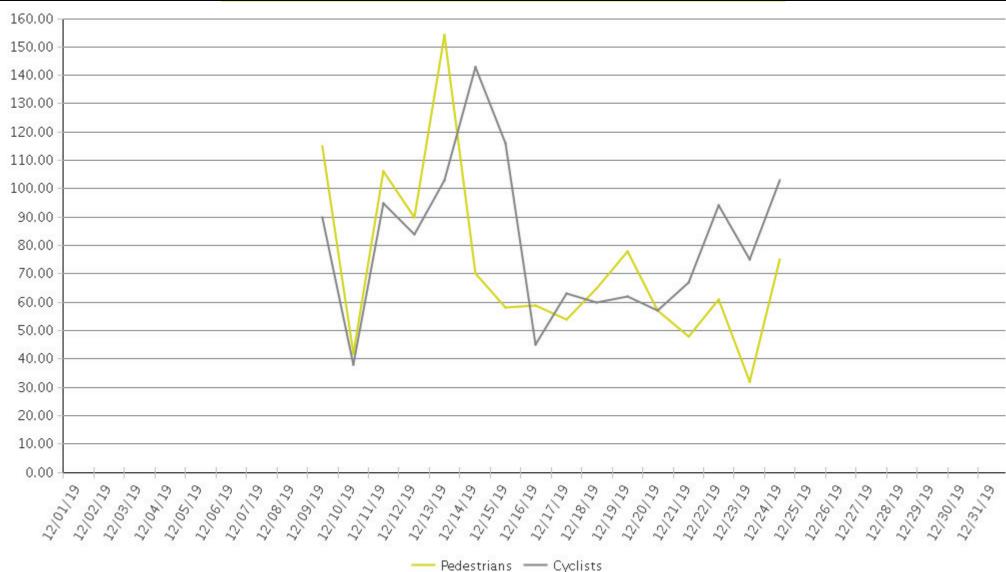

## Columbia Tap Trail at Blodgett Period Analyzed: Sunday, December 01, 2019 to Tuesday, December 31, 2019

|             | Total Traffic for the Analyzed | Daily Average | Busiest Day of the Week | Distribution |     |
|-------------|--------------------------------|---------------|-------------------------|--------------|-----|
|             | Period                         |               |                         | IN           | OUT |
| Pedestrians | 1,164                          | 73            | Friday                  | 49           | 51  |
| Cyclists    | 1,295                          | 81            | Sunday                  | 51           | 49  |

## Columbia Tap Trail at Blodgett (Pedestri...

Period Analyzed: Sunday, December 01, 2019 to Tuesday, December 31, 2019

## Columbia Tap Trail at Blodgett (Cyclists...

Period Analyzed: Sunday, December 01, 2019 to Tuesday, December 31, 2019