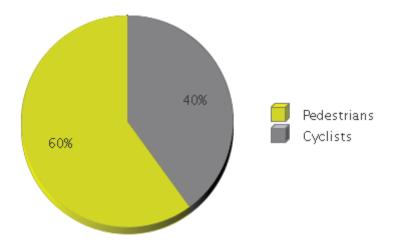

## White Oak Trail at 34th St

Period Analyzed: Tuesday, October 01, 2019 to Thursday, October 31, 2019

|             | Total Traffic for<br>the Analyzed<br>Period | Daily Average | Busiest Day of the Week | Distribution |     |
|-------------|---------------------------------------------|---------------|-------------------------|--------------|-----|
|             |                                             |               |                         | IN           | OUT |
| Pedestrians | 9,153                                       | 295           | Sunday                  | 32           | 68  |
| Cyclists    | 6,099                                       | 197           | Sunday                  | 86           | 14  |

## White Oak Trail at 34th St

Period Analyzed: Tuesday, October 01, 2019 to Thursday, October 31, 2019