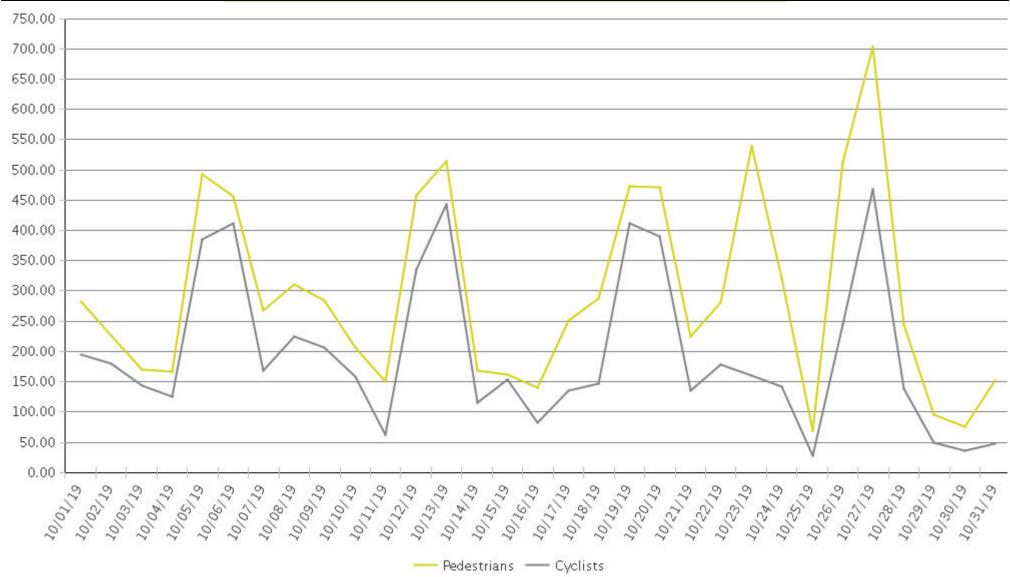

## White Oak Trail at 34th St

Period Analyzed: Tuesday, October 01, 2019 to Thursday, October 31, 2019

|             | Total Traffic for<br>the Analyzed<br>Period | Daily Average | Busiest Day of the Week | Distribution |     |
|-------------|---------------------------------------------|---------------|-------------------------|--------------|-----|
|             |                                             |               |                         | IN           | OUT |
| Pedestrians | 9,153                                       | 295           | Sunday                  | 32           | 68  |
| Cyclists    | 6,099                                       | 197           | Sunday                  | 86           | 14  |

## White Oak Trail at 34th St

Period Analyzed: Tuesday, October 01, 2019 to Thursday, October 31, 2019