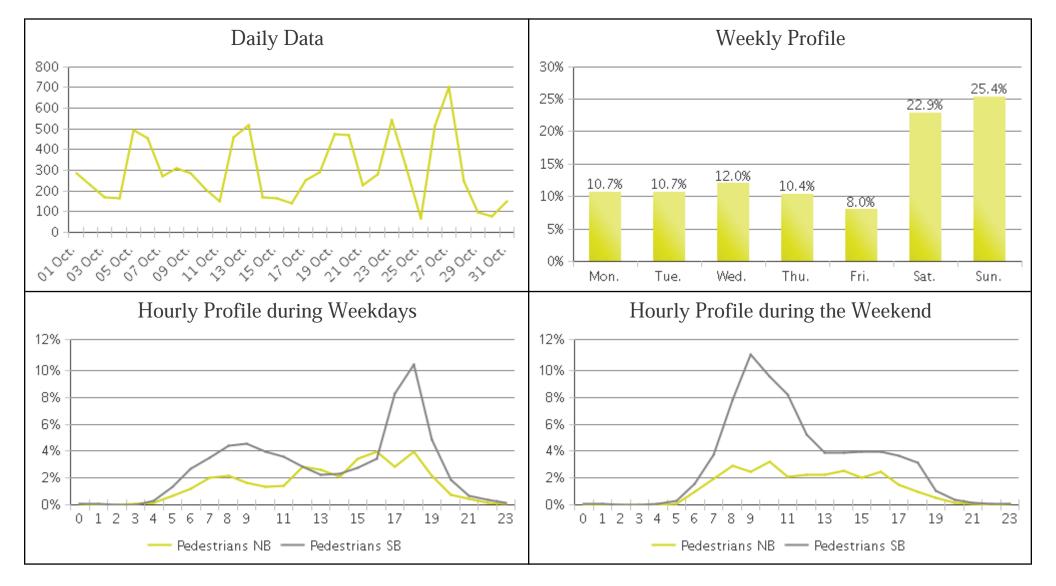

## White Oak Trail at 34th St (Pedestrians)

Period Analyzed: Tuesday, October 01, 2019 to Thursday, October 31, 2019