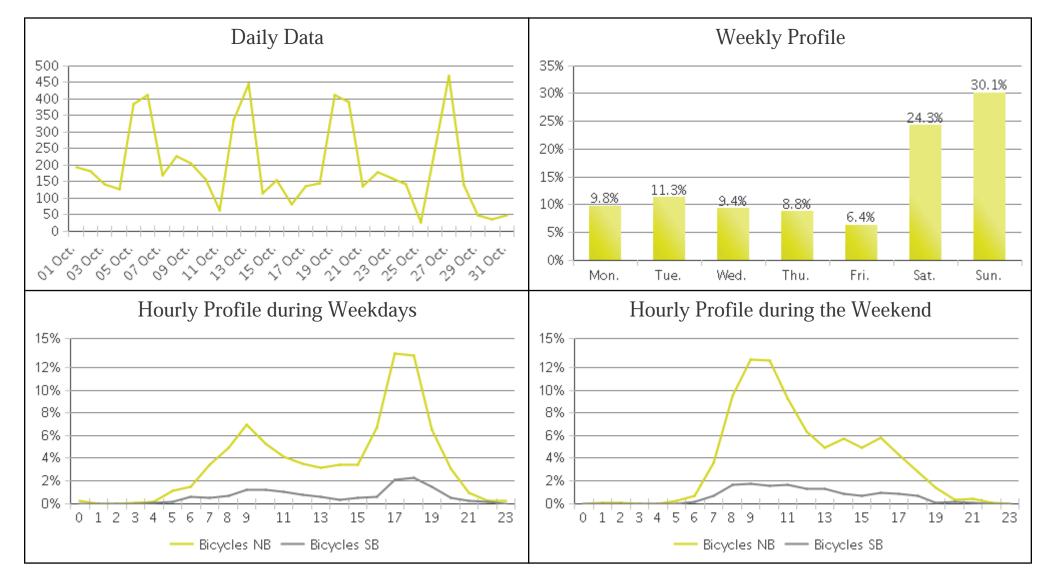

## White Oak Trail at 34th St

Period Analyzed: Tuesday, October 01, 2019 to Thursday, October 31, 2019

|             | Total Traffic for<br>the Analyzed<br>Period | Daily Average | Busiest Day of the Week | Distribution |     |
|-------------|---------------------------------------------|---------------|-------------------------|--------------|-----|
|             |                                             |               |                         | IN           | OUT |
| Pedestrians | 9,153                                       | 295           | Sunday                  | 32           | 68  |
| Cyclists    | 6,099                                       | 197           | Sunday                  | 86           | 14  |

## White Oak Trail at 34th St

Period Analyzed: Tuesday, October 01, 2019 to Thursday, October 31, 2019