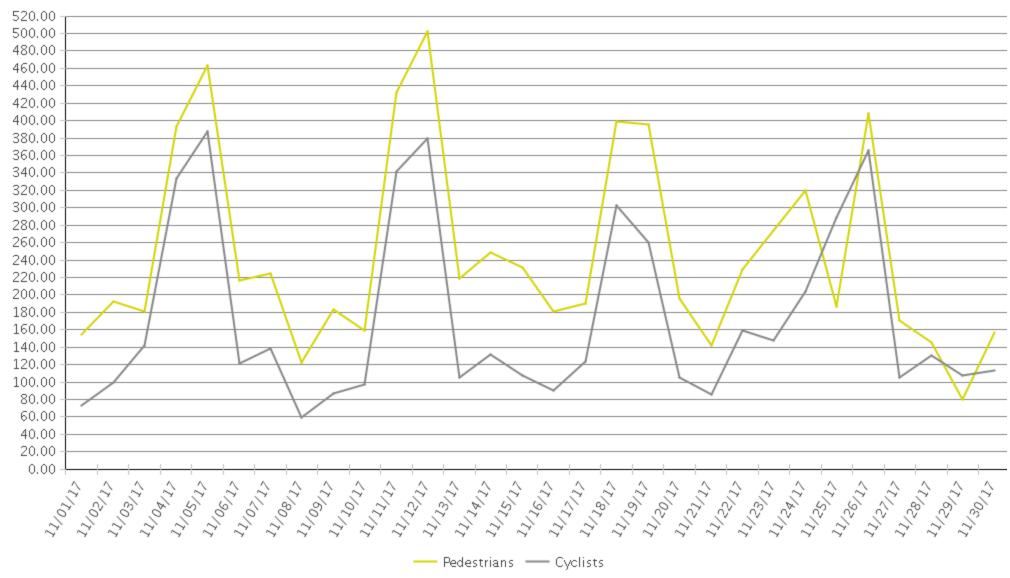

## White Oak Trail at 34th St

Period Analyzed: Wednesday, November 01, 2017 to Thursday, November 30, 2017

|             | Total Traffic for the Analyzed | Daily Average | Busiest Day of the Week | Distribution |     |
|-------------|--------------------------------|---------------|-------------------------|--------------|-----|
|             | Period                         |               |                         | IN           | OUT |
| Pedestrians | 7,400                          | 247           | Sunday                  | 31           | 69  |
| Cyclists    | 5,193                          | 173           | Sunday                  | 84           | 16  |

## White Oak Trail at 34th St

Period Analyzed: Wednesday, November 01, 2017 to Thursday, November 30, 2017