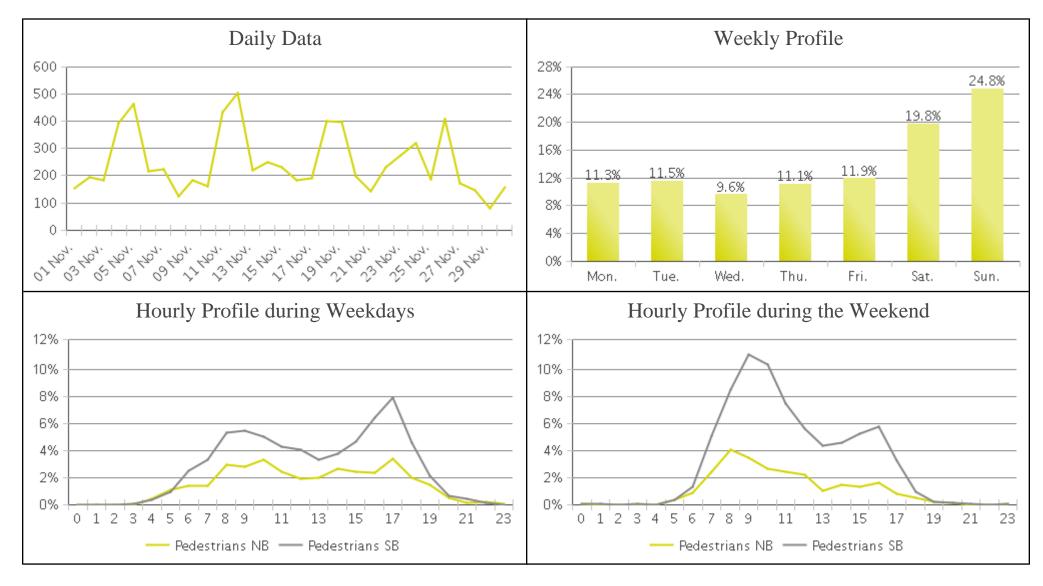

## White Oak Trail at 34th St (Pedestrians)

Period Analyzed: Wednesday, November 01, 2017 to Thursday, November 30, 2017