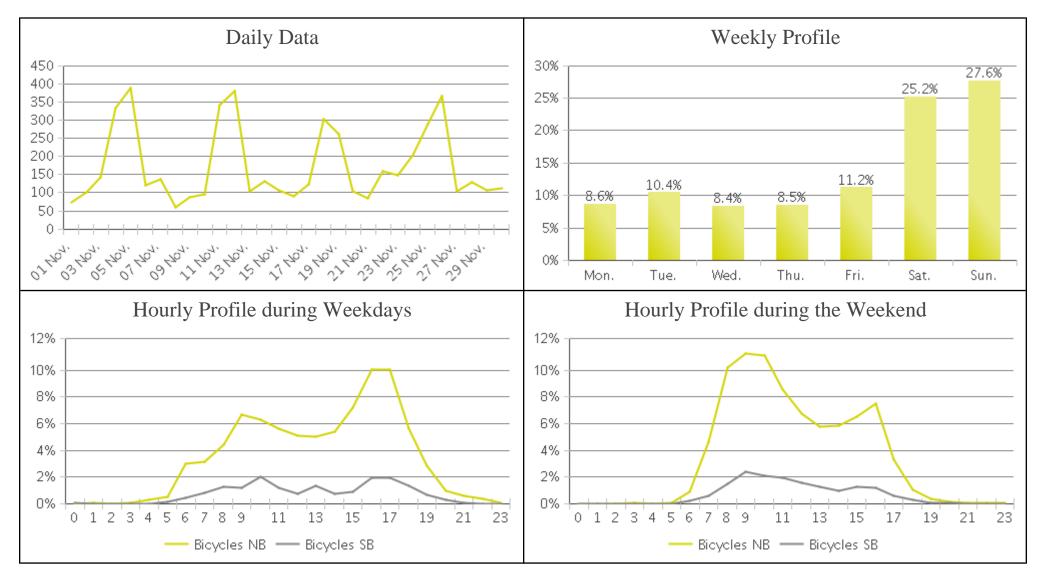

## White Oak Trail at 34th St

Period Analyzed: Wednesday, November 01, 2017 to Thursday, November 30, 2017