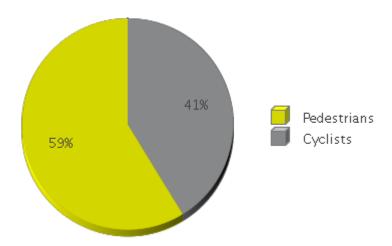

## White Oak Trail at 34th St

Period Analyzed: Wednesday, November 01, 2017 to Thursday, November 30, 2017

|             | Total Traffic for the Analyzed | Daily Average | Busiest Day of the Week | Distribution |     |
|-------------|--------------------------------|---------------|-------------------------|--------------|-----|
|             | Period                         |               |                         | IN           | OUT |
| Pedestrians | 7,400                          | 247           | Sunday                  | 31           | 69  |
| Cyclists    | 5,193                          | 173           | Sunday                  | 84           | 16  |

## White Oak Trail at 34th St

Period Analyzed: Wednesday, November 01, 2017 to Thursday, November 30, 2017