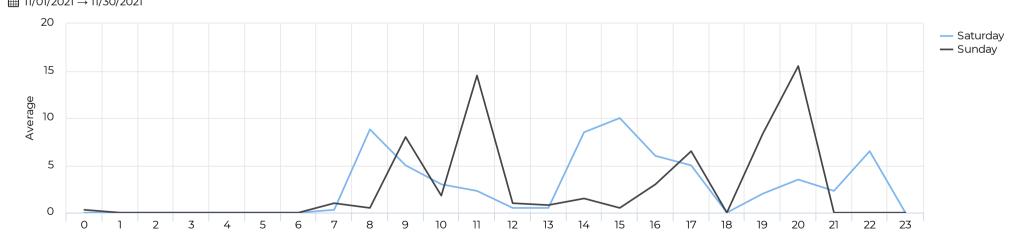

----|------------------|
| MKT at 5th            | 3,303 | 110     | 667        | Tue Nov 2, 2021  |
| MKT at 5th Pedestrian | 3,303 | 110     | 667        | Tue Nov 2, 2021  |
| Pedestrians SB        | 2,836 | 95      | 636        | Tue Nov 2, 2021  |
| Pedestrians NB        | 467   | 16      | 53         | Tue Nov 23, 2021 |
| MKT at 5th Cyclist    | 0     | 0       | 0          | Wed Nov 10, 2021 |
| Bicycles SB           | 0     | 0       | 0          | Mon Nov 15, 2021 |
| Bicycles NB           | 0     | 0       | 0          | Tue Nov 16, 2021 |



#### Daily traffic



Distribution





#### Daily Data (Pedestrian)



Pedestrian Profile (Daily)





# Pedestrian - Weekday Profile (Hourly) ∰ 11/01/2021 → 11/30/2021



# Pedestrian - Weekend Profile (Hourly) ∰ 11/01/2021 → 11/30/2021





#### Cyclist Total (Daily)













# **Cyclist - Weekend Profile (Hourly)** ∰ 11/01/2021 → 11/30/2021