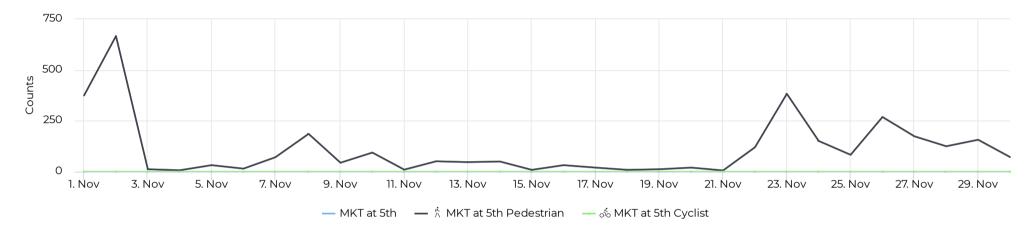

#### Key Figures Summary

| Site                  | Total | Average | Peak Count | Peak Period      |
|-----------------------|-------|---------|------------|------------------|
| MKT at 5th            | 3,303 | 110     | 667        | Tue Nov 2, 2021  |
| MKT at 5th Pedestrian | 3,303 | 110     | 667        | Tue Nov 2, 2021  |
| Pedestrians SB        | 2,836 | 95      | 636        | Tue Nov 2, 2021  |
| Pedestrians NB        | 467   | 16      | 53         | Tue Nov 23, 2021 |
| MKT at 5th Cyclist    | 0     | 0       | 0          | Wed Nov 10, 2021 |
| Bicycles SB           | 0     | 0       | 0          | Mon Nov 15, 2021 |
| Bicycles NB           | 0     | 0       | 0          | Tue Nov 16, 2021 |

#### Daily traffic

Distribution