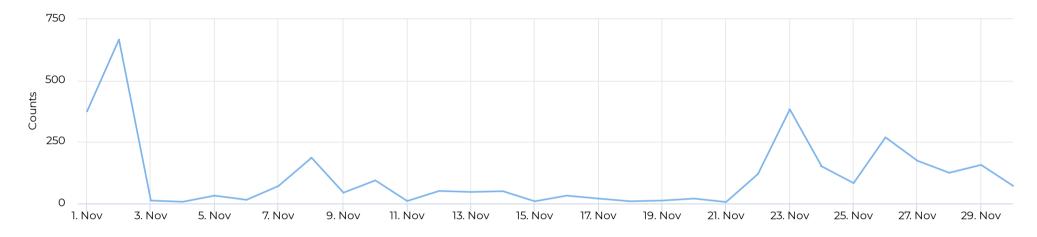

#### Key Figures Summary

| Site                  | Total | Average | Peak Count | Peak Period      |
|-----------------------|-------|---------|------------|------------------|
| MKT at 5th            | 3,303 | 110     | 667        | Tue Nov 2, 2021  |
| MKT at 5th Pedestrian | 3,303 | 110     | 667        | Tue Nov 2, 2021  |
| Pedestrians SB        | 2,836 | 95      | 636        | Tue Nov 2, 2021  |
| Pedestrians NB        | 467   | 16      | 53         | Tue Nov 23, 2021 |
| MKT at 5th Cyclist    | 0     | 0       | 0          | Wed Nov 10, 2021 |
| Bicycles SB           | 0     | 0       | 0          | Mon Nov 15, 2021 |
| Bicycles NB           | 0     | 0       | 0          | Tue Nov 16, 2021 |

#### Daily Data (Pedestrian)

Pedestrian Profile (Daily)