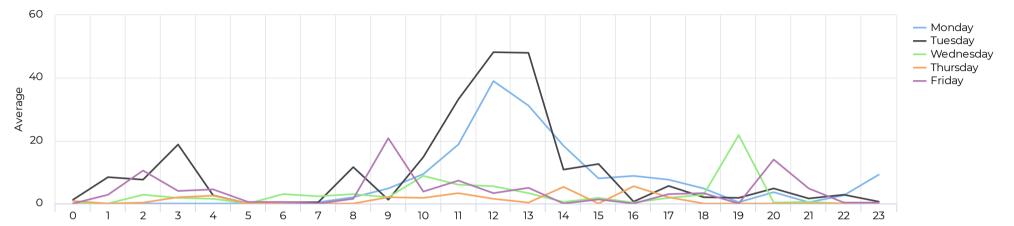

eak Period      |
|-----------------------|-------|---------|------------|------------------|
| MKT at 5th            | 3,303 | 110     | 667        | Tue Nov 2, 2021  |
| MKT at 5th Pedestrian | 3,303 | 110     | 667        | Tue Nov 2, 2021  |
| Pedestrians SB        | 2,836 | 95      | 636        | Tue Nov 2, 2021  |
| Pedestrians NB        | 467   | 16      | 53         | Tue Nov 23, 2021 |
| MKT at 5th Cyclist    | 0     | 0       | 0          | Wed Nov 10, 2021 |
| Bicycles SB           | 0     | 0       | 0          | Mon Nov 15, 2021 |
| Bicycles NB           | 0     | 0       | 0          | Tue Nov 16, 2021 |



#### Daily traffic



Distribution





#### Daily Data (Pedestrian)



Pedestrian Profile (Daily)





# Pedestrian - Weekday Profile (Hourly) ∰ 11/01/2021 → 11/30/2021



# Pedestrian - Weekend Profile (Hourly) ∰ 11/01/2021 → 11/30/2021





#### Cyclist Total (Daily)













# **Cyclist - Weekend Profile (Hourly)** ∰ 11/01/2021 → 11/30/2021