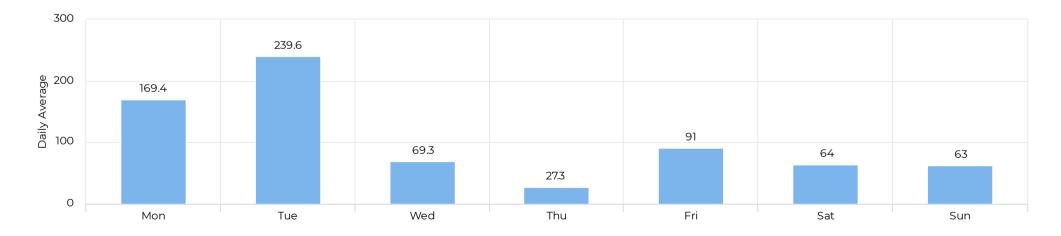

#### Daily traffic

Distribution

#### Daily Data (Pedestrian)

Pedestrian Profile (Daily)

#### Key Figures Summary

| Site                  | Total | Average | Peak Count | Peak Period      |
|-----------------------|-------|---------|------------|------------------|
| MKT at 5th            | 3,303 | 110     | 667        | Tue Nov 2, 2021  |
| MKT at 5th Pedestrian | 3,303 | 110     | 667        | Tue Nov 2, 2021  |
| Pedestrians SB        | 2,836 | 95      | 636        | Tue Nov 2, 2021  |
| Pedestrians NB        | 467   | 16      | 53         | Tue Nov 23, 2021 |
| MKT at 5th Cyclist    | 0     | 0       | 0          | Wed Nov 10, 2021 |
| Bicycles SB           | 0     | 0       | 0          | Mon Nov 15, 2021 |
| Bicycles NB           | 0     | 0       | 0          | Tue Nov 16, 2021 |