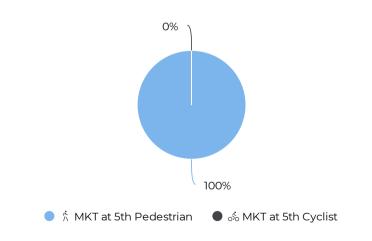

#### Monthly Updates:

The bridge across White Oak Bayou to the east of this counter remains closed & a fence has been placed at the trailhead to the west. H-GAC staff has also confirmed that the equipment is counting accurately, but all traffic is being counted as pedestrians rather than being separated into pedestrians or cyclists. While we believe it is an accurate count, we deployed a secondary counter in mid-December to verify this. We will publish this data beginning next month as a companion to the official Eco-Visio data.

#### Key Figures Summary

| Site                  | Total | Average | Peak Count | Peak Period      |
|-----------------------|-------|---------|------------|------------------|
| MKT at 5th            | 3,303 | 110     | 667        | Tue Nov 2, 2021  |
| MKT at 5th Pedestrian | 3,303 | 110     | 667        | Tue Nov 2, 2021  |
| Pedestrians SB        | 2,836 | 95      | 636        | Tue Nov 2, 2021  |
| Pedestrians NB        | 467   | 16      | 53         | Tue Nov 23, 2021 |
| MKT at 5th Cyclist    | 0     | 0       | 0          | Wed Nov 10, 2021 |
| Bicycles SB           | 0     | 0       | 0          | Mon Nov 15, 2021 |
| Bicycles NB           | 0     | 0       | 0          | Tue Nov 16, 2021 |