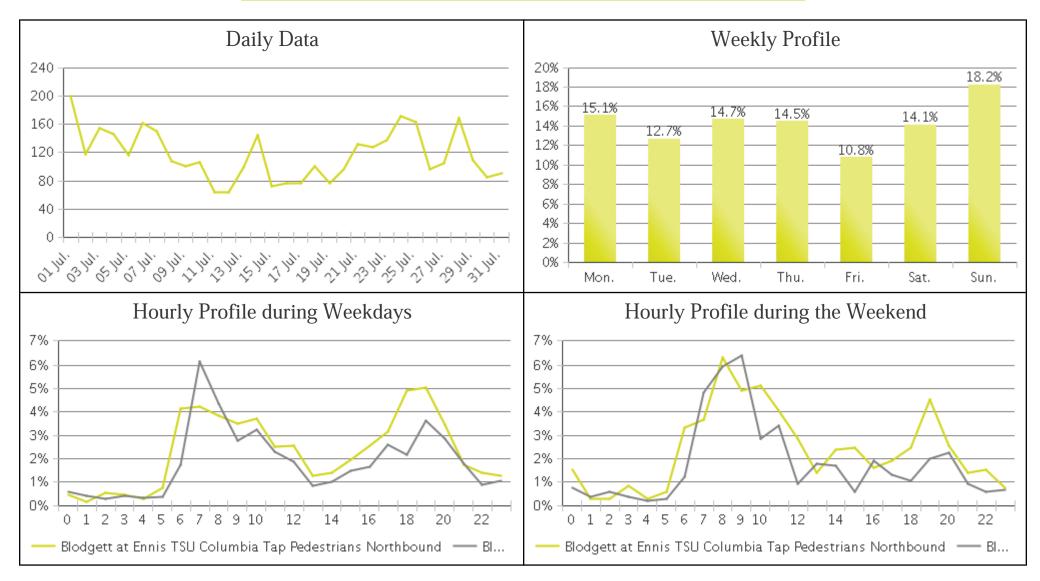

## **Columbia Tap Trail at Blodgett (Pedestri...**

Period Analyzed: Monday, July 01, 2019 to Wednesday, July 31, 2019

## Columbia Tap Trail at Blodgett Period Analyzed: Monday, July 01, 2019 to Wednesday, July 31, 2019

|             | Total Traffic for<br>the Analyzed<br>Period | Daily Average | Busiest Day of<br>the Week | Distribution |     |
|-------------|---------------------------------------------|---------------|----------------------------|--------------|-----|
|             |                                             |               |                            | IN           | OUT |
| Pedestrians | 3,616                                       | 117           | Sunday                     | 56           | 44  |
| Cyclists    | 0                                           | 0             | Sunday                     | 0            | 0   |