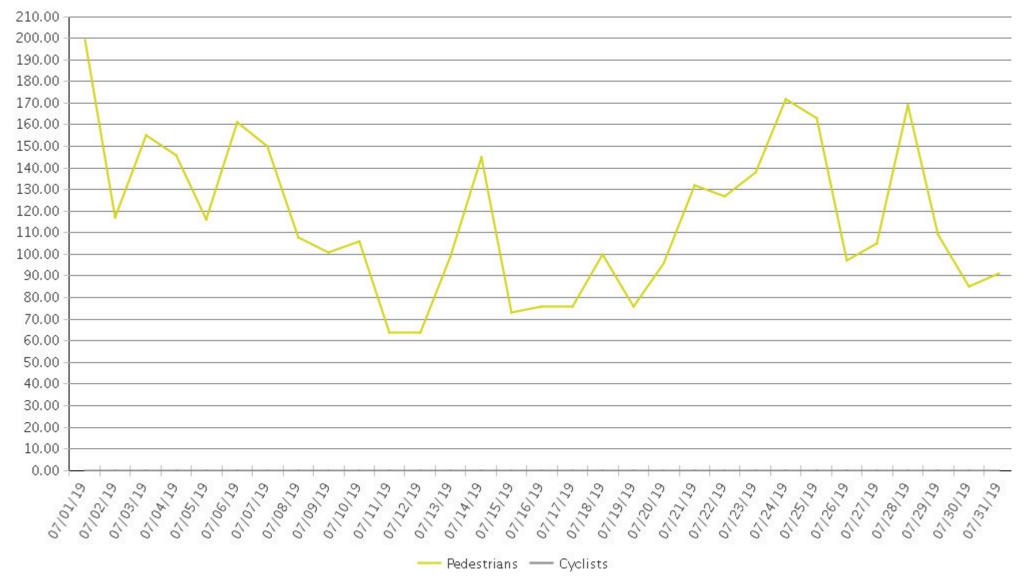

## Columbia Tap Trail at Blodgett Period Analyzed: Monday, July 01, 2019 to Wednesday, July 31, 2019

|             | Total Traffic for<br>the Analyzed<br>Period | Daily Average | Busiest Day of<br>the Week | Distribution |     |
|-------------|---------------------------------------------|---------------|----------------------------|--------------|-----|
|             |                                             |               |                            | IN           | OUT |
| Pedestrians | 3,616                                       | 117           | Sunday                     | 56           | 44  |
| Cyclists    | 0                                           | 0             | Sunday                     | 0            | 0   |

## **Columbia Tap Trail at Blodgett (Pedestri...**

Period Analyzed: Monday, July 01, 2019 to Wednesday, July 31, 2019