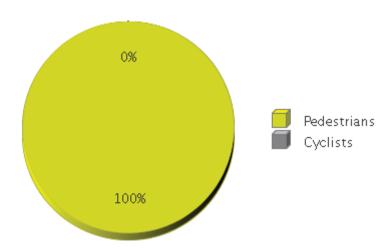

## Columbia Tap Trail at Blodgett Period Analyzed: Monday, July 01, 2019 to Wednesday, July 31, 2019

|             | Total Traffic for<br>the Analyzed<br>Period | Daily Average | Busiest Day of<br>the Week | Distribution |     |
|-------------|---------------------------------------------|---------------|----------------------------|--------------|-----|
|             |                                             |               |                            | IN           | OUT |
| Pedestrians | 3,616                                       | 117           | Sunday                     | 56           | 44  |
| Cyclists    | 0                                           | 0             | Sunday                     | 0            | 0   |

IN: Northbound

OUT: Southbound