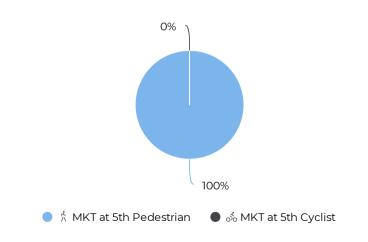

#### Monthly Updates:

The bridge across White Oak Bayou to the east of this counter remains closed & a fence has been placed at the trailhead to the west. H-GAC staff has also confirmed that the equipment is counting accurately, but all traffic is being counted as pedestrians rather than being separated into pedestrians or cyclists.

#### Key Figures Summary

| Site                  | Total | Average | Peak Count | Peak Period      |
|-----------------------|-------|---------|------------|------------------|
| MKT at 5th            | 1,438 | 48      | 270        | Fri Oct 22, 2021 |
| MKT at 5th Pedestrian | 1,438 | 48      | 270        | Fri Oct 22, 2021 |
| Pedestrians SB        | 1,159 | 39      | 259        | Fri Oct 22, 2021 |
| Pedestrians NB        | 279   | 9       | 28         | Fri Oct 15, 2021 |
| MKT at 5th Cyclist    | 0     | 0       | 0          | Thu Oct 28, 2021 |
| Bicycles SB           | 0     | 0       | 0          | Sun Oct 24, 2021 |
| Bicycles NB           | 0     | 0       | 0          | Sun Oct 17, 2021 |

#### Daily traffic

Distribution

October 1, 2021  $\rightarrow$  October 31, 2021