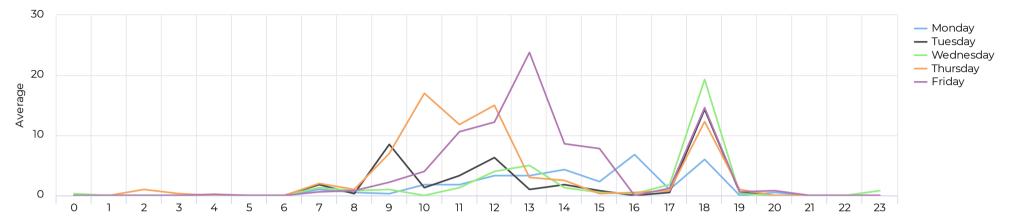

|---------|------------|------------------|
| MKT at 5th            | 1,438 | 48      | 270        | Fri Oct 22, 2021 |
| MKT at 5th Pedestrian | 1,438 | 48      | 270        | Fri Oct 22, 2021 |
| Pedestrians SB        | 1,159 | 39      | 259        | Fri Oct 22, 2021 |
| Pedestrians NB        | 279   | 9       | 28         | Fri Oct 15, 2021 |
| MKT at 5th Cyclist    | 0     | 0       | 0          | Thu Oct 28, 2021 |
| Bicycles SB           | 0     | 0       | 0          | Sun Oct 24, 2021 |
| Bicycles NB           | 0     | 0       | 0          | Sun Oct 17, 2021 |



#### Daily traffic



Distribution





October 1, 2021  $\rightarrow$  October 31, 2021

#### Daily Data (Pedestrian)



Pedestrian Profile (Daily)





# Pedestrian - Weekday Profile (Hourly) ∰ 10/01/2021 → 10/31/2021



# Pedestrian - Weekend Profile (Hourly) ∰ 10/01/2021 → 10/31/2021





#### Cyclist Total (Daily)













#