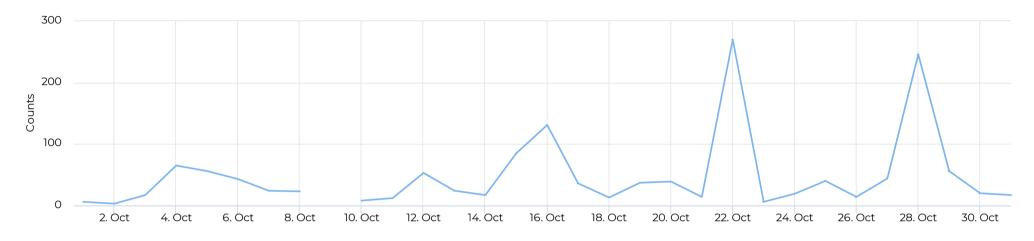

#### Key Figures Summary

| Site                  | Total | Average | Peak Count | Peak Period      |
|-----------------------|-------|---------|------------|------------------|
| MKT at 5th            | 1,438 | 48      | 270        | Fri Oct 22, 2021 |
| MKT at 5th Pedestrian | 1,438 | 48      | 270        | Fri Oct 22, 2021 |
| Pedestrians SB        | 1,159 | 39      | 259        | Fri Oct 22, 2021 |
| Pedestrians NB        | 279   | 9       | 28         | Fri Oct 15, 2021 |
| MKT at 5th Cyclist    | 0     | 0       | 0          | Thu Oct 28, 2021 |
| Bicycles SB           | 0     | 0       | 0          | Sun Oct 24, 2021 |
| Bicycles NB           | 0     | 0       | 0          | Sun Oct 17, 2021 |

#### Daily Data (Pedestrian)

Pedestrian Profile (Daily)