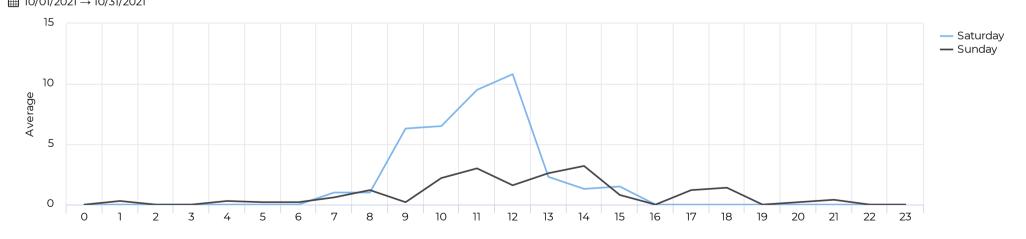

1,438 | 48      | 270        | Fri Oct 22, 2021 |
| MKT at 5th Pedestrian | 1,438 | 48      | 270        | Fri Oct 22, 2021 |
| Pedestrians SB        | 1,159 | 39      | 259        | Fri Oct 22, 2021 |
| Pedestrians NB        | 279   | 9       | 28         | Fri Oct 15, 2021 |
| MKT at 5th Cyclist    | 0     | 0       | 0          | Thu Oct 28, 2021 |
| Bicycles SB           | 0     | 0       | 0          | Sun Oct 24, 2021 |
| Bicycles NB           | 0     | 0       | 0          | Sun Oct 17, 2021 |



#### Daily traffic



Distribution





October 1, 2021  $\rightarrow$  October 31, 2021

#### Daily Data (Pedestrian)



Pedestrian Profile (Daily)





# Pedestrian - Weekday Profile (Hourly) ∰ 10/01/2021 → 10/31/2021



# Pedestrian - Weekend Profile (Hourly) ∰ 10/01/2021 → 10/31/2021





#### Cyclist Total (Daily)













#