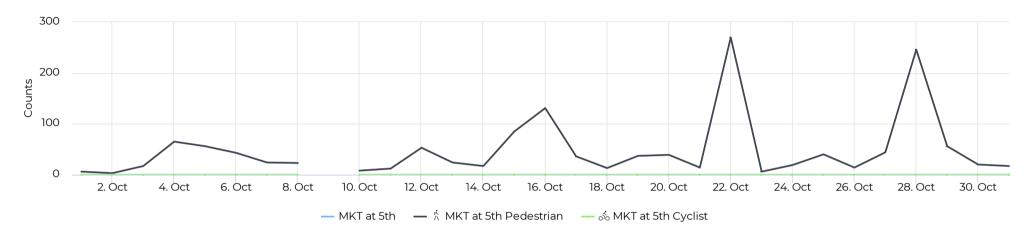

#### Key Figures Summary

| Site                  | Total | Average | Peak Count | Peak Period      |
|-----------------------|-------|---------|------------|------------------|
| MKT at 5th            | 1,438 | 48      | 270        | Fri Oct 22, 2021 |
| MKT at 5th Pedestrian | 1,438 | 48      | 270        | Fri Oct 22, 2021 |
| Pedestrians SB        | 1,159 | 39      | 259        | Fri Oct 22, 2021 |
| Pedestrians NB        | 279   | 9       | 28         | Fri Oct 15, 2021 |
| MKT at 5th Cyclist    | 0     | 0       | 0          | Thu Oct 28, 2021 |
| Bicycles SB           | 0     | 0       | 0          | Sun Oct 24, 2021 |
| Bicycles NB           | 0     | 0       | 0          | Sun Oct 17, 2021 |

#### Daily traffic

Distribution

October 1, 2021  $\rightarrow$  October 31, 2021