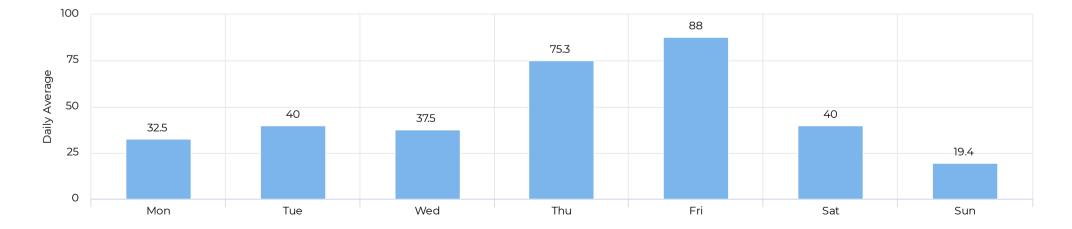

#### Daily traffic

Distribution

October 1, 2021  $\rightarrow$  October 31, 2021

#### Daily Data (Pedestrian)

Pedestrian Profile (Daily)