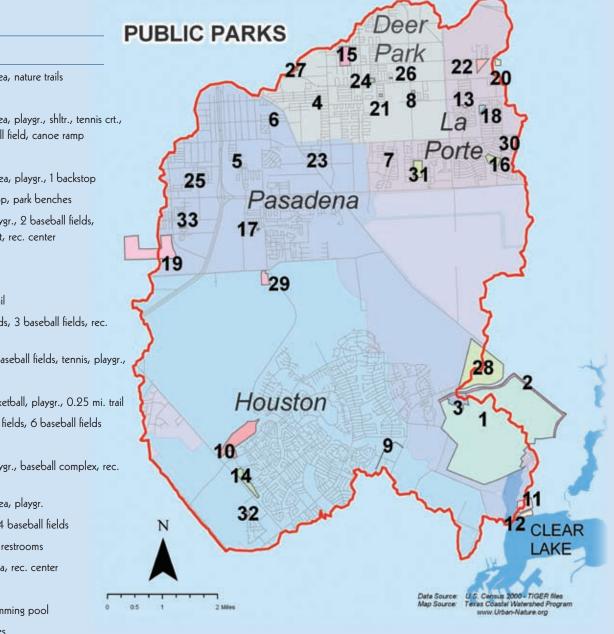

## Appendix K. Public Parks in the Watershed

| Parks        | Park Name                     | Map No. | Jurisdiction | Address                   | City                | Acres   |
|--------------|-------------------------------|---------|--------------|---------------------------|---------------------|---------|
| Special Use  | Armand Bayou Nature Preserve  | 1       | Harris Co.   | 8500 Bay Area Blvd.       | Pasadena            | 2293    |
| Linear       | Bay Area Hike & Bike Trail    | 2       | Harris Co.   |                           |                     |         |
| Community    | Bay Area Park                 | 3       | Harris Co.   | 7500 Bay Area Blvd.       | Pasadena            | 53      |
| N/A          | Bayou Bend Park               | 4       | Deer Park    |                           | Deer Park           | 8       |
| Veighborhood | Bliss Meadows Park            | 5       | Pasadena     | 5900 S. Meadow Dr.        | Pasadena            | 4       |
| Pocket       | Bramley Park                  | 6       | Pasadena     | 6500 Bramley              | Pasadena            | 2       |
| Community    | Brookglen Park                | 7       | LaPorte      | 3324 Somerton             | LaPorte             | 4       |
| N/A          | Brownwind Park                | 8       | Deer Park    | 3901 Brownwind            | Deer Park           | 3       |
| Linear       | Clear Lake Hike & Bike Trail  | 9       | Houston      | Bay Area Blvd./ El Dorado | Houston             |         |
| Regional     | Clear Lake (Sylvan Rodriquez) | 10      | Houston      | 1201 Clear Lake Blvd.     | Houston             | 112     |
| Community    | Clear Lake Park North         | 11      | Harris Co.   | 5000 NASA Pkwy            | Taylor Lake Village | 43      |
| Neighborhood | Clear Lake Park South         | 12      | Harris Co.   | 5001 NASA Pkwy            | Taylor Lake Village | 16      |
| Veighborhood | Creekmont                     | 13      | LaPorte      | 700 Willow Creek          | LaPorte             | 3       |
| Community    | Dads Club Sports Park         | 14      | Harris Co.   | 14500 Village Evergreen   | Houston             | 35      |
| N/A          | Dow Park                      | 15      | Deer Park    | 610 E. San Augustine      | Deer Park           | 40      |
| Regional     | Fairmont Park                 | 16      | LaPorte      | 3540 Farrington           | LaPorte             | 15      |
| Pocket       | Ghana Play Lot                | 17      | Pasadena     | 6146 Ghana                | Pasadena            | 1       |
| Veighborhood | Glen Meadows Park             | 18      | LaPorte      | 801 Valley Brook          | LaPorte             | 8       |
| Veighborhood | Holly Bay Court               | 19      | Pasadena     | 7102 Crenshaw             | Pasadena            | 11      |
| Regional     | Lomax Park                    | 20      | LaPorte      | 1508 Lomax School Rd.     | LaPorte             | 9       |
| N/A          | Monroe Park                   | 21      | Deer Park    | 1560 Monroe St.           | Deer Park           | 2       |
| Regional     | Northwest Park                | 22      | LaPorte      | 10210 N. P St.            | LaPorte             | 20      |
| Pocket       | Olson Park                    | 23      | Pasadena     | 7300 Olson Rd.            | Pasadena            | < 1     |
| N/A          | Park Meadows                  | 24      | Deer Park    | 1414 S. Parkway           | Deer Park           | 6       |
| Pocket       | Parkgate North Park           | 25      | Pasadena     | 3900 Zuni Trail           | Pasadena            | 1       |
| Undeveloped  | Parkside Park                 | 26      | Deer Park    | Somerset Ln.              | Deer Park           | 1       |
| N/A          | Parkview Park                 | 27      | Deer Park    | 1109 Brookhollow          | Deer Park           | 1       |
| Regional     | Roy D. "Kipper" Mease Park    | 28      | Harris Co.   | 10700 Red Bluff Rd.       | Pasadena            | 297     |
| Undeveloped  | Space Center Blvd. Wetlands   | 29      | Harris Co.   |                           |                     | 24      |
| Undeveloped  | Spenwick Park                 | 30      | LaPorte      | 19225 Carlow              | LaPorte             | 0.32    |
| Undeveloped  | Westside Park                 | 31      | LaPorte      | 3600 Canado Rd.           | LaPorte             | 34      |
| Veighborhood | Williams Park                 | 32      | Houston      | 15000 McConn St.          | Houston             | 1       |
| Undeveloped  | Yellowstone Park              | 33      | Pasadena     | 4800 Yellowstone Dr.      | Pasadena            | 4       |
|              |                               |         |              |                           |                     | 3051.32 |