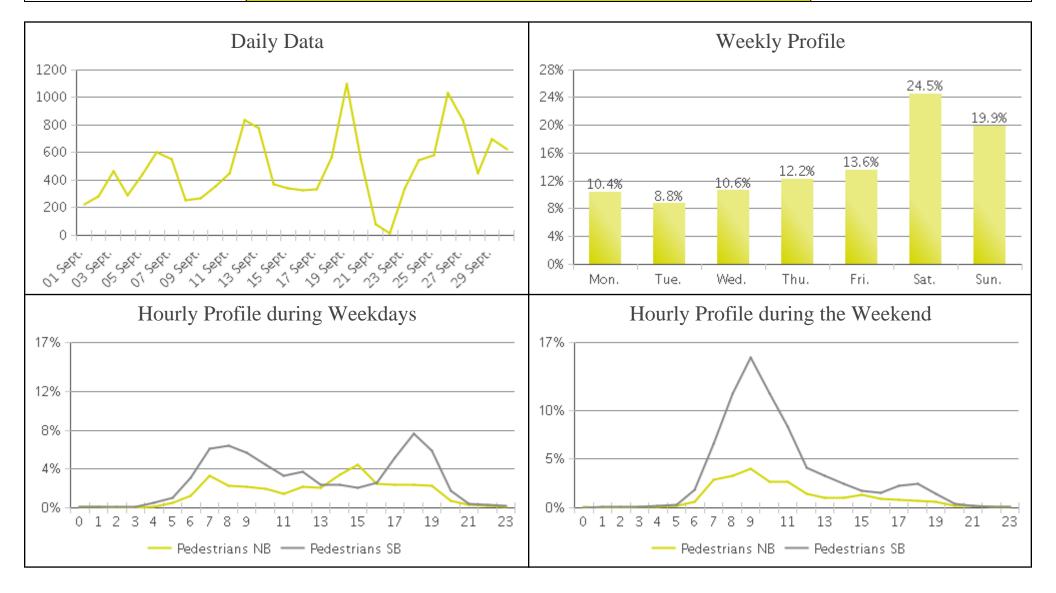

## White Oak Trail at 34th St (Pedestrians)

Period Analyzed: Tuesday, September 01, 2020 to Wednesday, September 30, 2020