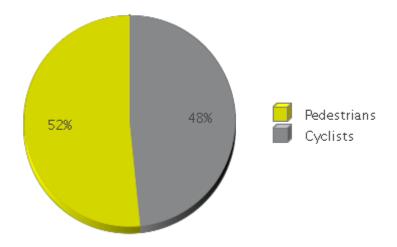

## White Oak Trail at 34th St

Period Analyzed: Tuesday, September 01, 2020 to Wednesday, September 30, 2020

|             | Total Traffic for<br>the Analyzed<br>Period | Daily Average | Busiest Day of<br>the Week | Distribution |     |
|-------------|---------------------------------------------|---------------|----------------------------|--------------|-----|
|             |                                             |               |                            | IN           | OUT |
| Pedestrians | 14,554                                      | 485           | Saturday                   | 31           | 69  |
| Cyclists    | 13,639                                      | 455           | Saturday                   | 81           | 19  |