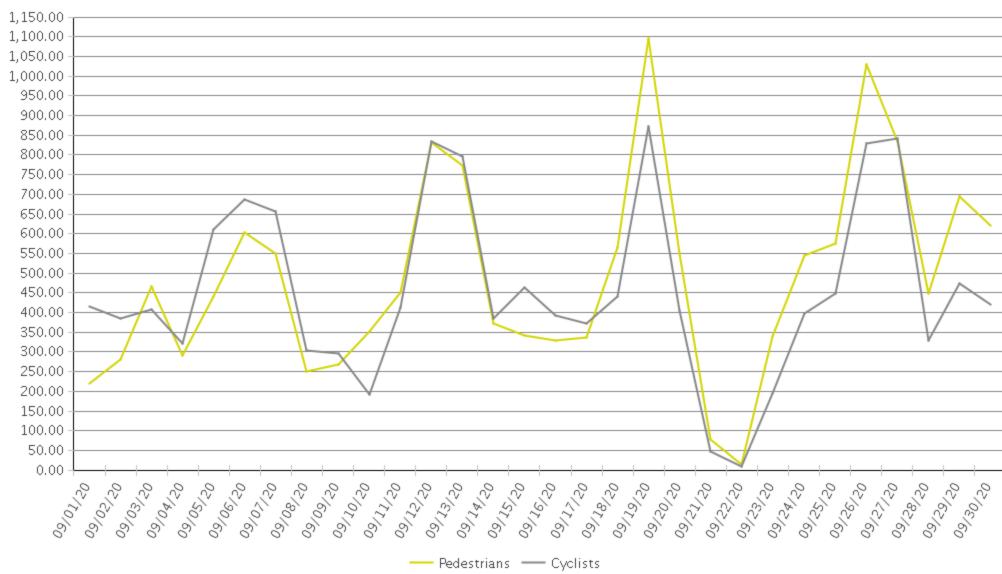

## White Oak Trail at 34th St

Period Analyzed: Tuesday, September 01, 2020 to Wednesday, September 30, 2020