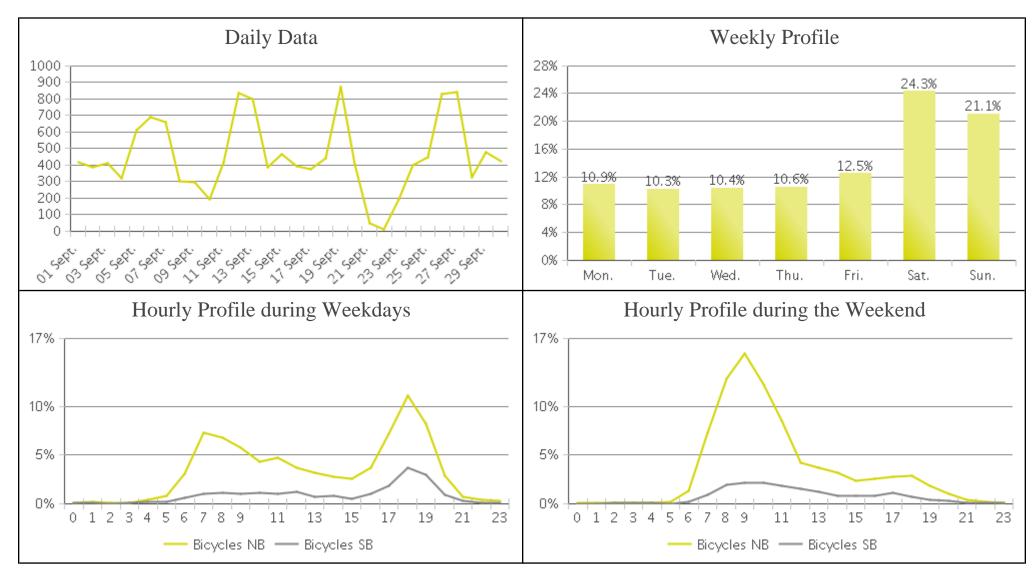

## White Oak Trail at 34th St (Cyclists)

Period Analyzed: Tuesday, September 01, 2020 to Wednesday, September 30, 2020