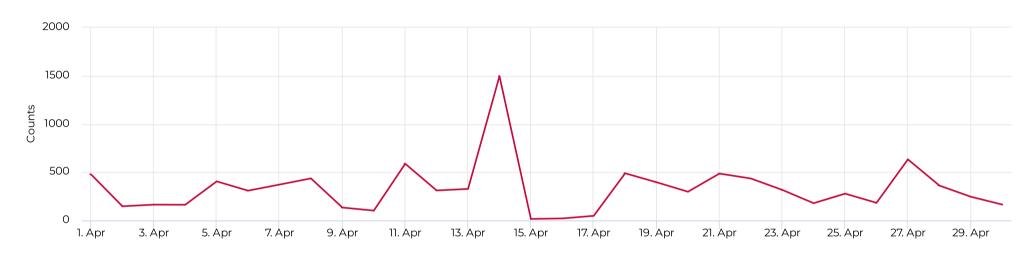

#### Daily Data (Pedestrian)

# Key Figures Summary

| Site                  | Total ▼ | Daily Average | Peak Day         | Peak Count |
|-----------------------|---------|---------------|------------------|------------|
| MKT at 5th            | 9,984   | 333           | Thu Apr 14, 2022 | 1,496      |
| MKT at 5th Pedestrian | 9,984   | 333           | Thu Apr 14, 2022 | 1,496      |
| Pedestrians SB        | 7,008   | 234           | Thu Apr 14, 2022 | 1,248      |
| Pedestrians NB        | 2,976   | 99            | Thu Apr 14, 2022 | 248        |
| MKT at 5th Cyclist    | 0       | 0             | Fri Apr 1, 2022  | 0          |
| Bicycles SB           | 0       | 0             | Tue Apr 26, 2022 | 0          |
| Bicycles NB           | 0       | 0             | Fri Apr 1, 2022  | 0          |