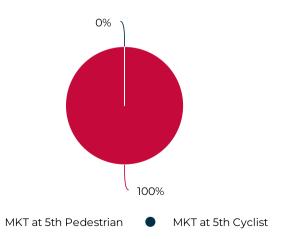

#### **Monthly Updates:**

The bridge across White Oak Bayou to the east of this counter remains closed. H-GAC staff has also confirmed that the equipment is counting accurately, but all traffic is being counted as pedestrians rather than being separated into pedestrians or cyclists. While we believe it is an accurate count, we deployed a secondary counter in mid-December to verify this. We will publish this data as a companion to the official Eco-Visio report.

# Key Figures Summary

| Site                  | Total ▼ | Daily Average | Peak Day         | Peak Count |
|-----------------------|---------|---------------|------------------|------------|
| MKT at 5th            | 9,984   | 333           | Thu Apr 14, 2022 | 1,496      |
| MKT at 5th Pedestrian | 9,984   | 333           | Thu Apr 14, 2022 | 1,496      |
| Pedestrians SB        | 7,008   | 234           | Thu Apr 14, 2022 | 1,248      |
| Pedestrians NB        | 2,976   | 99            | Thu Apr 14, 2022 | 248        |
| MKT at 5th Cyclist    | 0       | 0             | Fri Apr 1, 2022  | 0          |
| Bicycles SB           | 0       | 0             | Tue Apr 26, 2022 | 0          |
| Bicycles NB           | 0       | 0             | Fri Apr 1, 2022  | 0          |

#### Distribution

April 1, 2022 → April 30, 2022