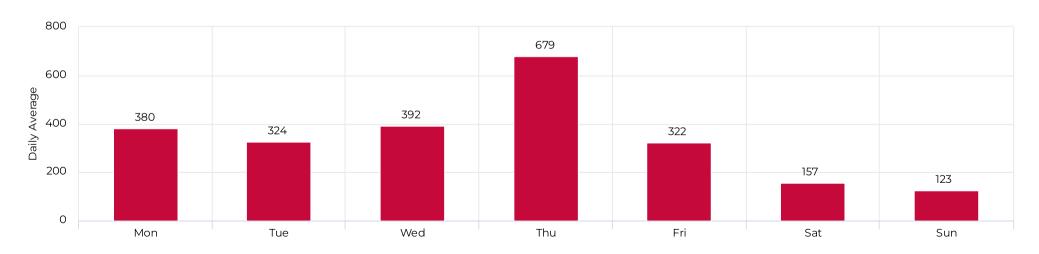

-|------------------|------------|
| MKT at 5th            | 9,984   | 333           | Thu Apr 14, 2022 | 1,496      |
| MKT at 5th Pedestrian | 9,984   | 333           | Thu Apr 14, 2022 | 1,496      |
| Pedestrians SB        | 7,008   | 234           | Thu Apr 14, 2022 | 1,248      |
| Pedestrians NB        | 2,976   | 99            | Thu Apr 14, 2022 | 248        |
| MKT at 5th Cyclist    | 0       | 0             | Fri Apr 1, 2022  | 0          |
| Bicycles SB           | 0       | 0             | Tue Apr 26, 2022 | 0          |
| Bicycles NB           | 0       | 0             | Fri Apr 1, 2022  | 0          |



April 1, 2022 → April 30, 2022

#### Daily traffic



#### Distribution





April 1, 2022 → April 30, 2022

#### Daily Data (Pedestrian)



#### Pedestrian Profile (Daily)





April 1,  $2022 \rightarrow April 30$ , 2022

# 

No Data

# 

No Data



April 1, 2022 → April 30, 2022

#### Cyclist Total (Daily)



#### Cyclist Profile (Daily)





April 1,  $2022 \rightarrow April 30$ , 2022

No Data

No Data