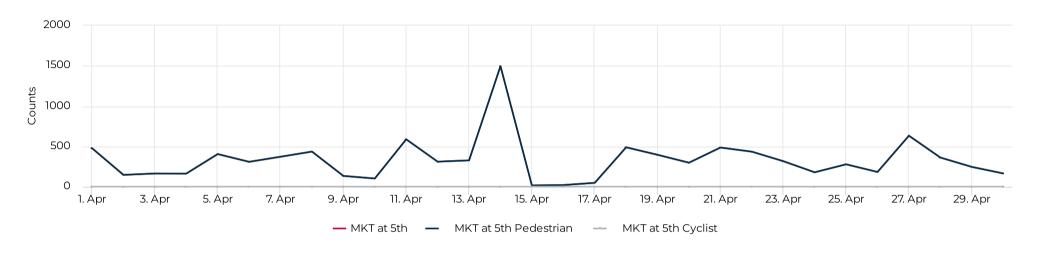

# Key Figures Summary

| Site                  | Total ▼ | Daily Average | Peak Day         | Peak Count |
|-----------------------|---------|---------------|------------------|------------|
| MKT at 5th            | 9,984   | 333           | Thu Apr 14, 2022 | 1,496      |
| MKT at 5th Pedestrian | 9,984   | 333           | Thu Apr 14, 2022 | 1,496      |
| Pedestrians SB        | 7,008   | 234           | Thu Apr 14, 2022 | 1,248      |
| Pedestrians NB        | 2,976   | 99            | Thu Apr 14, 2022 | 248        |
| MKT at 5th Cyclist    | 0       | 0             | Fri Apr 1, 2022  | 0          |
| Bicycles SB           | 0       | 0             | Tue Apr 26, 2022 | 0          |
| Bicycles NB           | 0       | 0             | Fri Apr 1, 2022  | 0          |

#### Daily traffic