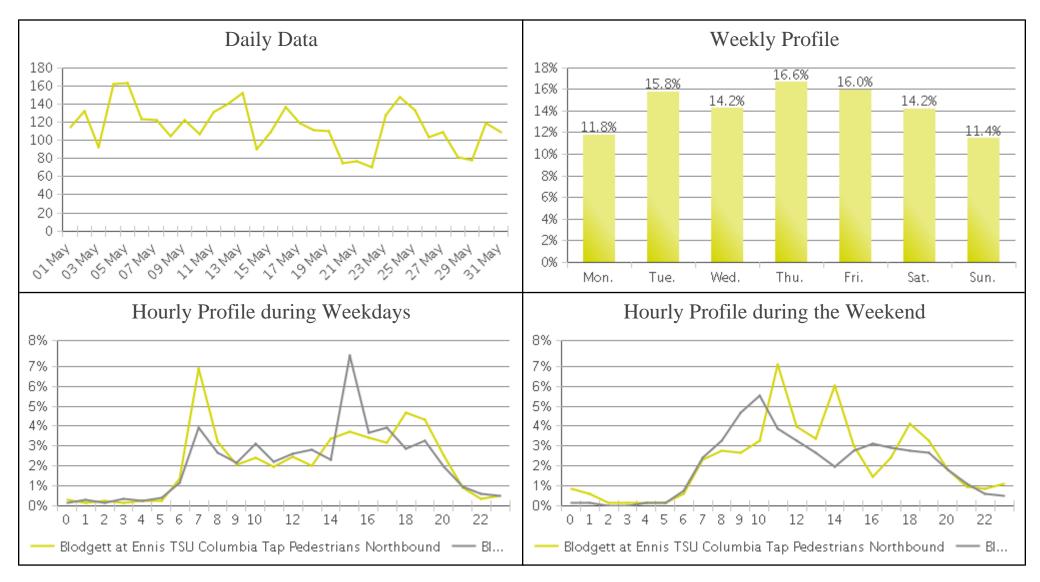

## Blodgett at Ennis TSU Columbia Tap (Pede...

Period Analyzed: Monday, May 01, 2017 to Wednesday, May 31, 2017