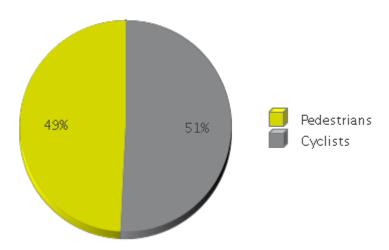

## **Blodgett at Ennis TSU Columbia Tap**

Period Analyzed: Monday, May 01, 2017 to Wednesday, May 31, 2017

|             | Total Traffic for the Analyzed |     | Busiest Day of the Week | Distribution |     |
|-------------|--------------------------------|-----|-------------------------|--------------|-----|
|             | Period                         |     |                         | IN           | OUT |
| Pedestrians | 3,570                          | 115 | Thursday                | 51           | 49  |
| Cyclists    | 3,684                          | 119 | Sunday                  | 58           | 42  |