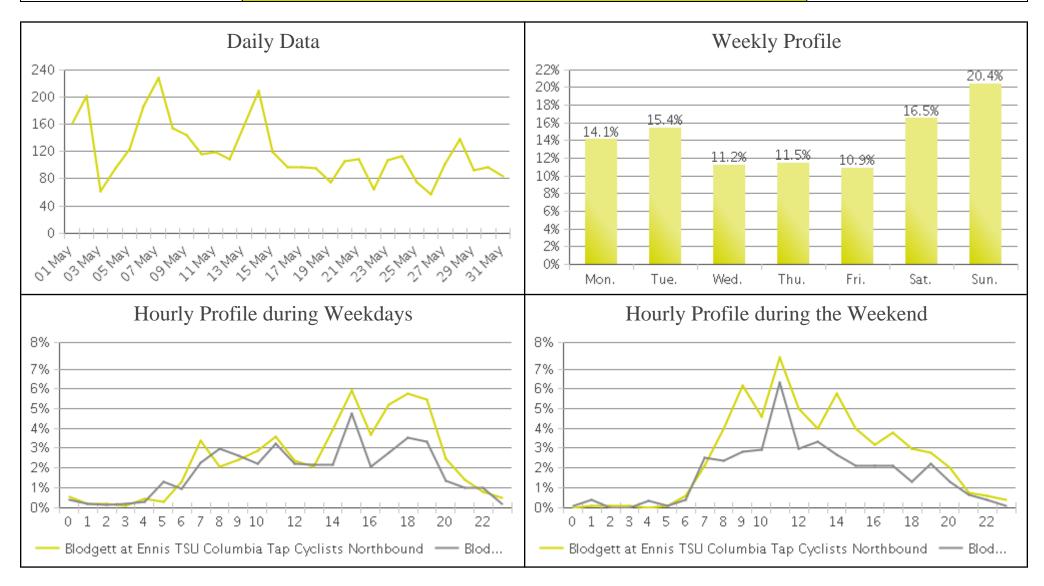

## Blodgett at Ennis TSU Columbia Tap (Cycl...

COUNTER COUNTER DATA

Period Analyzed: Monday, May 01, 2017 to Wednesday, May 31, 2017