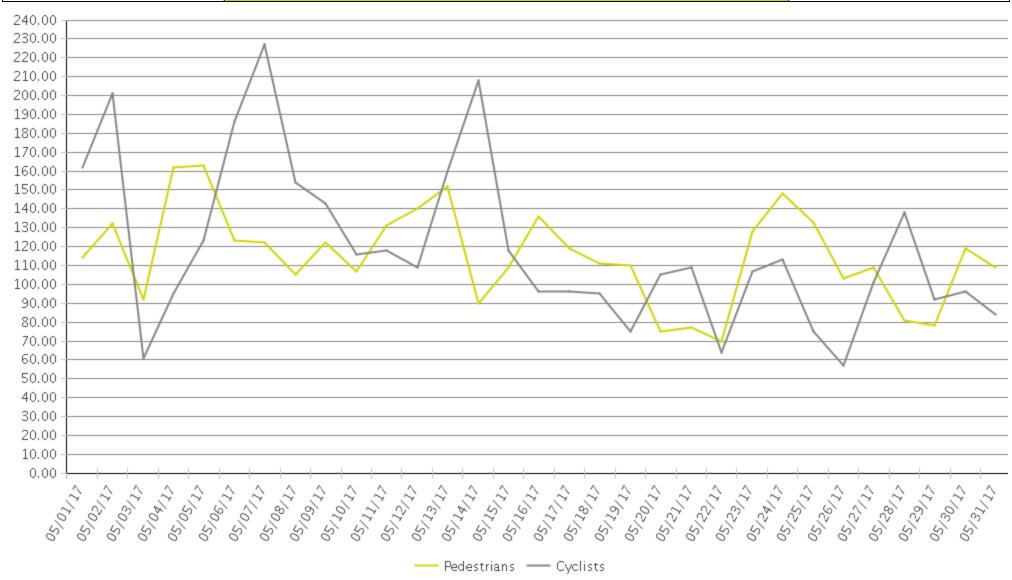

## **Blodgett at Ennis TSU Columbia Tap**

COUNTER COUNTER DATA

Period Analyzed: Monday, May 01, 2017 to Wednesday, May 31, 2017

## Blodgett at Ennis TSU Columbia Tap (Pede...

Period Analyzed: Monday, May 01, 2017 to Wednesday, May 31, 2017

## Blodgett at Ennis TSU Columbia Tap (Cycl...

COUNTER COUNTER DATA

Period Analyzed: Monday, May 01, 2017 to Wednesday, May 31, 2017