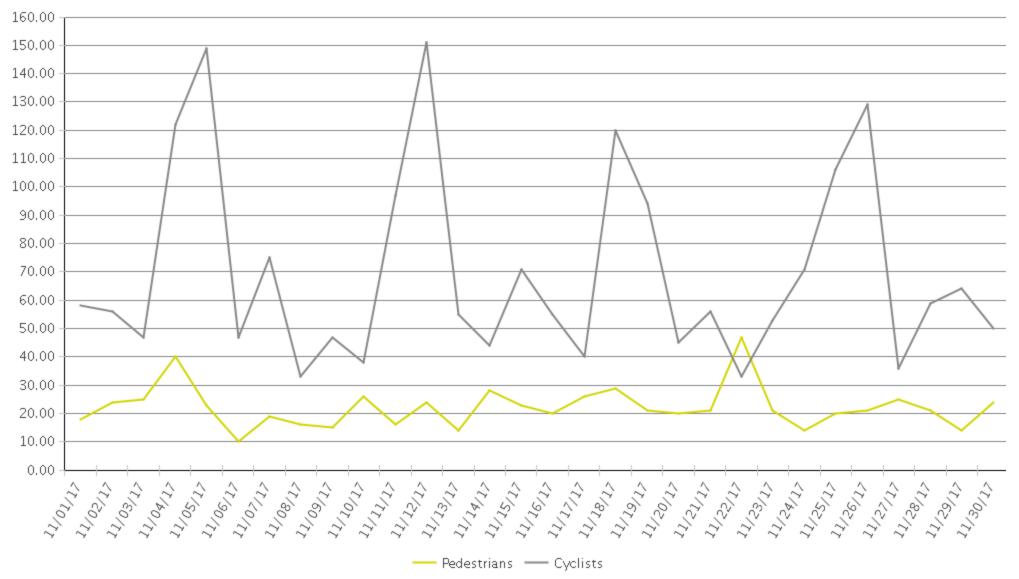

## **Brays Bayou Trail at Wheeler/Spur 5**

Period Analyzed: Wednesday, November 01, 2017 to Thursday, November 30, 2017

|             | Total Traffic for<br>the Analyzed<br>Period | Daily Average | Busiest Day of<br>the Week | Distribution |     |
|-------------|---------------------------------------------|---------------|----------------------------|--------------|-----|
|             |                                             |               |                            | IN           | OUT |
| Pedestrians | 665                                         | 22            | Saturday                   | 49           | 51  |
| Cyclists    | 2,101                                       | 70            | Sunday                     | 52           | 48  |