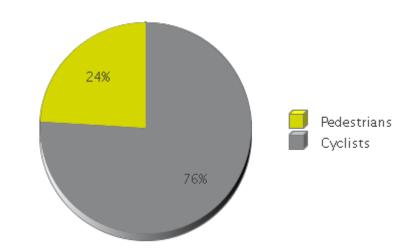

## **Brays Bayou Trail at Wheeler/Spur 5**

Period Analyzed: Wednesday, November 01, 2017 to Thursday, November 30, 2017

|             | Total Traffic for<br>the Analyzed<br>Period | Daily Average | Busiest Day of<br>the Week | Distribution |     |
|-------------|---------------------------------------------|---------------|----------------------------|--------------|-----|
|             |                                             |               |                            | IN           | OUT |
| Pedestrians | 665                                         | 22            | Saturday                   | 49           | 51  |
| Cyclists    | 2,101                                       | 70            | Sunday                     | 52           | 48  |