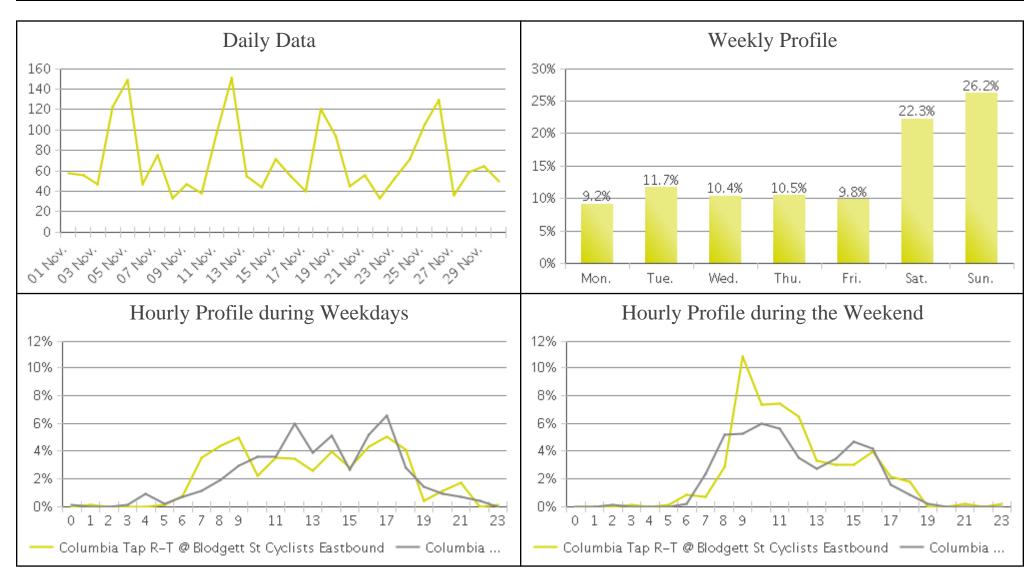

## **Brays Bayou Trail at Wheeler/Spur 5 (Cyc...**

Period Analyzed: Wednesday, November 01, 2017 to Thursday, November 30, 2017

## **Brays Bayou Trail at Wheeler/Spur 5**

Period Analyzed: Wednesday, November 01, 2017 to Thursday, November 30, 2017

|             | Total Traffic for<br>the Analyzed<br>Period | Daily Average | Busiest Day of<br>the Week | Distribution |     |
|-------------|---------------------------------------------|---------------|----------------------------|--------------|-----|
|             |                                             |               |                            | IN           | OUT |
| Pedestrians | 665                                         | 22            | Saturday                   | 49           | 51  |
| Cyclists    | 2,101                                       | 70            | Sunday                     | 52           | 48  |