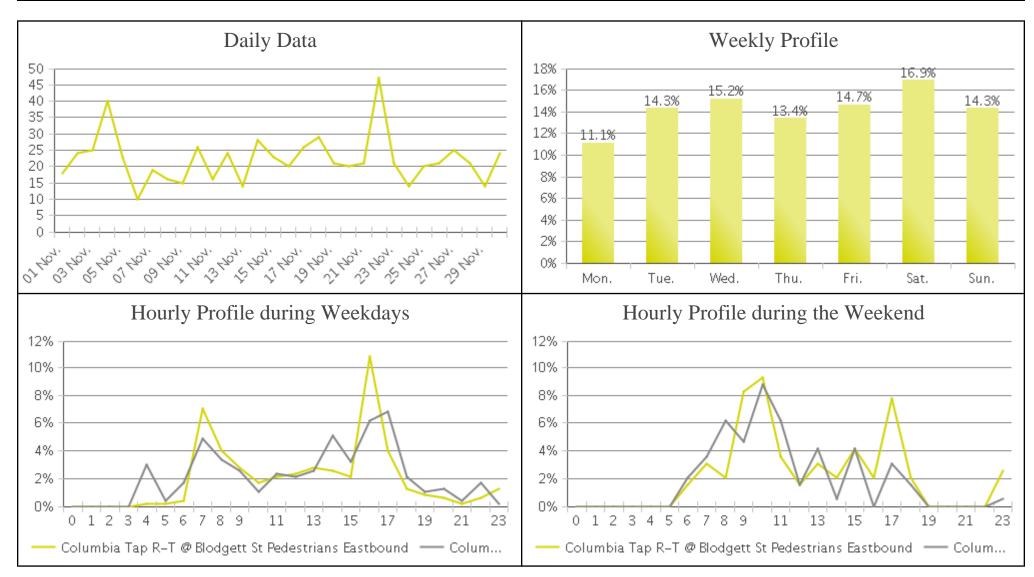

## **Brays Bayou Trail at Wheeler/Spur 5 (Ped...**

Period Analyzed: Wednesday, November 01, 2017 to Thursday, November 30, 2017

## **Brays Bayou Trail at Wheeler/Spur 5**

Period Analyzed: Wednesday, November 01, 2017 to Thursday, November 30, 2017

|             | Total Traffic for<br>the Analyzed<br>Period | Daily Average | Busiest Day of<br>the Week | Distribution |     |
|-------------|---------------------------------------------|---------------|----------------------------|--------------|-----|
|             |                                             |               |                            | IN           | OUT |
| Pedestrians | 665                                         | 22            | Saturday                   | 49           | 51  |
| Cyclists    | 2,101                                       | 70            | Sunday                     | 52           | 48  |