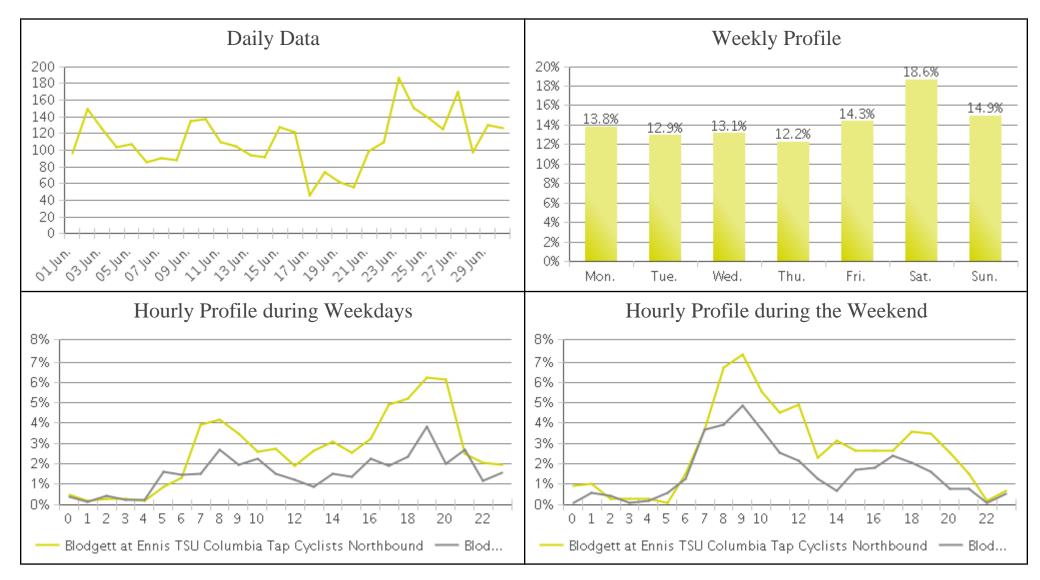

## Columbia Tap Trail at Blodgett (Cyclists...

Period Analyzed: Friday, June 01, 2018 to Saturday, June 30, 2018