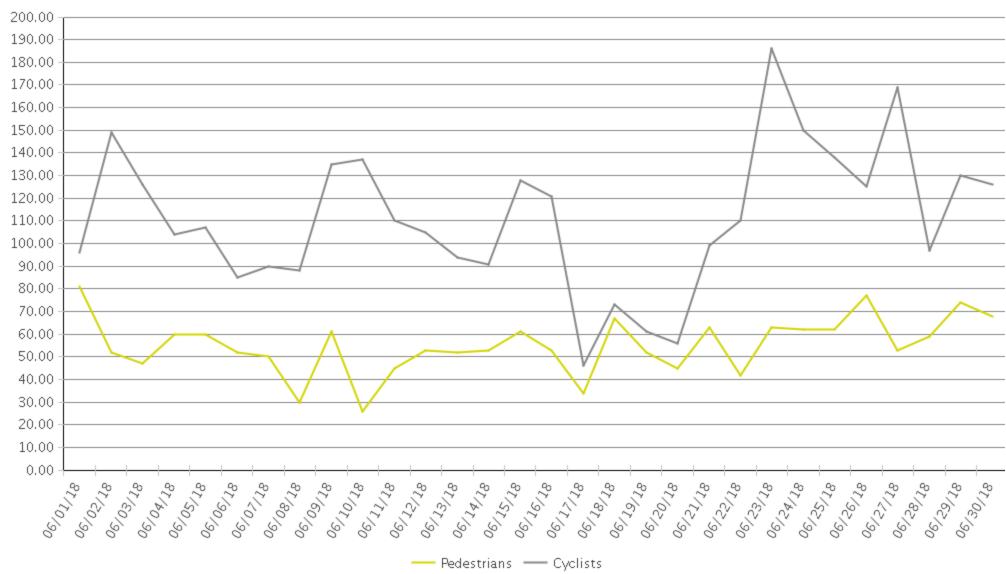

## Columbia Tap Trail at Blodgett (Pedestri...

COUNTER SEOPLE, ANALYSING DATA

Period Analyzed: Friday, June 01, 2018 to Saturday, June 30, 2018

## Columbia Tap Trail at Blodgett (Cyclists...

Period Analyzed: Friday, June 01, 2018 to Saturday, June 30, 2018