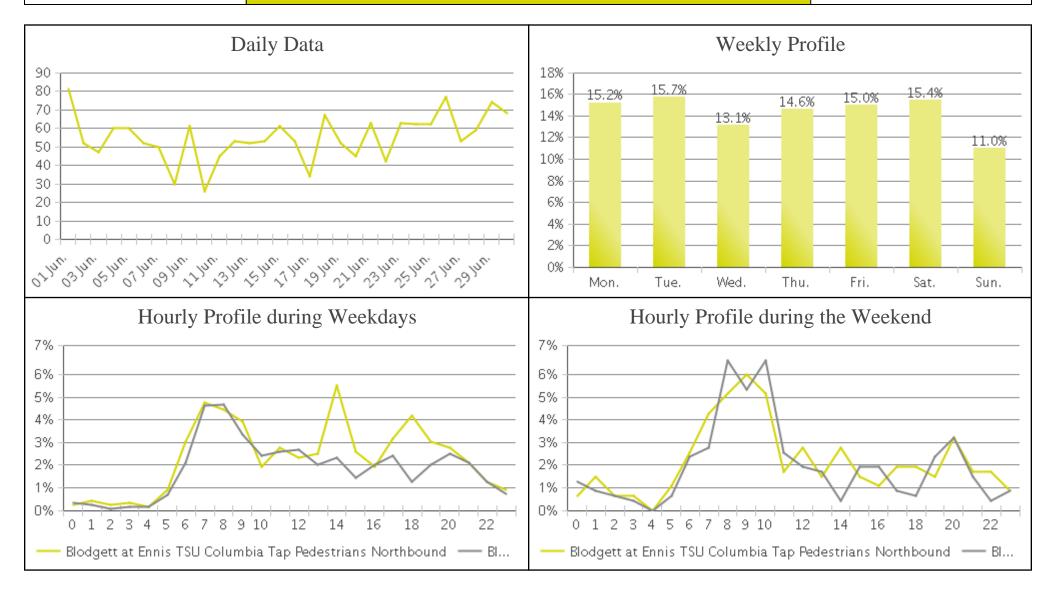

## Columbia Tap Trail at Blodgett (Pedestri...

COUNTER SEOPLE, ANALYSING DATA

Period Analyzed: Friday, June 01, 2018 to Saturday, June 30, 2018