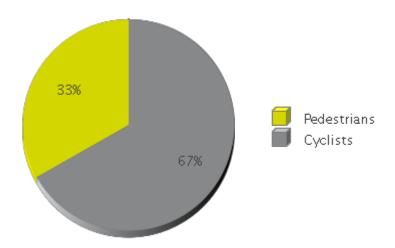

## Columbia Tap Trail at Blodgett

Period Analyzed: Friday, June 01, 2018 to Saturday, June 30, 2018

|             | Total Traffic for<br>the Analyzed<br>Period | Daily Average | Busiest Day of<br>the Week | Distribution |     |
|-------------|---------------------------------------------|---------------|----------------------------|--------------|-----|
|             |                                             |               |                            | IN           | OUT |
| Pedestrians | 1,657                                       | 55            | Tuesday                    | 55           | 45  |
| Cyclists    | 3,332                                       | 111           | Saturday                   | 63           | 37  |