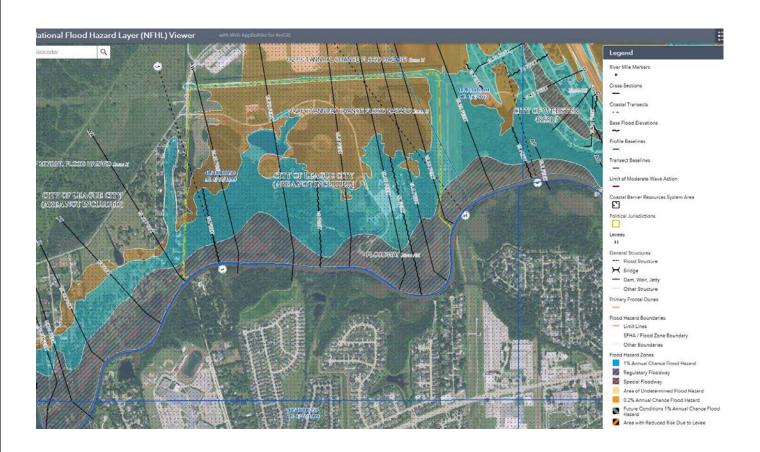

ed Start Date: TBD Projected Completion: TBD



#### TR1105 - North Landing Blvd Extension

League City Projects



A Start (37 min)



#### VIEW MAP LEGEND

#### Traffic

Contact Project Manager: Susan Oyler Susan.Oyler@leaguecitytx.gov (281) 554-1453

Schedule Currently in environmental assessment approval process with TxDOT. Projected Start Date: 2022



## Vacant Land Ownership





### FEMA National Flood Hazard Layer Viewer

- A significant portion of land surrounding Clear Cleek Shores Subdivision is in a Regulatory Floodway and a 1% Annual Chance Flood Hazard Zone.
- There is concern from area residents on storm water runoff planned to be directed to the creek. A significant amount of acreage for detention would be required due to added impervious cover from the proposed project.



### Government Entities Involved with Project

- Rodney Ellis Harris County Commissioner Precinct 1
- Ken Clark Galveston County Commissioner Precinct 4
- Harris County Flood Control District
- Houston Galveston Area Council
- Texas General Land Office
- FEMA Flood Mitigation
- Texas Water Development Board
- Texas Commission on Environmental Quality
- Army Corp of Engineers
- US Coast Guard (navigable waters of the US)
- Texas Parks & Wildlife
- US Fish & Wildlife

Harris County Flood Warning System Inundation Map December 7-8, 2018

Does this look like an area that can handle two new bridges (North Landing Blvd and Palomino)?





#### Hurricane Harvey (2017) Inundation Map



#### Memorial Day Flood (2015) Inundation Map



#### Hale, Pamela

#### Subject:

FW: Palomino Bridge - NIck