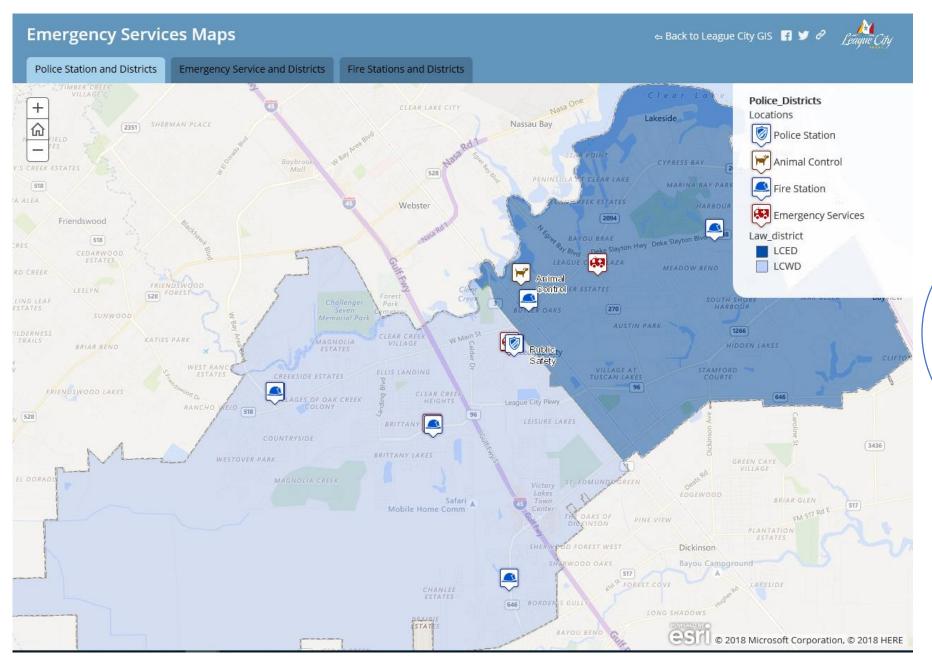

mbia Stadium serves five high schools and ten intermediate schools.
- Clear Springs High School and Creekside Intermediate will have access to the stadium from two different routes (the future Nasa ByPass via the future North Landing Blvd Extension and Grissom Road via Bay Area Blvd).



# Challenges to The City of League City's Justification for Project: Emergency Response Time

- League City Fire Station # 4 is located on Bay Area Blvd. between FM 518 and Grissom Road. It is 2.3 miles from the station to West Nasa Blvd via Grissom Road.
- League City Police Department is located on Walker Street east of I-45. It is 5.1 miles to West Nasa Blvd and Grissom Road via I-45.
- League City can add a police substation at Fire Station # 4 as there is enough property space to accommodate this.







# Challenges to The City of League City's Justification for Project: Additional Connectivity

- League City does not plan to extend Palomino Lane further south past FM 518.
- Some property within the site necessary to extend Palomino from Grissom to FM 528 is within Friendswood boundary lines. Friendswood has not provided their letter of support for the proposed future development.
- Per the Harris County MTFP, Beamer Road ends at FM 528. There are no plans to extend Beamer further south past FM 528.
- Harris County Precinct 1 has not provided a letter of support for neither the proposed Palomino Lane Extension project nor the proposed future development needed to connect Grissom to Beamer.





# League City 2018 Master Mobility Plan 2040 High Level LOS

- Excludes Palomino Lane Exten