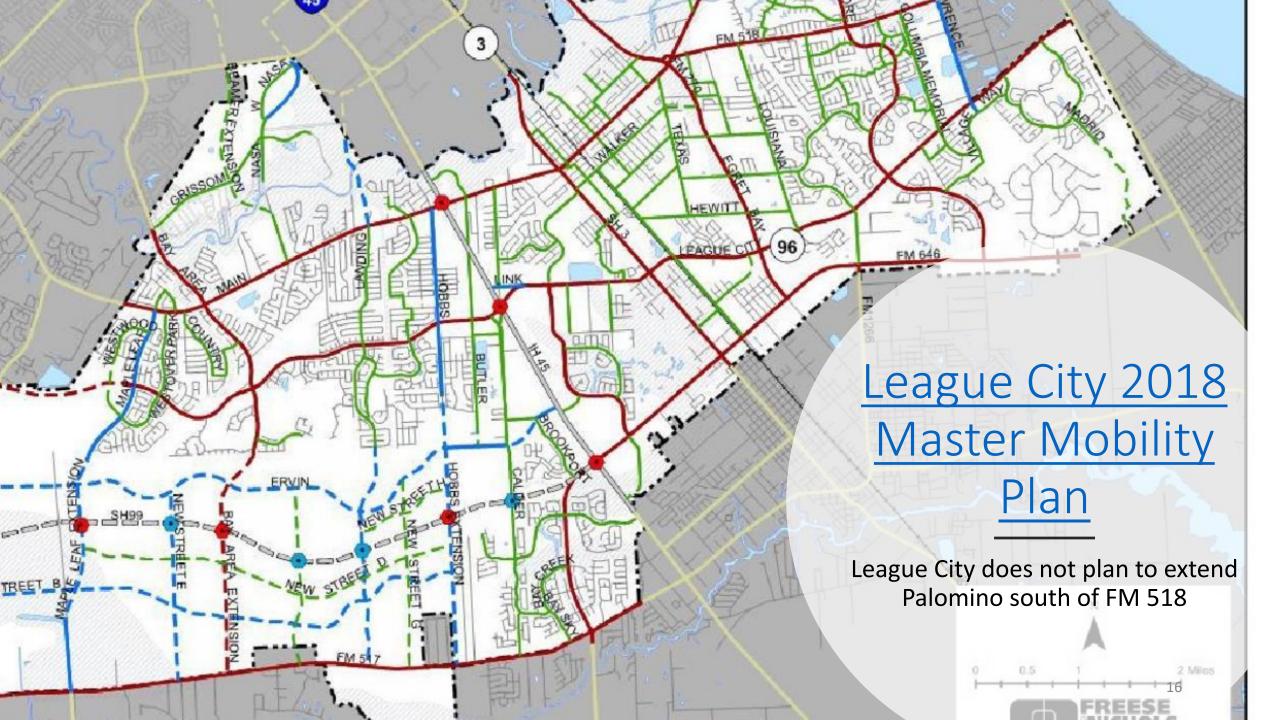

ice substation at Fire Station # 4 as there is enough property space to accommodate this.







# Challenges to The City of League City's Justification for Project: Additional Connectivity

- League City does not plan to extend Palomino Lane further south past FM 518.
- Some property within the site necessary to extend Palomino from Grissom to FM 528 is within Friendswood boundary lines. Friendswood has not provided their letter of support for the proposed future development.
- Per the Harris County MTFP, Beamer Road ends at FM 528. There are no plans to extend Beamer further south past FM 528.
- Harris County Precinct 1 has not provided a letter of support for neither the proposed Palomino Lane Extension project nor the proposed future development needed to connect Grissom to Beamer.





# League City 2018 Master Mobility Plan 2040 High Level LOS

- Excludes Palomino Lane Extension Project
- Bay Area Blvd is labeled A
- West Nasa Blvd is labeled F
- FM 528 is labeled D
- Additional traffic from the proposed Palomino Lane Extension would further deteriorate the level of service on both West Nasa Blvd and FM 528.

#### Map 12. League City 2040 High Level Level-of-Service



Page 81 of the 2018 Master Mobility Plan. Council approved and adopted November 18, 2018

## League City Mobile Interactive Project Map

Palomino Lane Extension is listed as Reinvestment

North Landing Blvd Extension is listed as Traffic



#### Palomino Lane Extension

League City Projects





#### VIEW MAP LEGEND

#### Reinvestment

Contact Project Manager: Jacques Gilbert Jacques.Gilbert@leaguecityt