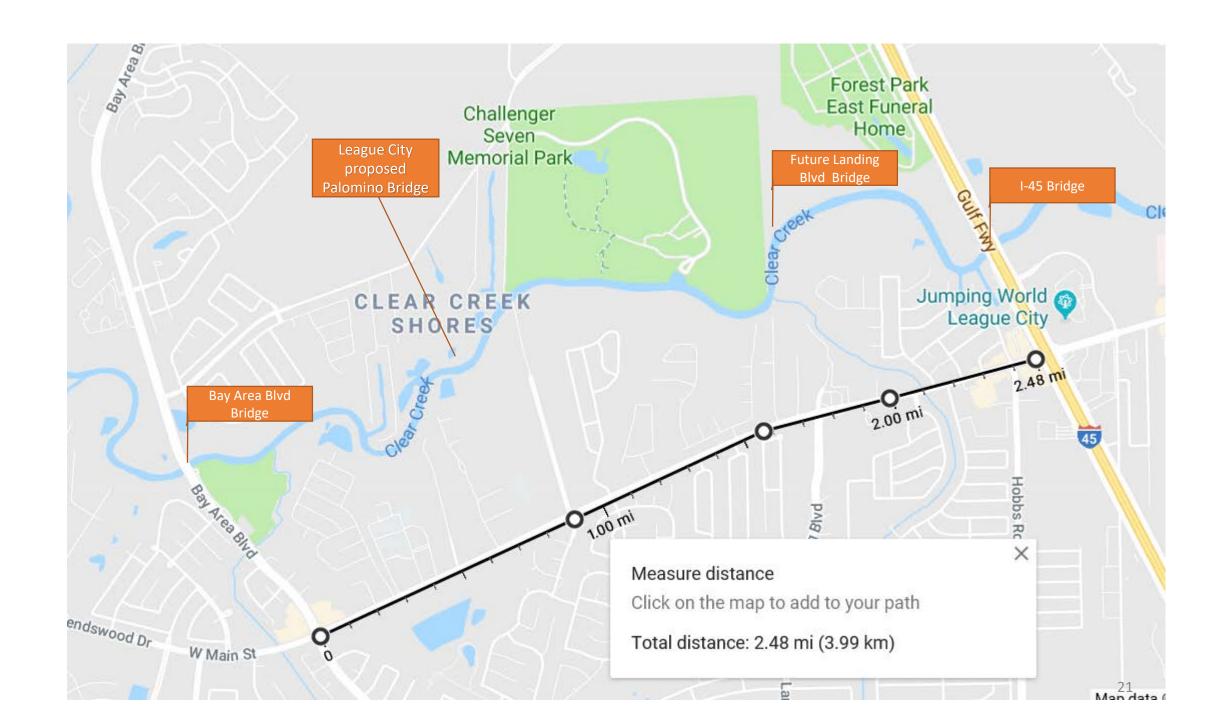

November 18, 2018

## League City Mobile Interactive Project Map

Palomino Lane Extension is listed as Reinvestment

North Landing Blvd Extension is listed as Traffic



#### Palomino Lane Extension

League City Projects





#### VIEW MAP LEGEND

#### Reinvestment

Contact Project Manager: Jacques Gilbert Jacques.Gilbert@leaguecitytx.gov (181) 554-1443

Schedule In preliminary design/scope creation

Projected Start Date: TBD Projected Completion: TBD



#### TR1105 - North Landing Blvd Extension

League City Projects



A Start (37 min)



#### VIEW MAP LEGEND

#### Traffic

Contact Project Manager: Susan Oyler Susan.Oyler@leaguecitytx.gov (281) 554-1453

Schedule Currently in environmental assessment approval process with TxDOT. Projected Start Date: 2022



## Vacant Land Ownership





### FEMA National Flood Hazard Layer Viewer

- A significant portion of land surrounding Clear Cleek Shores Subdivision is in a Regulatory Floodway and a 1% Annual Chance Flood Hazard Zone.
- There is concern from area residents on storm water runoff planned to be directed to the creek. A significant amount of acreage for detention would be required due to added impervious cover from the proposed project.



### Government Entities Involved with Project

- Rodney Ellis Harris County Commissioner Precinct 1
- Ken Clark Galveston County Commissioner Precinct 4
- Harris County Flood Control District
- Houston Galveston Area Council
- Texas General Land Office
- FEMA Flood Mitigation
- Texas Water Development Board
- Texas Commission on Environmental Quality
- Army Corp of Engineers
- US Coa