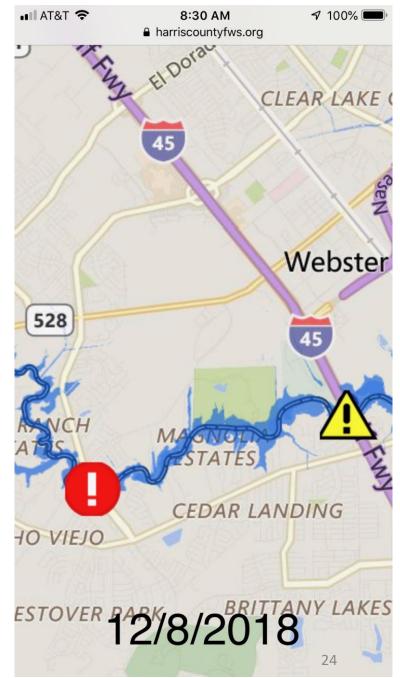

planned to be directed to the creek. A significant amount of acreage for detention would be required due to added impervious cover from the proposed project.



### Government Entities Involved with Project

- Rodney Ellis Harris County Commissioner Precinct 1
- Ken Clark Galveston County Commissioner Precinct 4
- Harris County Flood Control District
- Houston Galveston Area Council
- Texas General Land Office
- FEMA Flood Mitigation
- Texas Water Development Board
- Texas Commission on Environmental Quality
- Army Corp of Engineers
- US Coast Guard (navigable waters of the US)
- Texas Parks & Wildlife
- US Fish & Wildlife

Harris County Flood Warning System Inundation Map December 7-8, 2018

Does this look like an area that can handle two new bridges (North Landing Blvd and Palomino)?





#### Hurricane Harvey (2017) Inundation Map



#### Memorial Day Flood (2015) Inundation Map



#### Hale, Pamela

#### Subject:

FW: Palomino Bridge - NIck Long email

---- Forwarded Message -----

From: Long, Nick < Nick.Long@leaguecity.com >

To: <u>Lewhiteley@yahoo.com</u> < <u>Lewhiteley@yahoo.com</u> > **Sent:** Wednesday, December 12, 2018, 8:28:32 AM CST

Subject: Palomino Bridge

I grew up in League City and have seen it blossom from a small town of 30,000 people to a large city of well over 100,000 people. With our desirable location, available land and diverse economy League City is poised to double in size again over the next 10 to 20 years.

All this growth certainly creates challenges, not the least of which is traffic. North/South egress has always been difficult in League