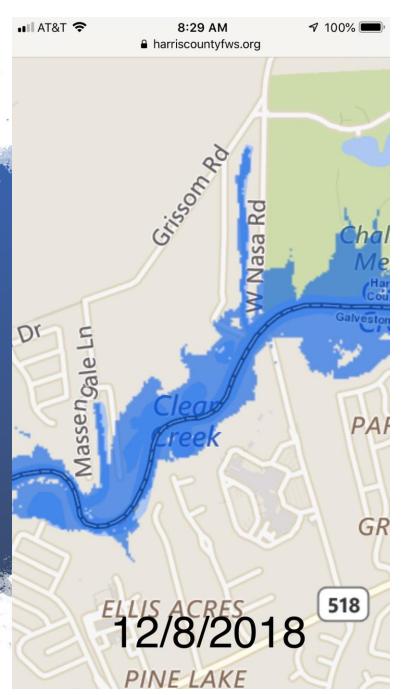

f planned to be directed to the creek. A significant amount of acreage for detention would be required due to added impervious cover from the proposed project.



### Government Entities Involved with Project

- Rodney Ellis Harris County Commissioner Precinct 1
- Ken Clark Galveston County Commissioner Precinct 4
- Harris County Flood Control District
- Houston Galveston Area Council
- Texas General Land Office
- FEMA Flood Mitigation
- Texas Water Development Board
- Texas Commission on Environmental Quality
- Army Corp of Engineers
- US Coast Guard (navigable waters of the US)
- Texas Parks & Wildlife
- US Fish & Wildlife

Harris County Flood Warning System Inundation Map December 7-8, 2018

Does this look like an area that can handle two new bridges (North Landing Blvd and Palomino)?





#### Hurricane Harvey (2017) Inundation Map



#### Memorial Day Flood (2015) Inundation Map



#### Hale, Pamela

#### Subject:

FW: Palomino Bridge - NIck Long email

---- Forwarded Message -----

From: Long, Nick < Nick.Long@leaguecity.com >

To: <u>Lewhiteley@yahoo.com</u> < <u>Lewhiteley@yahoo.com</u> > **Sent:** Wednesday, December 12, 2018, 8:28:32 AM CST

Subject: Palomino Bridge

I grew up in League City and have seen it blossom from a small town of 30,000 people to a large city of well over 100,000 people. With our desirable location, available land and diverse economy League City is poised to double in size again over the next 10 to 20 years.

All this growth certainly creates challenges, not the least of which is traffic. North/South egress has always been difficult in Leag