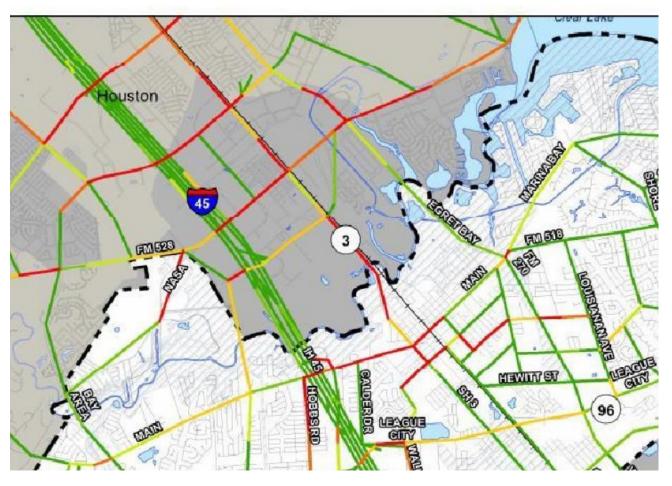

Friendswood has not provided their letter of support for the proposed future development.
- Per the Harris County MTFP, Beamer Road ends at FM 528. There are no plans to extend Beamer further south past FM 528.
- Harris County Precinct 1 has not provided a letter of support for neither the proposed Palomino Lane Extension project nor the proposed future development needed to connect Grissom to Beamer.





# League City 2018 Master Mobility Plan 2040 High Level LOS

- Excludes Palomino Lane Extension Project
- Bay Area Blvd is labeled A
- West Nasa Blvd is labeled F
- FM 528 is labeled D
- Additional traffic from the proposed Palomino Lane Extension would further deteriorate the level of service on both West Nasa Blvd and FM 528.

#### Map 12. League City 2040 High Level Level-of-Service



Page 81 of the 2018 Master Mobility Plan. Council approved and adopted November 18, 2018

## League City Mobile Interactive Project Map

Palomino Lane Extension is listed as Reinvestment

North Landing Blvd Extension is listed as Traffic



#### Palomino Lane Extension

League City Projects





#### VIEW MAP LEGEND

#### Reinvestment

Contact Project Manager: Jacques Gilbert Jacques.Gilbert@leaguecitytx.gov (181) 554-1443

Schedule In preliminary design/scope creation

Projected Start Date: TBD Projected Completion: TBD



#### TR1105 - North Landing Blvd Extension

League City Projects



A Start (37 min)



#### VIEW MAP LEGEND

#### Traffic

Contact Project Manager: Susan Oyler Susan.Oyler@leaguecitytx.gov (281) 554-1453

Schedule Currently in environmental assessment approval proces