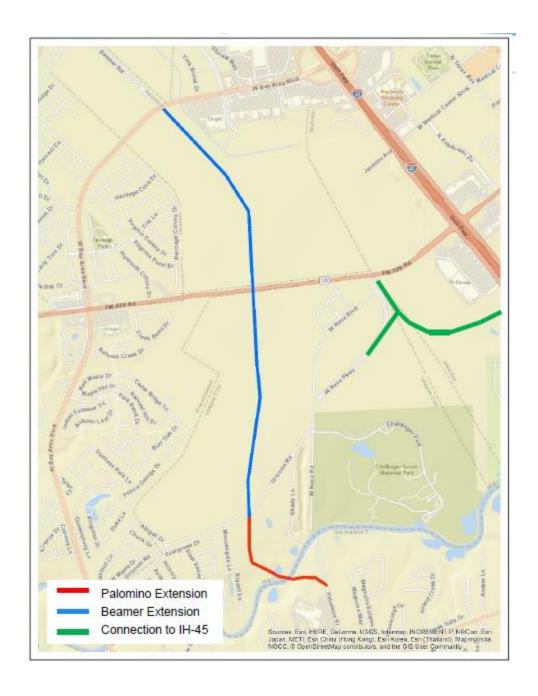

ent Preserves Views: The plan moves the road's alignment over 1,000 feet from Shady Lane. This decreases impacts to residents. Assignment Preserves Challenger Park: The plan moves the road's alignment over 1,300 feet from Challenger Park, mitigating impacts to the park. Project Provides Alternative North/South Connection: League City has few north/south connectors. In the future, Palomino Lane will interface with an extension of Beamer Road Secretary Road to create an alternative to Hwy 45 and Bay Area Boulevard. This alternative corridor will connect FM 518 to FM 528 and generate significant reductions to Palomino Lane
Extension
League City plan to
extend project from
Grissom to Beamer

League City has not discussed nor received agreement from Friendswood or Harris County on this option



# Challenges to The City of League City's Justification for the Project

# Challenges to The City of League City's Justification for Project: Goodman Traffic Study

- Maximum time saved is less than 30 seconds and some not at all.
- TxDOT 2016 traffic report shows traffic count at FM 528 and I-45 at 42,420. Traffic count at FM 518 and I-45 shows 36,518.
- Population growth on the north side of Clear Creek off FM 528 is forecasted to be three times greater than FM 518 between I-45 and Bay Are Blvd according to the HGAC Regional Forecast Growth, Release 2017.
- There is a significant amount of undeveloped land west of I-45 off FM 528.
   Whereas FM 518 is already developed. Additional directed traffic to FM 528 will cause bottlenecking with future development.
- Study did not include traff