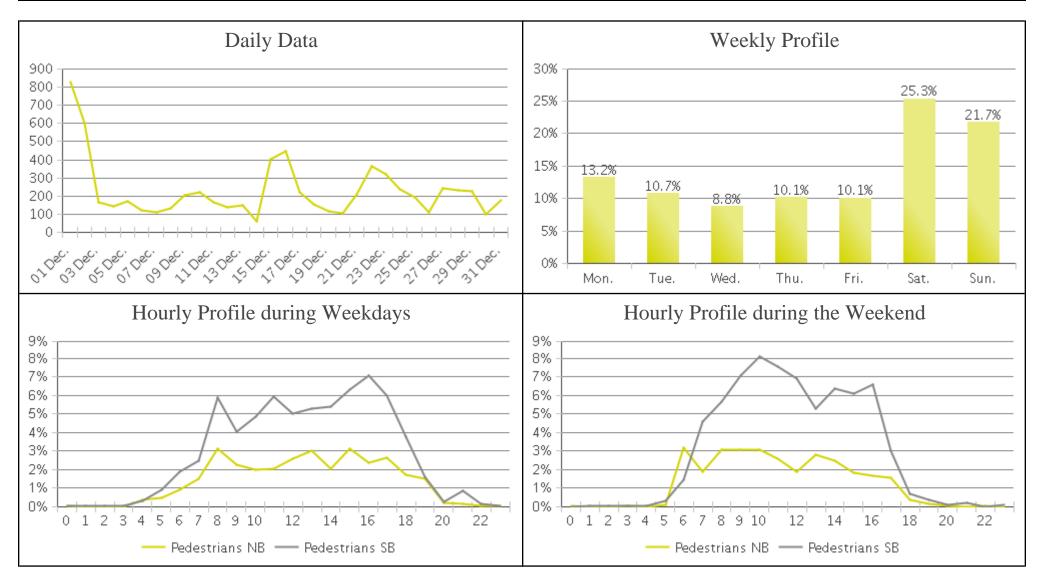

## White Oak Trail at 34th St (Pedestrians)

Period Analyzed: Saturday, December 01, 2018 to Monday, December 31, 2018