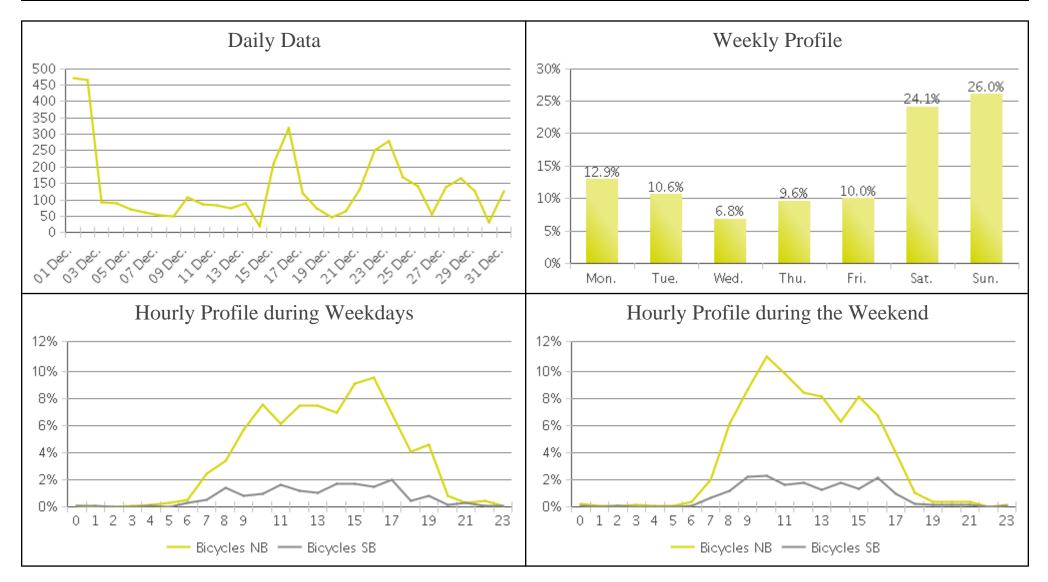

## White Oak Trail at 34th St (Cyclists)

Period Analyzed: Saturday, December 01, 2018 to Monday, December 31, 2018