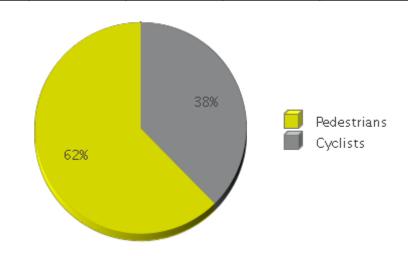

## White Oak Trail at 34th St

Period Analyzed: Saturday, December 01, 2018 to Monday, December 31, 2018

|             | Total Traffic for<br>the Analyzed<br>Period | Daily Average | Busiest Day of<br>the Week | Distribution |     |
|-------------|---------------------------------------------|---------------|----------------------------|--------------|-----|
|             |                                             |               |                            | IN           | OUT |
| Pedestrians | 7,090                                       | 229           | Saturday                   | 31           | 69  |
| Cyclists    | 4,278                                       | 138           | Sunday                     | 83           | 17  |