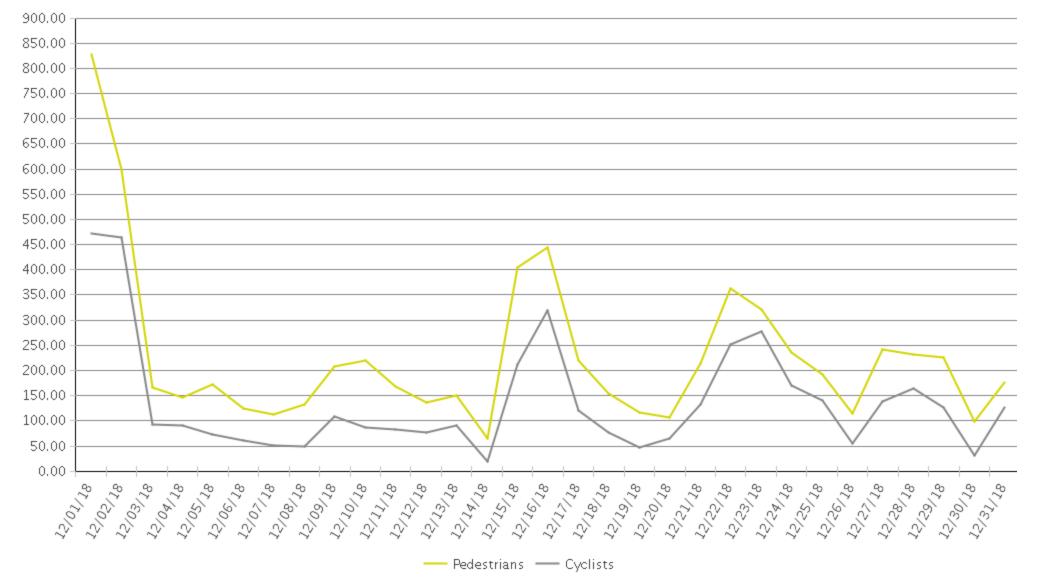

## White Oak Trail at 34th St

Period Analyzed: Saturday, December 01, 2018 to Monday, December 31, 2018

|             | Total Traffic for<br>the Analyzed<br>Period | Daily Average | Busiest Day of<br>the Week | Distribution |     |
|-------------|---------------------------------------------|---------------|----------------------------|--------------|-----|
|             |                                             |               |                            | IN           | OUT |
| Pedestrians | 7,090                                       | 229           | Saturday                   | 31           | 69  |
| Cyclists    | 4,278                                       | 138           | Sunday                     | 83           | 17  |

## White Oak Trail at 34th St

Period Analyzed: Saturday, December 01, 2018 to Monday, December 31, 2018

05/22/2019