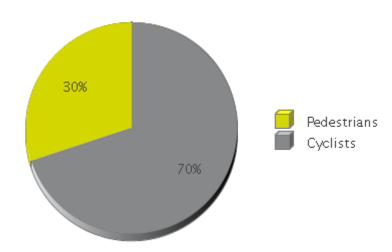

## **Columbia Tap Trail at Blodgett**

Period Analyzed: Saturday, August 01, 2020 to Monday, August 31, 2020

|             | Total Traffic for<br>the Analyzed<br>Period | Daily Average | Busiest Day of the Week | Distribution |     |
|-------------|---------------------------------------------|---------------|-------------------------|--------------|-----|
|             |                                             |               |                         | IN           | OUT |
| Pedestrians | 3,818                                       | 123           | Sunday                  | 53           | 47  |
| Cyclists    | 8,881                                       | 286           | Sunday                  | 55           | 45  |

IN: Northbound

OUT: Southbound