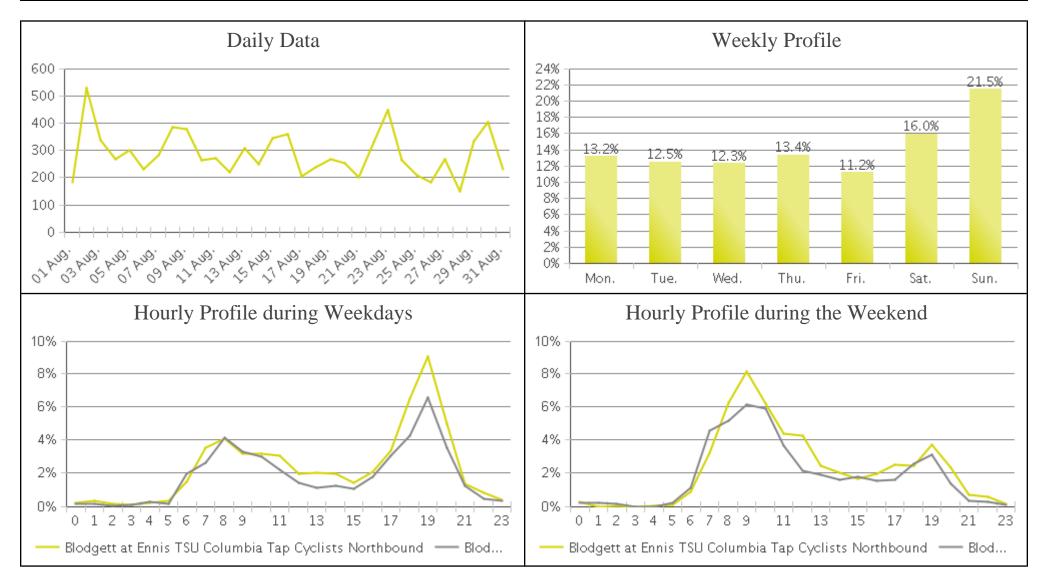

## **Columbia Tap Trail at Blodgett**

Period Analyzed: Saturday, August 01, 2020 to Monday, August 31, 2020

|             | Total Traffic for<br>the Analyzed<br>Period | Daily Average | Busiest Day of the Week | Distribution |     |
|-------------|---------------------------------------------|---------------|-------------------------|--------------|-----|
|             |                                             |               |                         | IN           | OUT |
| Pedestrians | 3,818                                       | 123           | Sunday                  | 53           | 47  |
| Cyclists    | 8,881                                       | 286           | Sunday                  | 55           | 45  |

## **Columbia Tap Trail at Blodgett**

Period Analyzed: Saturday, August 01, 2020 to Monday, August 31, 2020