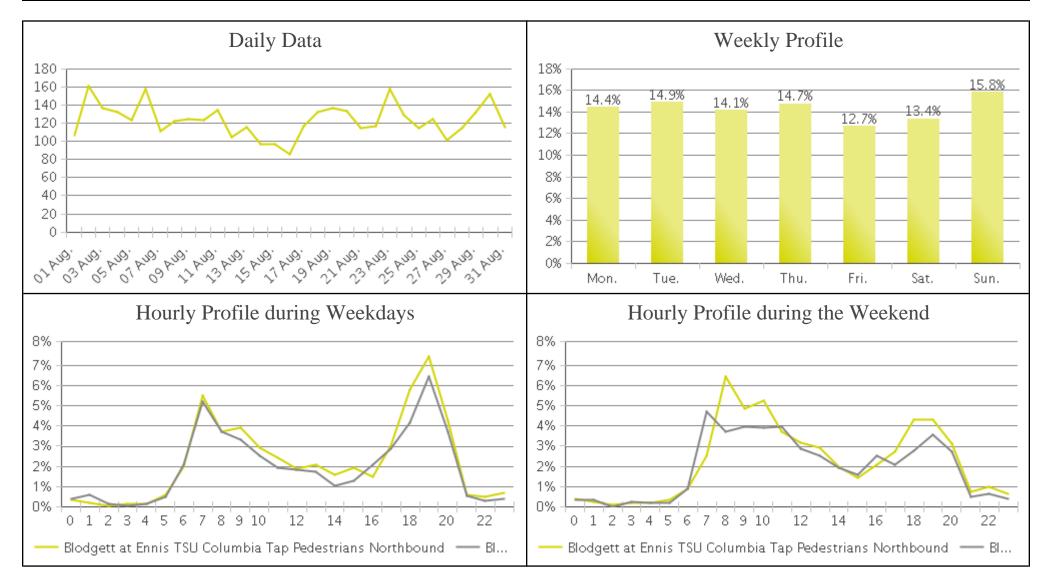

## **Columbia Tap Trail at Blodgett (Pedestri...**

Period Analyzed: Saturday, August 01, 2020 to Monday, August 31, 2020