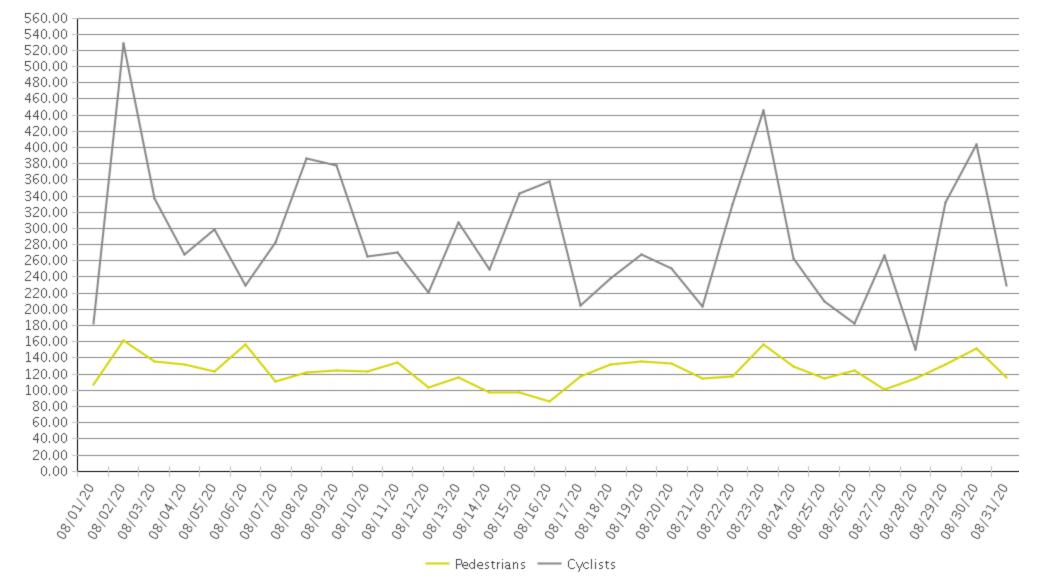

## **Columbia Tap Trail at Blodgett**

Period Analyzed: Saturday, August 01, 2020 to Monday, August 31, 2020