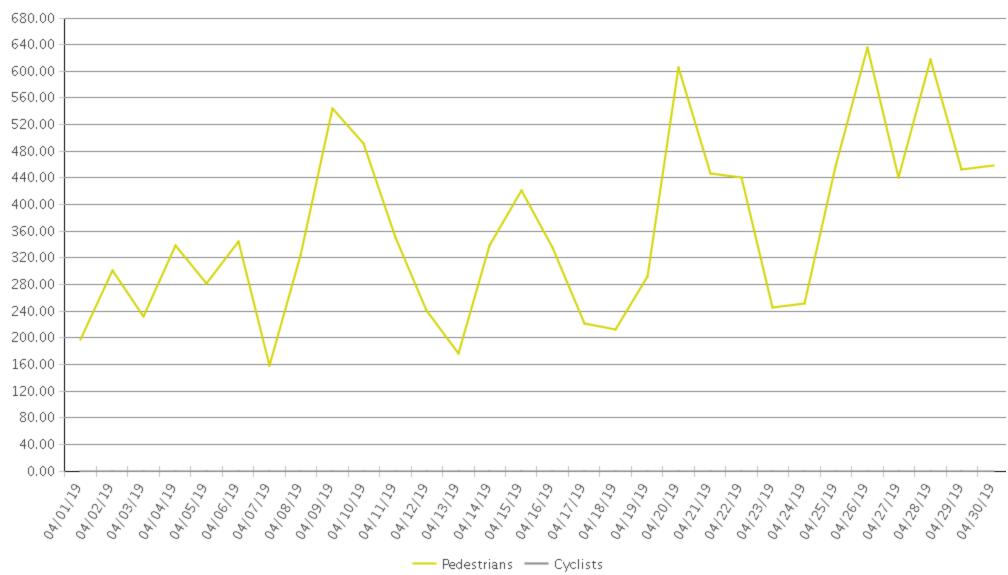

## Columbia Tap Trail at Blodgett

Period Analyzed: Monday, April 01, 2019 to Tuesday, April 30, 2019

|             | Total Traffic for<br>the Analyzed<br>Period | Daily Average | Busiest Day of<br>the Week | Distribution |     |
|-------------|---------------------------------------------|---------------|----------------------------|--------------|-----|
|             |                                             |               |                            | IN           | OUT |
| Pedestrians | 10,854                                      | 362           | Saturday                   | 64           | 36  |
| Cyclists    | 0                                           | 0             | Saturday                   | 0            | 0   |

## Columbia Tap Trail at Blodgett (Pedestri...

Period Analyzed: Monday, April 01, 2019 to Tuesday, April 30, 2019