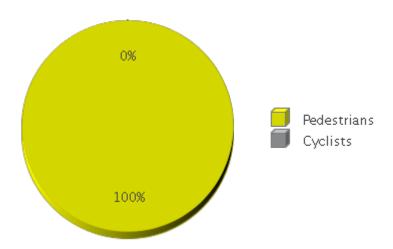

## Columbia Tap Trail at Blodgett

Period Analyzed: Monday, April 01, 2019 to Tuesday, April 30, 2019

|             | Total Traffic for<br>the Analyzed<br>Period | Daily Average | Busiest Day of<br>the Week | Distribution |     |
|-------------|---------------------------------------------|---------------|----------------------------|--------------|-----|
|             |                                             |               |                            | IN           | OUT |
| Pedestrians | 10,854                                      | 362           | Saturday                   | 64           | 36  |
| Cyclists    | 0                                           | 0             | Saturday                   | 0            | 0   |

## Columbia Tap Trail at Blodgett

Period Analyzed: Monday, April 01, 2019 to Tuesday, April 30, 2019