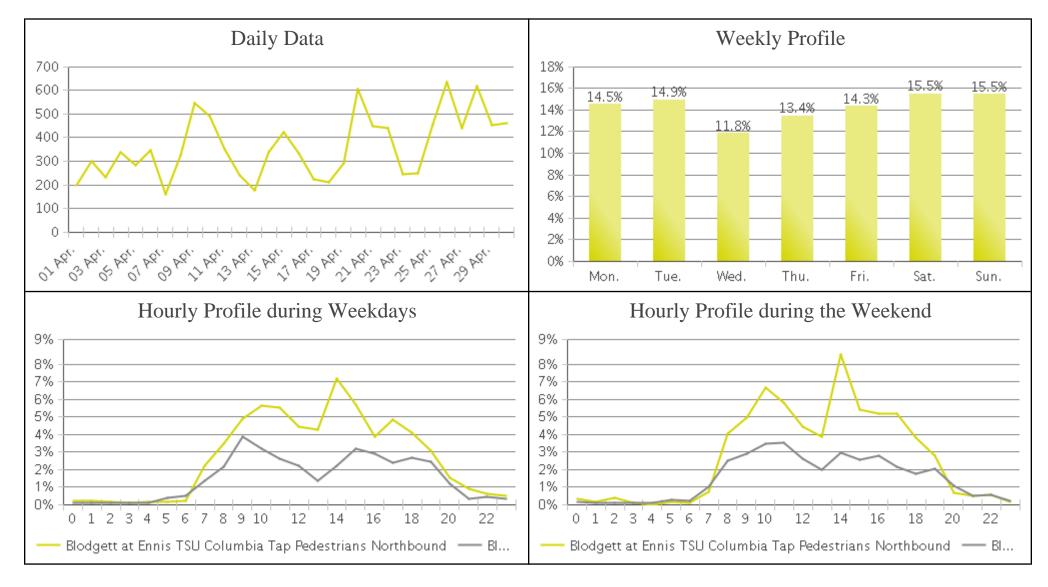

## Columbia Tap Trail at Blodgett

Period Analyzed: Monday, April 01, 2019 to Tuesday, April 30, 2019

|             | Total Traffic for<br>the Analyzed<br>Period | Daily Average | Busiest Day of<br>the Week | Distribution |     |
|-------------|---------------------------------------------|---------------|----------------------------|--------------|-----|
|             |                                             |               |                            | IN           | OUT |
| Pedestrians | 10,854                                      | 362           | Saturday                   | 64           | 36  |
| Cyclists    | 0                                           | 0             | Saturday                   | 0            | 0   |

IN: Northbound OUT: Southbound

05/22/2019

## Columbia Tap Trail at Blodgett (Pedestri...

Period Analyzed: Monday, April 01, 2019 to Tuesday, April 30, 2019