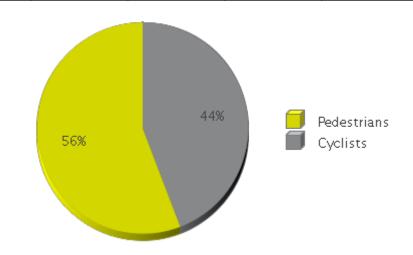

## White Oak Trail at 34th St

Period Analyzed: Thursday, October 01, 2020 to Saturday, October 31, 2020

|             | Total Traffic for<br>the Analyzed<br>Period | Daily Average | Busiest Day of<br>the Week | Distribution |     |
|-------------|---------------------------------------------|---------------|----------------------------|--------------|-----|
|             |                                             |               |                            | IN           | OUT |
| Pedestrians | 17,400                                      | 561           | Saturday                   | 26           | 74  |
| Cyclists    | 13,777                                      | 444           | Sunday                     | 85           | 15  |