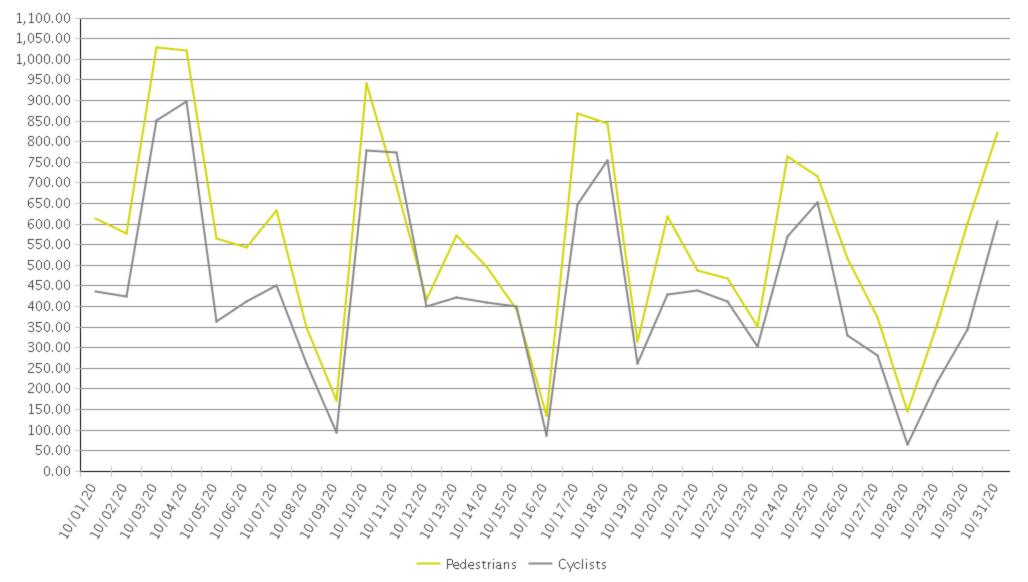

## White Oak Trail at 34th St

Period Analyzed: Thursday, October 01, 2020 to Saturday, October 31, 2020

|             | Total Traffic for<br>the Analyzed<br>Period | Daily Average | Busiest Day of<br>the Week | Distribution |     |
|-------------|---------------------------------------------|---------------|----------------------------|--------------|-----|
|             |                                             |               |                            | IN           | OUT |
| Pedestrians | 17,400                                      | 561           | Saturday                   | 26           | 74  |
| Cyclists    | 13,777                                      | 444           | Sunday                     | 85           | 15  |

## White Oak Trail at 34th St

Period Analyzed: Thursday, October 01, 2020 to Saturday, October 31, 2020

11/04/2020