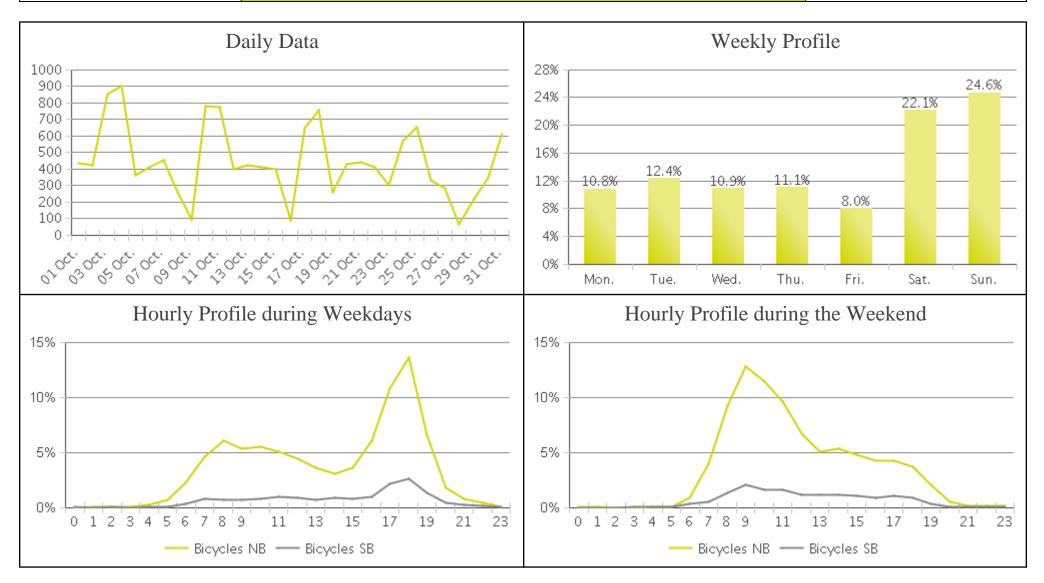

## White Oak Trail at 34th St (Cyclists)

Period Analyzed: Thursday, October 01, 2020 to Saturday, October 31, 2020