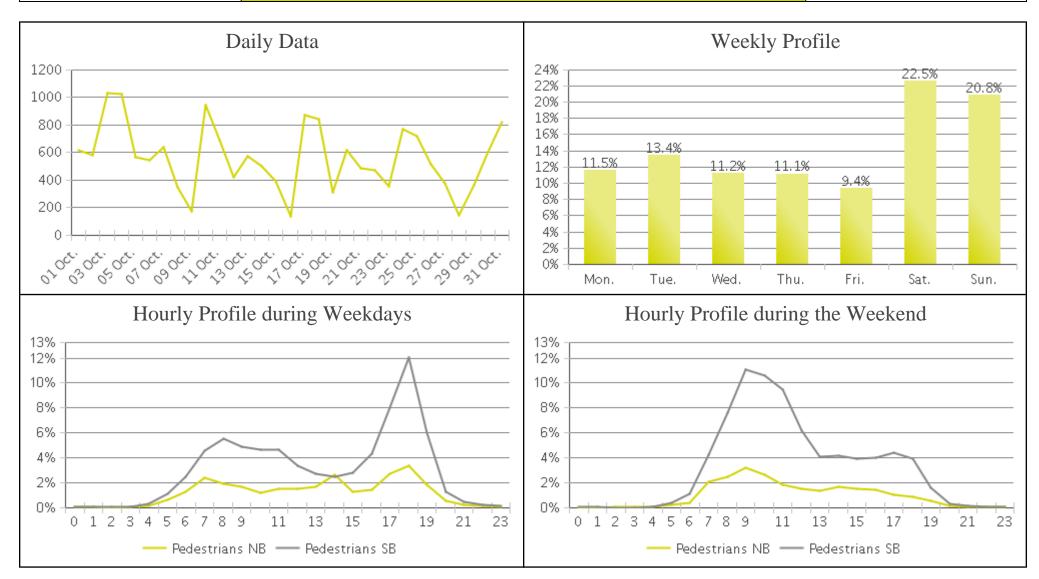

## White Oak Trail at 34th St (Pedestrians)

Period Analyzed: Thursday, October 01, 2020 to Saturday, October 31, 2020