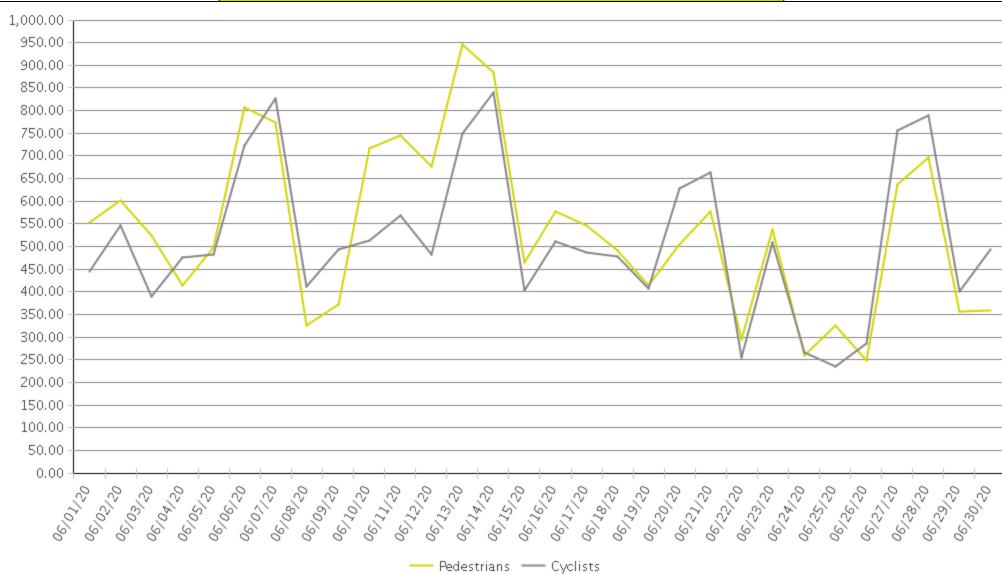

## White Oak Trail at 34th St

Period Analyzed: Monday, June 01, 2020 to Tuesday, June 30, 2020

|             | Total Traffic for<br>the Analyzed<br>Period | Daily Average | Busiest Day of the Week | Distribution |     |
|-------------|---------------------------------------------|---------------|-------------------------|--------------|-----|
|             |                                             |               |                         | IN           | OUT |
| Pedestrians | 16,136                                      | 538           | Sunday                  | 26           | 74  |
| Cyclists    | 15,520                                      | 517           | Sunday                  | 81           | 19  |

## White Oak Trail at 34th St

Period Analyzed: Monday, June 01, 2020 to Tuesday, June 30, 2020