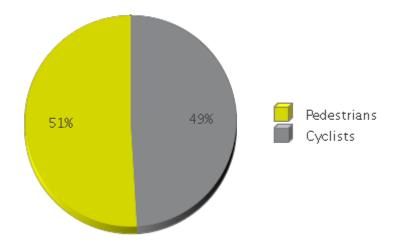

## White Oak Trail at 34th St

Period Analyzed: Monday, June 01, 2020 to Tuesday, June 30, 2020

|             | Total Traffic for<br>the Analyzed<br>Period | Daily Average | Busiest Day of the Week | Distribution |     |
|-------------|---------------------------------------------|---------------|-------------------------|--------------|-----|
|             |                                             |               |                         | IN           | OUT |
| Pedestrians | 16,136                                      | 538           | Sunday                  | 26           | 74  |
| Cyclists    | 15,520                                      | 517           | Sunday                  | 81           | 19  |

## White Oak Trail at 34th St

Period Analyzed: Monday, June 01, 2020 to Tuesday, June 30, 2020