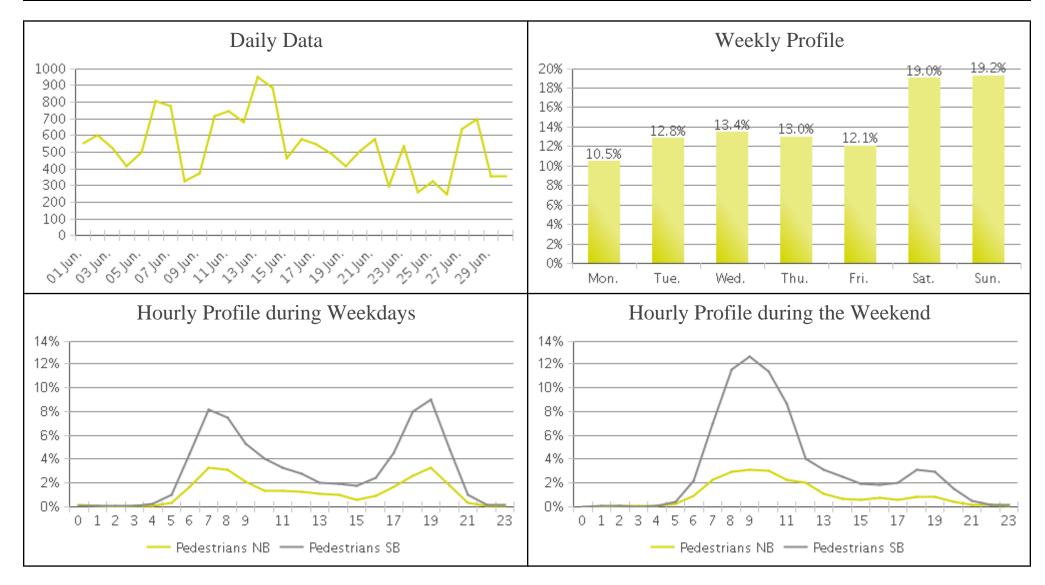

## White Oak Trail at 34th St (Pedestrians)

COUNTER COUNTER

Period Analyzed: Monday, June 01, 2020 to Tuesday, June 30, 2020