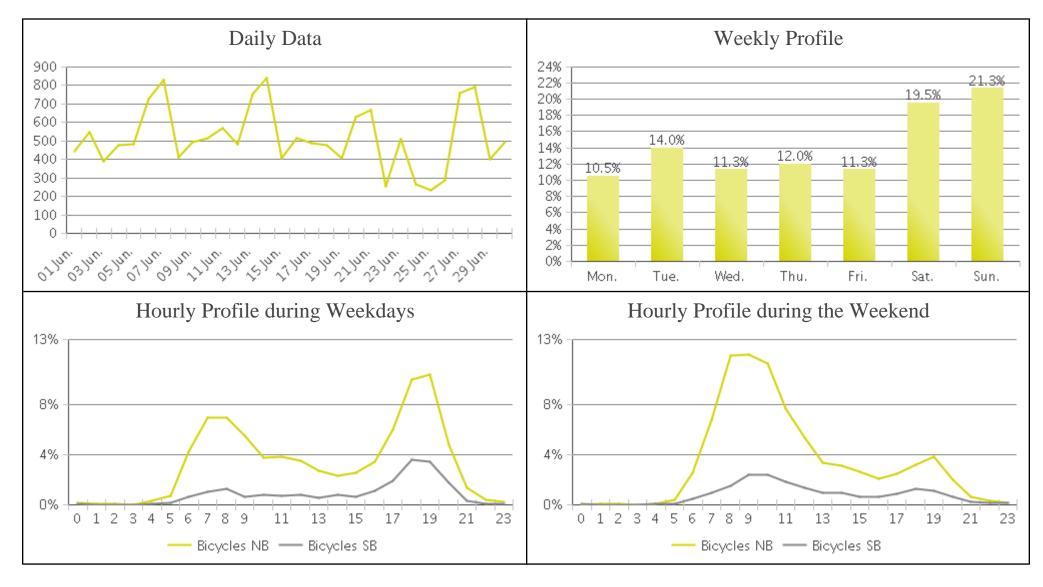

## White Oak Trail at 34th St (Cyclists)

Period Analyzed: Monday, June 01, 2020 to Tuesday, June 30, 2020