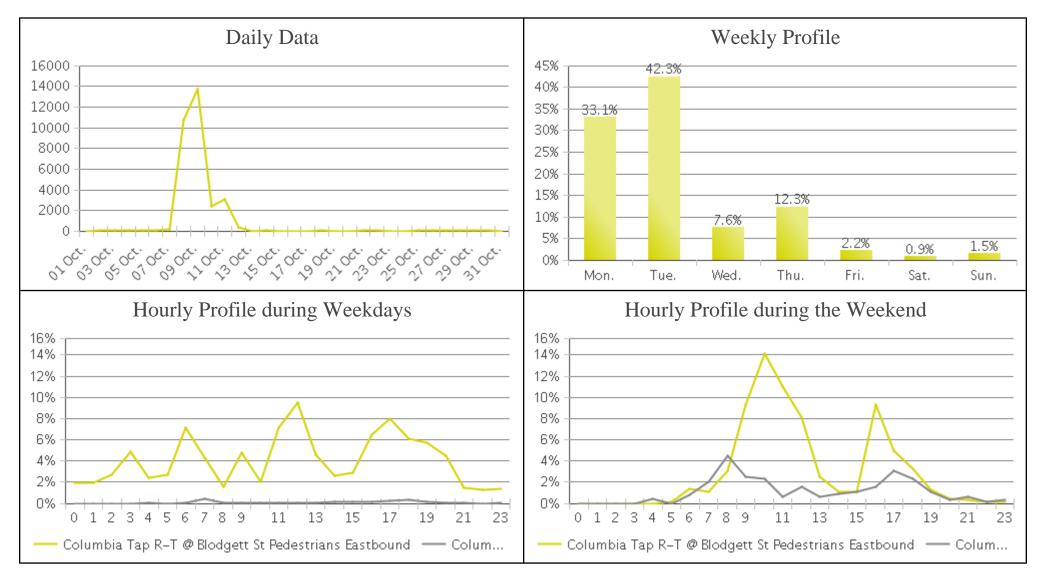

## Brays Bayou Trail at Wheeler/Spur 5 (Ped...

Period Analyzed: Monday, October 01, 2018 to Wednesday, October 31, 2018