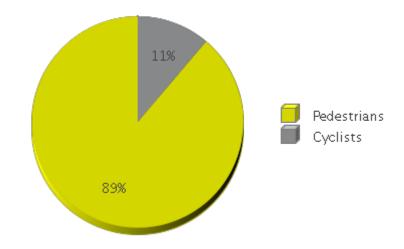

## **Brays Bayou Trail at Wheeler/Spur 5**

Period Analyzed: Monday, October 01, 2018 to Wednesday, October 31, 2018

|             | Total Traffic for the Analyzed | Daily Average | Busiest Day of the Week | Distribution |     |
|-------------|--------------------------------|---------------|-------------------------|--------------|-----|
|             | Period                         |               |                         | IN           | OUT |
| Pedestrians | 31,692                         | 1,022         | Tuesday                 | 97           | 3   |
| Cyclists    | 3,996                          | 129           | Saturday                | 46           | 54  |

## **Brays Bayou Trail at Wheeler/Spur 5**

COUNTER COUNTER ANALYSING DATA

Period Analyzed: Monday, October 01, 2018 to Wednesday, October 31, 2018