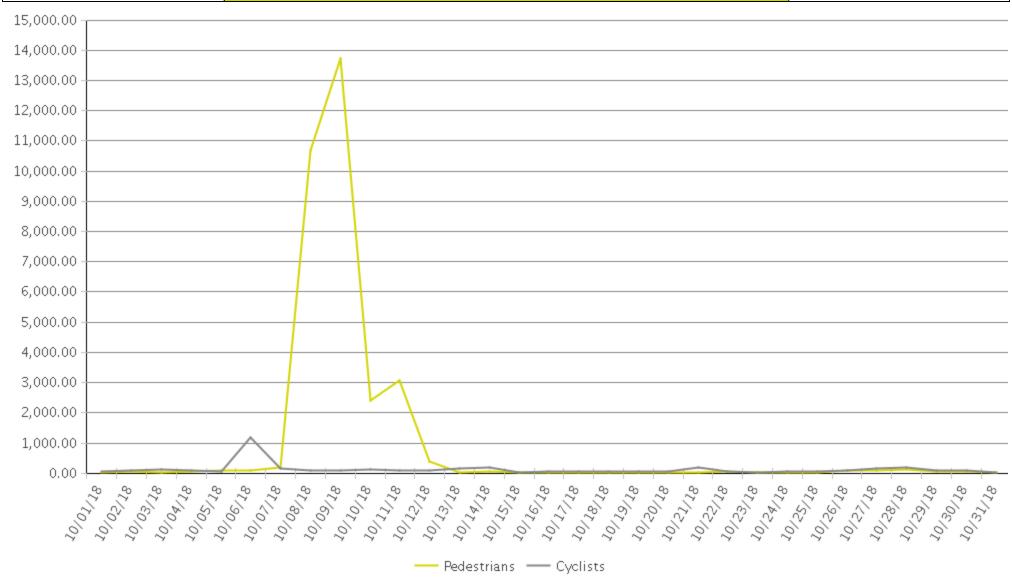

## **Brays Bayou Trail at Wheeler/Spur 5**

Period Analyzed: Monday, October 01, 2018 to Wednesday, October 31, 2018

|             | Total Traffic for the Analyzed | Daily Average | Busiest Day of the Week | Distribution |     |
|-------------|--------------------------------|---------------|-------------------------|--------------|-----|
|             | Period                         |               |                         | IN           | OUT |
| Pedestrians | 31,692                         | 1,022         | Tuesday                 | 97           | 3   |
| Cyclists    | 3,996                          | 129           | Saturday                | 46           | 54  |

## **Brays Bayou Trail at Wheeler/Spur 5**

COUNTER COUNTER ANALYSING DATA

Period Analyzed: Monday, October 01, 2018 to Wednesday, October 31, 2018

## Brays Bayou Trail at Wheeler/Spur 5 (Ped...

Period Analyzed: Monday, October 01, 2018 to Wednesday, October 31, 2018

## Brays Bayou Trail at Wheeler/Spur 5 (Cyc...

Period Analyzed: Monday, October 01, 2018 to Wednesday, October 31, 2018