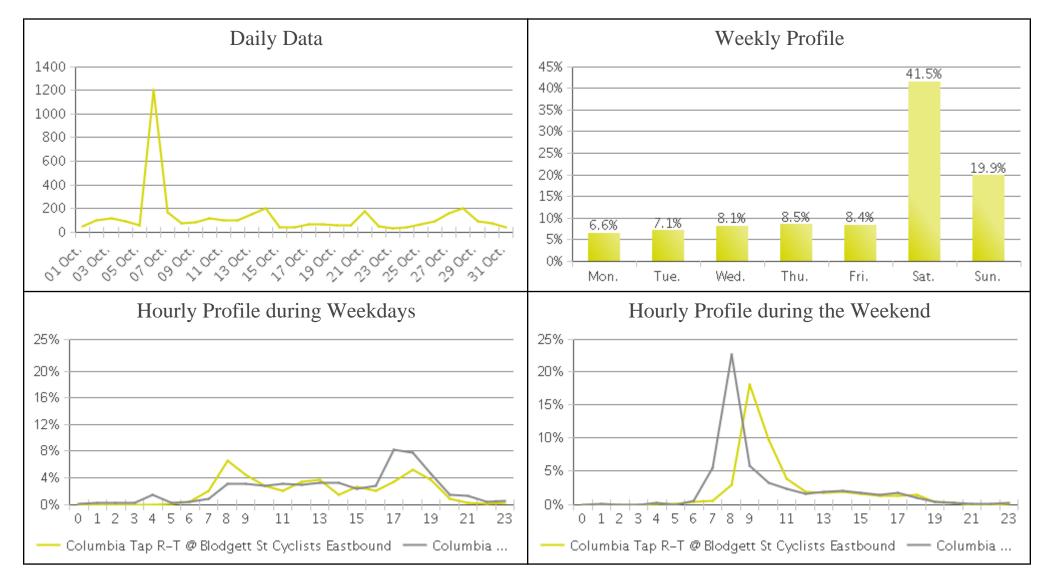

## Brays Bayou Trail at Wheeler/Spur 5 (Cyc...

Period Analyzed: Monday, October 01, 2018 to Wednesday, October 31, 2018