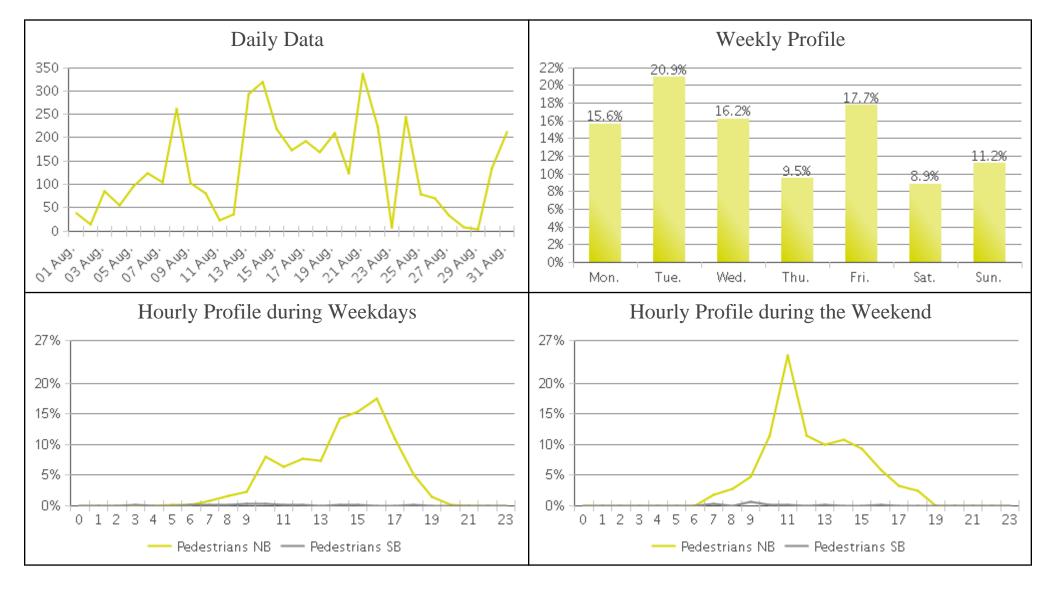

## White Oak Trail at 34th St (Pedestrians)

COUNTER SEOPLE, ANALYSING DATA

Period Analyzed: Wednesday, August 01, 2018 to Friday, August 31, 2018