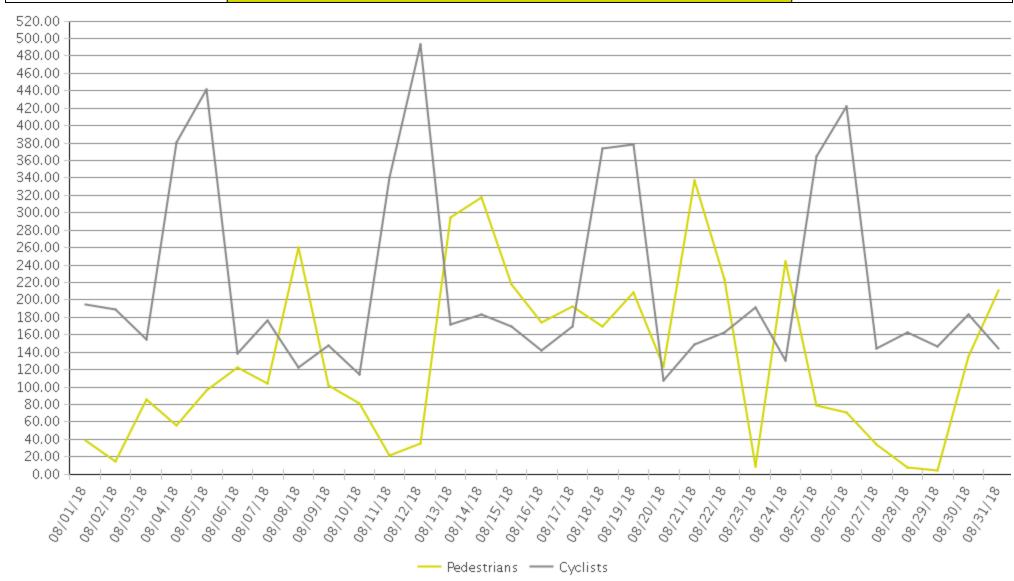

## White Oak Trail at 34th St

COUNTER COUNTER

Period Analyzed: Wednesday, August 01, 2018 to Friday, August 31, 2018