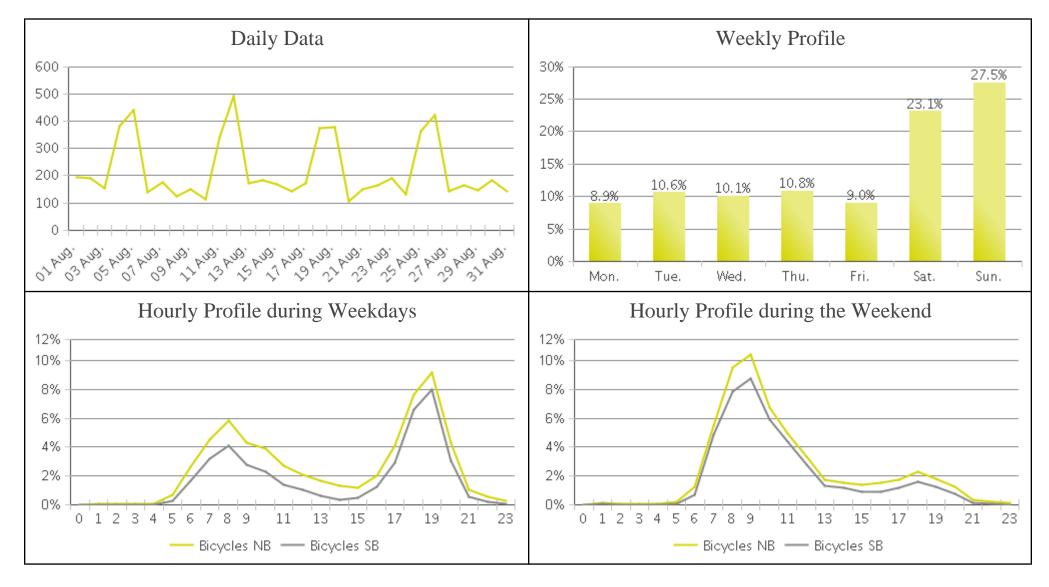

## White Oak Trail at 34th St (Cyclists)

Period Analyzed: Wednesday, August 01, 2018 to Friday, August 31, 2018