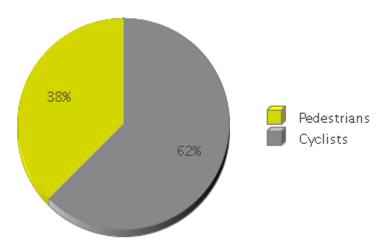

## White Oak Trail at 34th St

Period Analyzed: Wednesday, August 01, 2018 to Friday, August 31, 2018

|             | Total Traffic for<br>the Analyzed<br>Period | Daily Average | Busiest Day of the Week | Distribution |     |
|-------------|---------------------------------------------|---------------|-------------------------|--------------|-----|
|             |                                             |               |                         | IN           | OUT |
| Pedestrians | 4,073                                       | 131           | Tuesday                 | 99           | 1   |
| Cyclists    | 6,787                                       | 219           | Sunday                  | 58           | 42  |

## White Oak Trail at 34th St

COUNTER COUNTER

Period Analyzed: Wednesday, August 01, 2018 to Friday, August 31, 2018