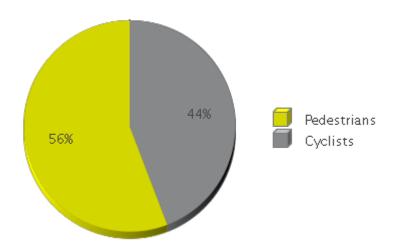

## **Blodgett at Ennis TSU Columbia Tap**

Period Analyzed: Saturday, April 01, 2017 to Sunday, April 30, 2017

|             | Total Traffic for<br>the Analyzed<br>Period | Daily Average | Busiest Day of<br>the Week | Distribution |     |
|-------------|---------------------------------------------|---------------|----------------------------|--------------|-----|
|             |                                             |               |                            | IN           | OUT |
| Pedestrians | 5,352                                       | 178           | Saturday                   | 56           | 44  |
| Cyclists    | 4,238                                       | 141           | Sunday                     | 53           | 47  |

IN: Northbound
OUT: Southbound