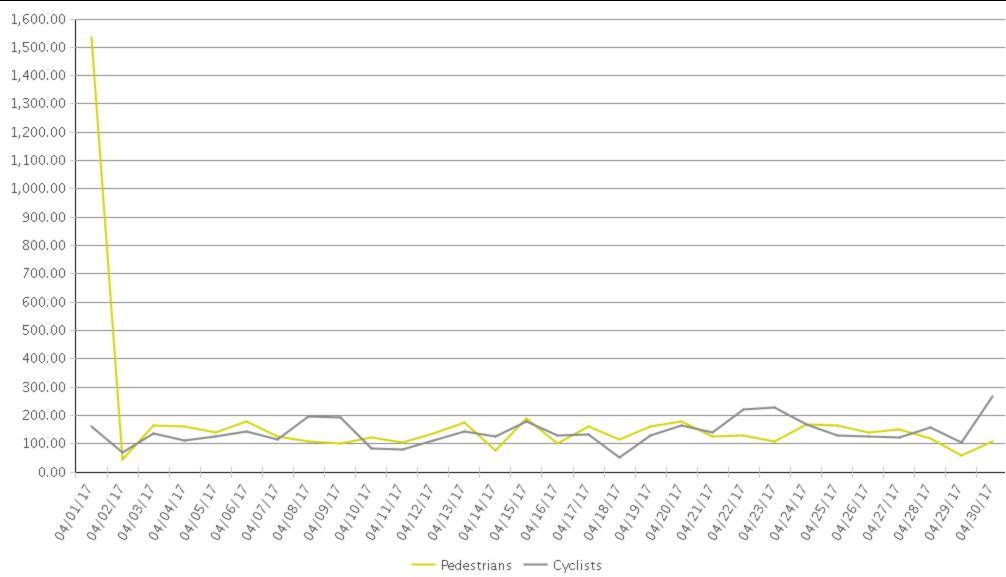

## Blodgett at Ennis TSU Columbia Tap (Pede...

COUNTING PEOPLE, ANALYSING DATA

Period Analyzed: Saturday, April 01, 2017 to Sunday, April 30, 2017

## Blodgett at Ennis TSU Columbia Tap (Cycl...

COUNTER COUNTING DATA

Period Analyzed: Saturday, April 01, 2017 to Sunday, April 30, 2017