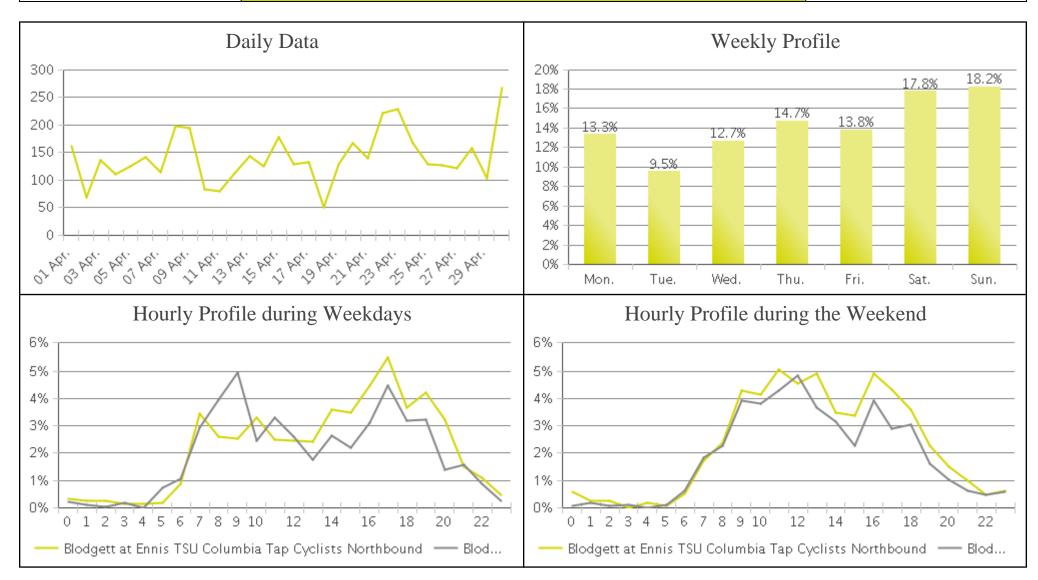

## **Blodgett at Ennis TSU Columbia Tap**

Period Analyzed: Saturday, April 01, 2017 to Sunday, April 30, 2017

|             | Total Traffic for<br>the Analyzed<br>Period | Daily Average | Busiest Day of<br>the Week | Distribution |     |
|-------------|---------------------------------------------|---------------|----------------------------|--------------|-----|
|             |                                             |               |                            | IN           | OUT |
| Pedestrians | 5,352                                       | 178           | Saturday                   | 56           | 44  |
| Cyclists    | 4,238                                       | 141           | Sunday                     | 53           | 47  |

IN: Northbound
OUT: Southbound

## Blodgett at Ennis TSU Columbia Tap (Cycl...

COUNTER COUNTING DATA

Period Analyzed: Saturday, April 01, 2017 to Sunday, April 30, 2017