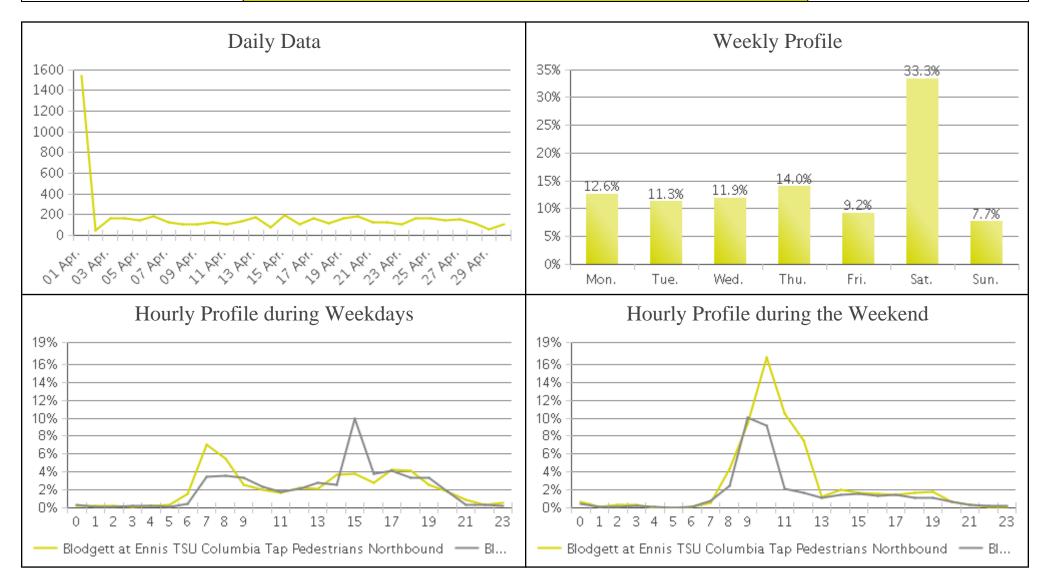

## **Blodgett at Ennis TSU Columbia Tap**

Period Analyzed: Saturday, April 01, 2017 to Sunday, April 30, 2017

|             | Total Traffic for<br>the Analyzed<br>Period | Daily Average | Busiest Day of<br>the Week | Distribution |     |
|-------------|---------------------------------------------|---------------|----------------------------|--------------|-----|
|             |                                             |               |                            | IN           | OUT |
| Pedestrians | 5,352                                       | 178           | Saturday                   | 56           | 44  |
| Cyclists    | 4,238                                       | 141           | Sunday                     | 53           | 47  |

IN: Northbound
OUT: Southbound

## Blodgett at Ennis TSU Columbia Tap (Pede...

COUNTING PEOPLE, ANALYSING DATA

Period Analyzed: Saturday, April 01, 2017 to Sunday, April 30, 2017