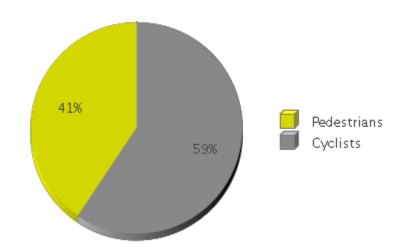

## **Brays Bayou Trail at Wheeler/Spur 5**

Period Analyzed: Friday, June 01, 2018 to Saturday, June 30, 2018

|             | Total Traffic for<br>the Analyzed<br>Period | Daily Average | Busiest Day of the Week | Distribution |     |
|-------------|---------------------------------------------|---------------|-------------------------|--------------|-----|
|             |                                             |               |                         | IN           | OUT |
| Pedestrians | 1,775                                       | 59            | Sunday                  | 73           | 27  |
| Cyclists    | 2,595                                       | 87            | Saturday                | 47           | 53  |