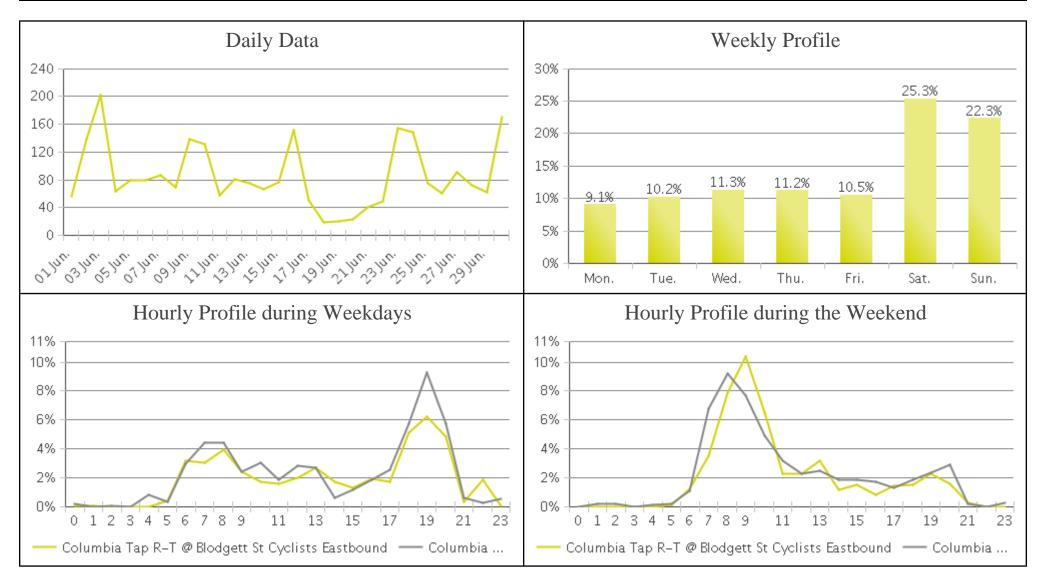

## **Brays Bayou Trail at Wheeler/Spur 5 (Cyc...**

Period Analyzed: Friday, June 01, 2018 to Saturday, June 30, 2018

IN: Eastbound

OUT: Westbound