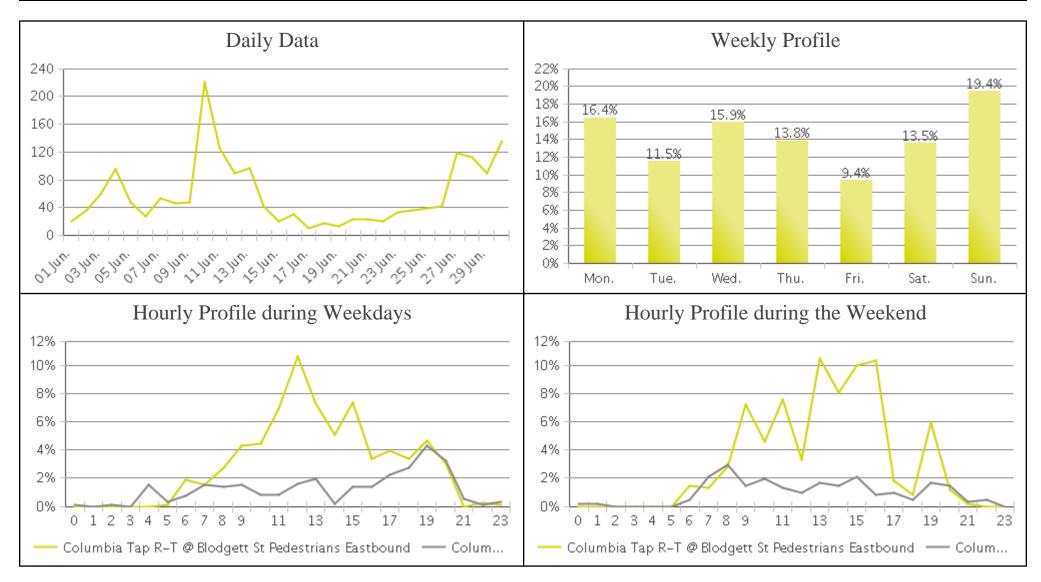

## **Brays Bayou Trail at Wheeler/Spur 5 (Ped...**

Period Analyzed: Friday, June 01, 2018 to Saturday, June 30, 2018

IN: Eastbound

OUT: Westbound