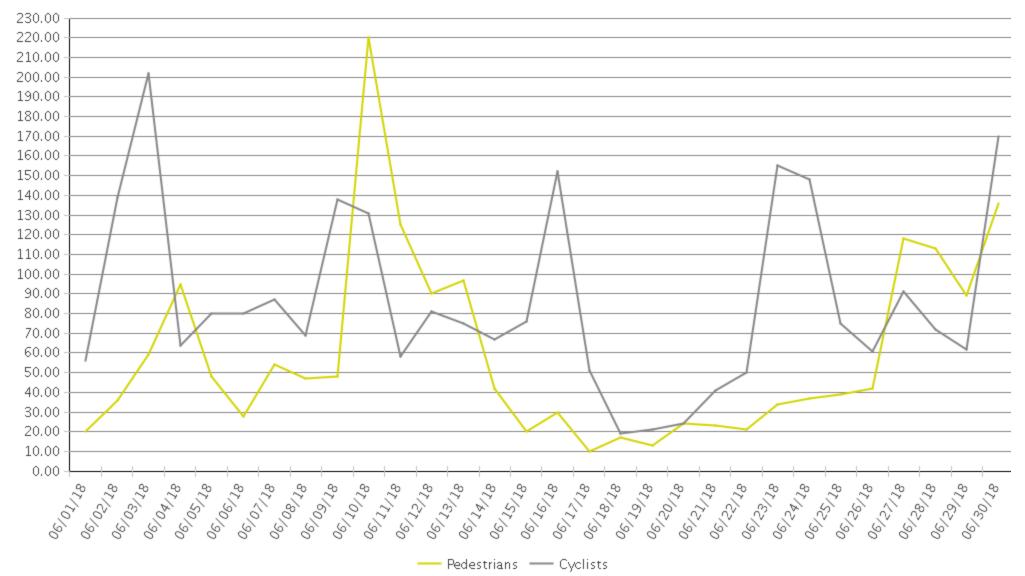

## **Brays Bayou Trail at Wheeler/Spur 5**

Period Analyzed: Friday, June 01, 2018 to Saturday, June 30, 2018

|             | Total Traffic for<br>the Analyzed<br>Period | Daily Average | Busiest Day of the Week | Distribution |     |
|-------------|---------------------------------------------|---------------|-------------------------|--------------|-----|
|             |                                             |               |                         | IN           | OUT |
| Pedestrians | 1,775                                       | 59            | Sunday                  | 73           | 27  |
| Cyclists    | 2,595                                       | 87            | Saturday                | 47           | 53  |