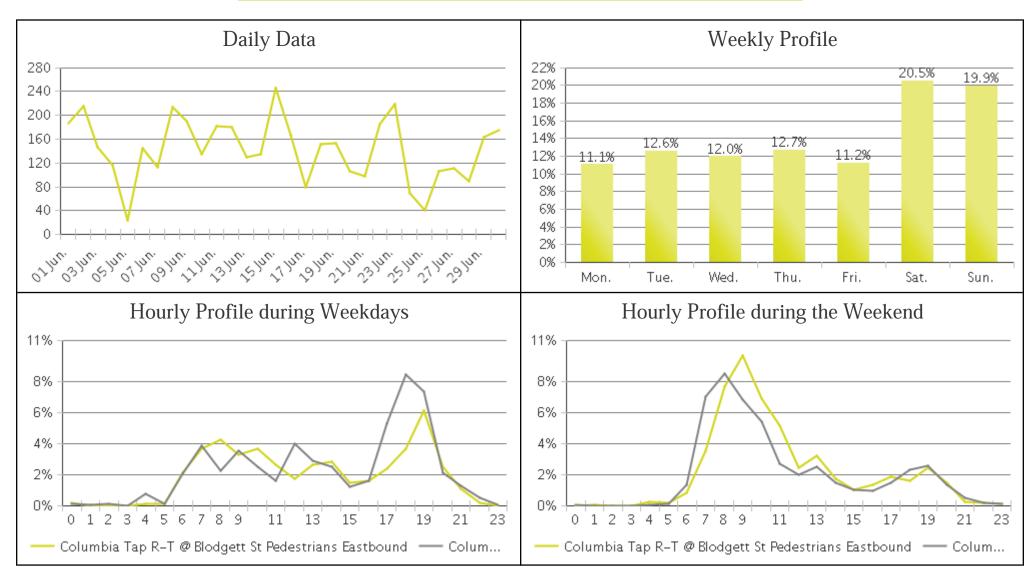

## **Brays Bayou Trail at Wheeler/Spur 5 (Ped...**

Period Analyzed: Saturday, June 01, 2019 to Sunday, June 30, 2019

## **Brays Bayou Trail at Wheeler/Spur 5**

Period Analyzed: Saturday, June 01, 2019 to Sunday, June 30, 2019

|             | Total Traffic for<br>the Analyzed<br>Period | Daily Average | Busiest Day of<br>the Week | Distribution |     |
|-------------|---------------------------------------------|---------------|----------------------------|--------------|-----|
|             |                                             |               |                            | IN           | OUT |
| Pedestrians | 4,270                                       | 142           | Saturday                   | 49           | 51  |
| Cyclists    | 0                                           | 0             | Thursday                   | 0            | 0   |

IN: Eastbound

OUT: Westbound