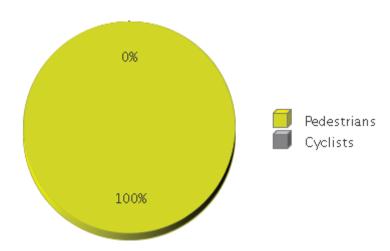

## **Brays Bayou Trail at Wheeler/Spur 5**

Period Analyzed: Saturday, June 01, 2019 to Sunday, June 30, 2019

|             | Total Traffic for<br>the Analyzed<br>Period | Daily Average | Busiest Day of<br>the Week | Distribution |     |
|-------------|---------------------------------------------|---------------|----------------------------|--------------|-----|
|             |                                             |               |                            | IN           | OUT |
| Pedestrians | 4,270                                       | 142           | Saturday                   | 49           | 51  |
| Cyclists    | 0                                           | 0             | Thursday                   | 0            | 0   |