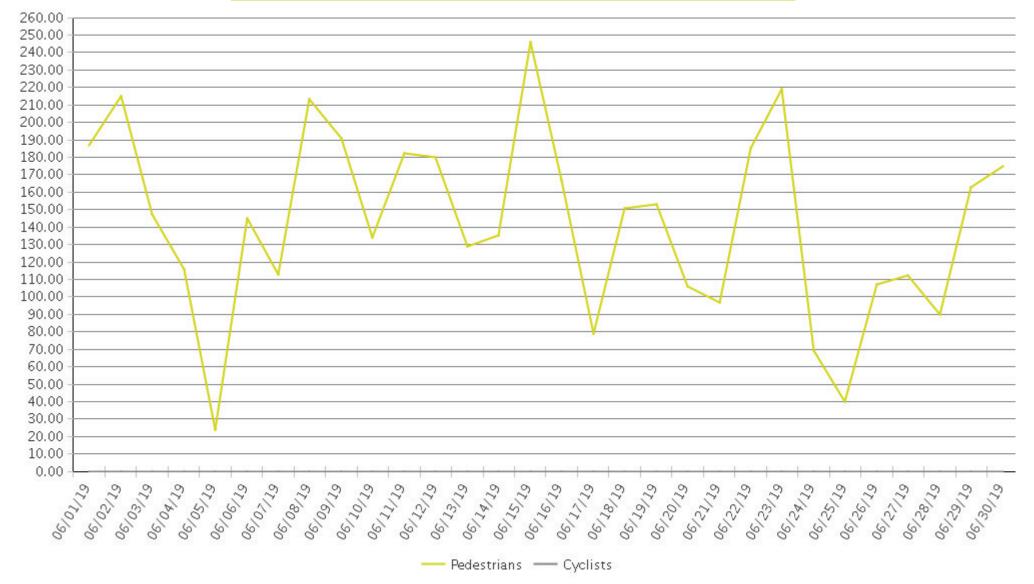

## **Brays Bayou Trail at Wheeler/Spur 5 (Ped...**

Period Analyzed: Saturday, June 01, 2019 to Sunday, June 30, 2019