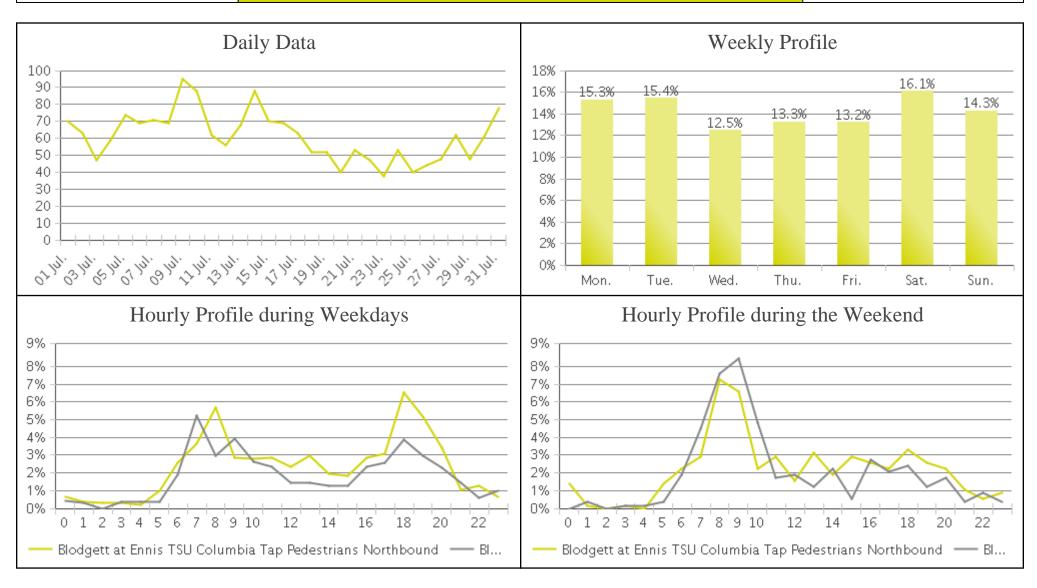

## **Columbia Tap Trail at Blodgett (Pedestri...**

Period Analyzed: Sunday, July 01, 2018 to Tuesday, July 31, 2018

## **Columbia Tap Trail at Blodgett**

Period Analyzed: Sunday, July 01, 2018 to Tuesday, July 31, 2018

|             | Total Traffic for<br>the Analyzed<br>Period | Daily Average | Busiest Day of the Week | Distribution |     |
|-------------|---------------------------------------------|---------------|-------------------------|--------------|-----|
|             |                                             |               |                         | IN           | OUT |
| Pedestrians | 1,897                                       | 61            | Saturday                | 55           | 45  |
| Cyclists    | 3,476                                       | 112           | Saturday                | 63           | 37  |