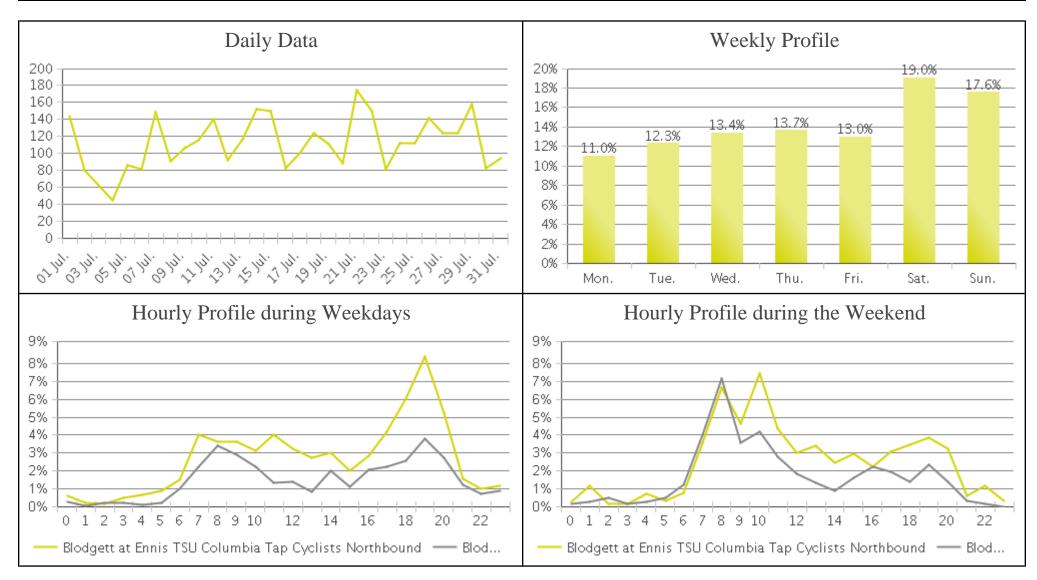

## **Columbia Tap Trail at Blodgett (Cyclists...**

Period Analyzed: Sunday, July 01, 2018 to Tuesday, July 31, 2018

## **Columbia Tap Trail at Blodgett**

Period Analyzed: Sunday, July 01, 2018 to Tuesday, July 31, 2018

|             | Total Traffic for<br>the Analyzed<br>Period | Daily Average | Busiest Day of the Week | Distribution |     |
|-------------|---------------------------------------------|---------------|-------------------------|--------------|-----|
|             |                                             |               |                         | IN           | OUT |
| Pedestrians | 1,897                                       | 61            | Saturday                | 55           | 45  |
| Cyclists    | 3,476                                       | 112           | Saturday                | 63           | 37  |