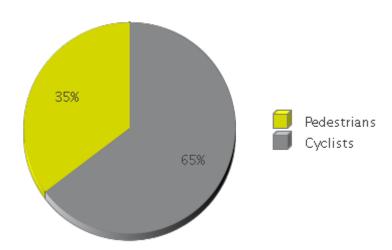

## **Columbia Tap Trail at Blodgett**

Period Analyzed: Sunday, July 01, 2018 to Tuesday, July 31, 2018

|             | Total Traffic for<br>the Analyzed<br>Period | Daily Average | Busiest Day of the Week | Distribution |     |
|-------------|---------------------------------------------|---------------|-------------------------|--------------|-----|
|             |                                             |               |                         | IN           | OUT |
| Pedestrians | 1,897                                       | 61            | Saturday                | 55           | 45  |
| Cyclists    | 3,476                                       | 112           | Saturday                | 63           | 37  |