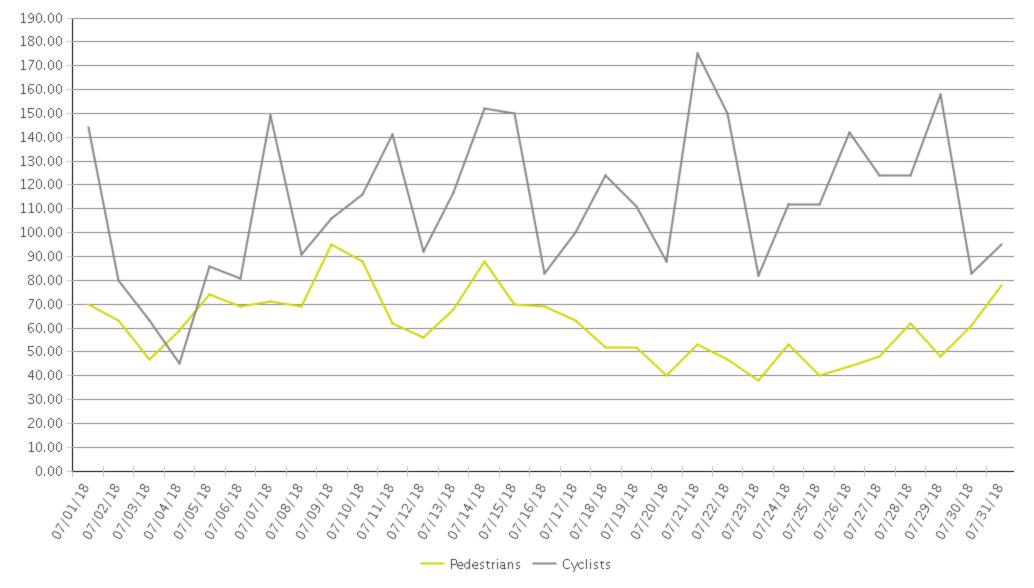

## **Columbia Tap Trail at Blodgett (Pedestri...**

Period Analyzed: Sunday, July 01, 2018 to Tuesday, July 31, 2018

## **Columbia Tap Trail at Blodgett (Cyclists...**

Period Analyzed: Sunday, July 01, 2018 to Tuesday, July 31, 2018