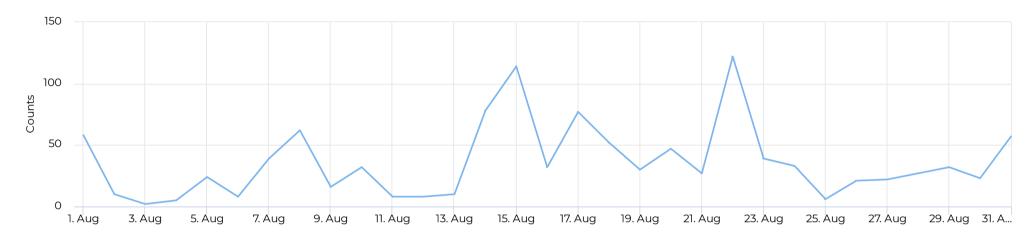

---|------------|------------------|
| White Oak at 34th            | 1,121 | 36      | 122        | Sun Aug 22, 2021 |
| White Oak at 34th Pedestrian | 1,121 | 36      | 122        | Sun Aug 22, 2021 |
| Pedestrians NB               | 825   | 27      | 82         | Sun Aug 22, 2021 |
| Pedestrians SB               | 296   | 10      | 40         | Sun Aug 22, 2021 |
| White Oak at 34th Cyclist    | 0     | 0       | 0          | Fri Aug 27, 2021 |
| Bicycles NB                  | 0     | 0       | 0          | Mon Aug 9, 2021  |
| Bicycles SB                  | 0     | 0       | 0          | Mon Aug 16, 2021 |



August 1, 2021 → August 31, 2021

#### **Time Series**



#### Distribution



● ਨ White Oak at 34th Pedestrian



August 1, 2021 → August 31, 2021

#### Daily Data (Pedestrian)



#### Pedestrian Profile (Daily)





August 1, 2021 → August 31, 2021

# 





# 







August 1, 2021 → August 31, 2021

#### Cyclist Total (Daily)



#### Cyclist Profile (Daily)





August 1, 2021 → August 31, 2021

# Cyclist - Weekday Profile (Hourly) ■ 08/01/2021 → 08/31/2021



# Cyclist - Weekend Profile (Hourly) ■ 08/01/2021 → 08/31/2021