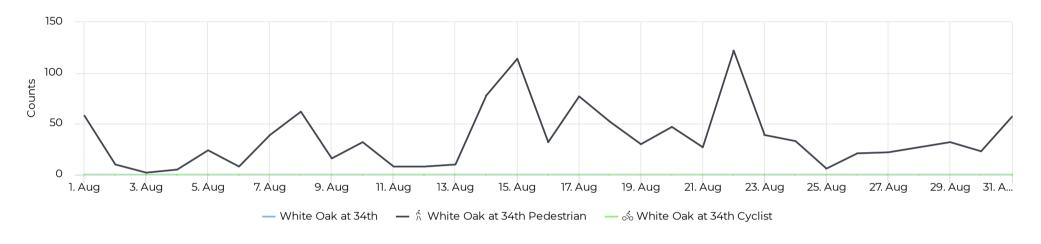

### **Key Figures Summary**

| Site                         | Total | Average | Peak Count | Peak Period      |
|------------------------------|-------|---------|------------|------------------|
| White Oak at 34th            | 1,121 | 36      | 122        | Sun Aug 22, 2021 |
| White Oak at 34th Pedestrian | 1,121 | 36      | 122        | Sun Aug 22, 2021 |
| Pedestrians NB               | 825   | 27      | 82         | Sun Aug 22, 2021 |
| Pedestrians SB               | 296   | 10      | 40         | Sun Aug 22, 2021 |
| White Oak at 34th Cyclist    | 0     | 0       | 0          | Fri Aug 27, 2021 |
| Bicycles NB                  | 0     | 0       | 0          | Mon Aug 9, 2021  |
| Bicycles SB                  | 0     | 0       | 0          | Mon Aug 16, 2021 |

#### **Time Series**