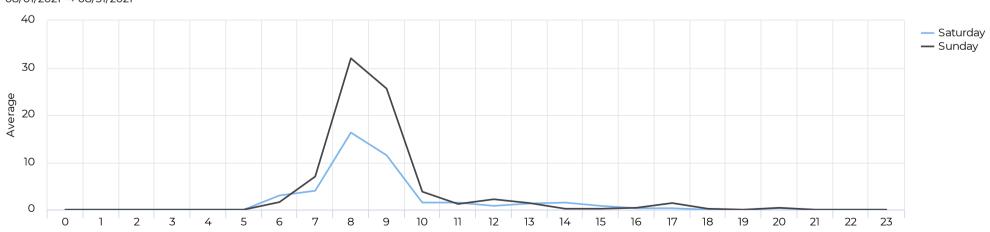

#### Pedestrian Profile (Daily)

August 1, 2021 → August 31, 2021

# Cyclist - Weekend Profile (Hourly) ■ 08/01/2021 → 08/31/2021