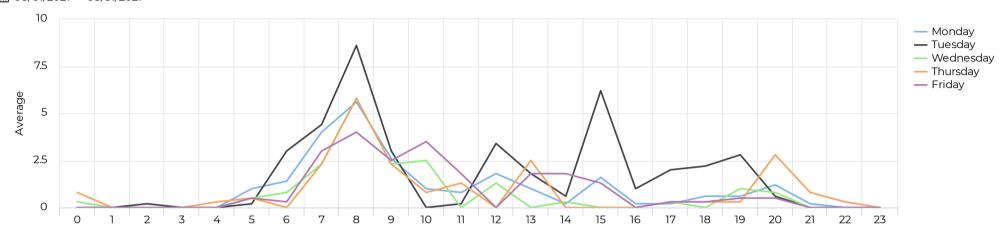

#### Pedestrian Profile (Daily)

August 1, 2021 → August 31, 2021

# Cyclist - Weekday Profile (Hourly) ■ 08/01/2021 → 08/31/2021