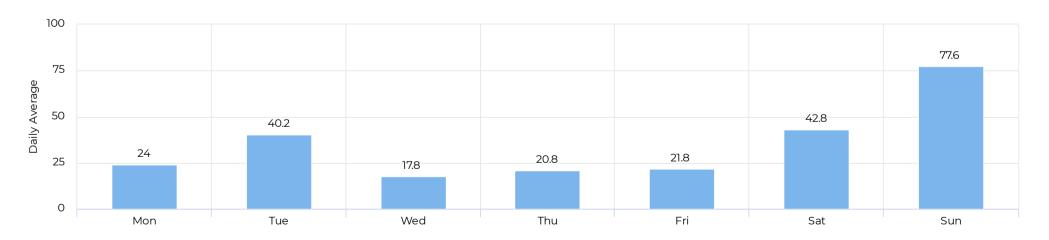

#### Daily Data (Pedestrian)

#### Pedestrian Profile (Daily)

August 1, 2021 → August 31, 2021