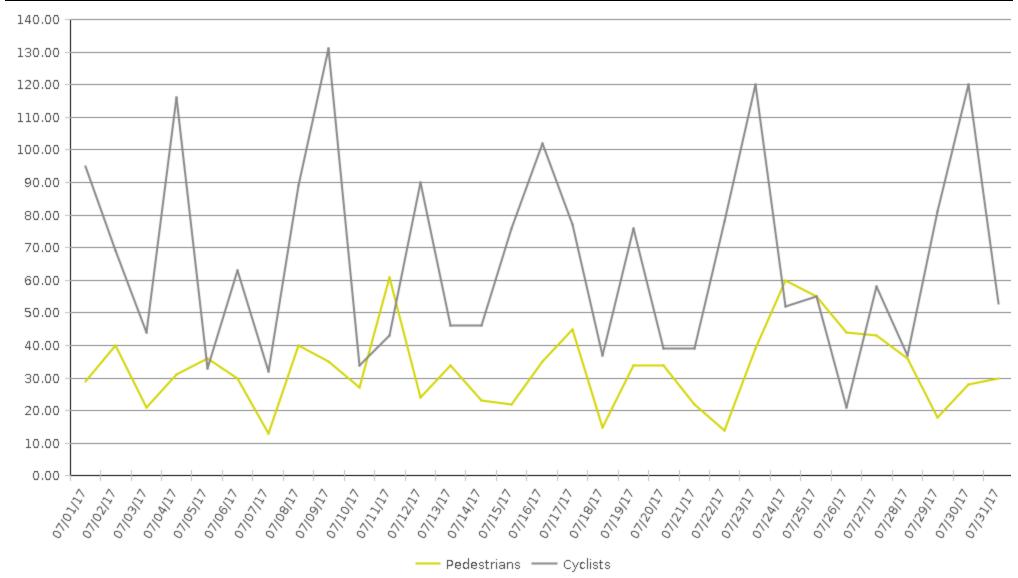

## Brays Bayou Trail at Wheeler/Spur 5 (Ped...

Period Analyzed: Saturday, July 01, 2017 to Monday, July 31, 2017

## Brays Bayou Trail at Wheeler/Spur 5 (Cyc...

Period Analyzed: Saturday, July 01, 2017 to Monday, July 31, 2017