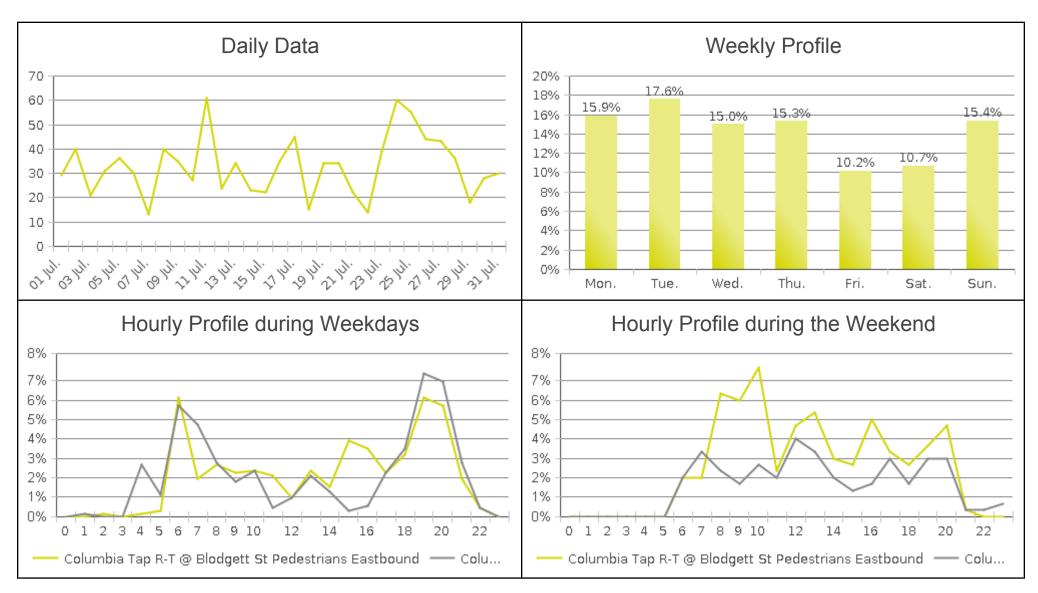

## Brays Bayou Trail at Wheeler/Spur 5 (Ped...

Period Analyzed: Saturday, July 01, 2017 to Monday, July 31, 2017

## **Brays Bayou Trail at Wheeler/Spur 5**

Period Analyzed: Saturday, July 01, 2017 to Monday, July 31, 2017

|             | Total Traffic<br>for the<br>Analyzed<br>Period | Daily Average | Busiest Day of the Week | Distribution |     |
|-------------|------------------------------------------------|---------------|-------------------------|--------------|-----|
|             |                                                |               |                         | IN           | OUT |
| Pedestrians | 1,018                                          | 33            | Tuesday                 | 53           | 47  |
| Cyclists    | 2,052                                          | 66            | Sunday                  | 48           | 52  |