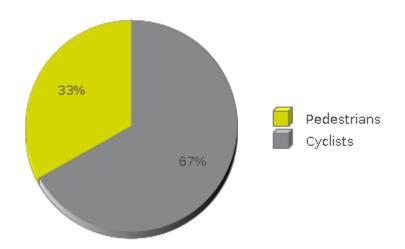

## **Brays Bayou Trail at Wheeler/Spur 5**

Period Analyzed: Saturday, July 01, 2017 to Monday, July 31, 2017

|             | Total Traffic<br>for the<br>Analyzed<br>Period | Daily Average | Busiest Day of the Week | Distribution |     |
|-------------|------------------------------------------------|---------------|-------------------------|--------------|-----|
|             |                                                |               |                         | IN           | OUT |
| Pedestrians | 1,018                                          | 33            | Tuesday                 | 53           | 47  |
| Cyclists    | 2,052                                          | 66            | Sunday                  | 48           | 52  |