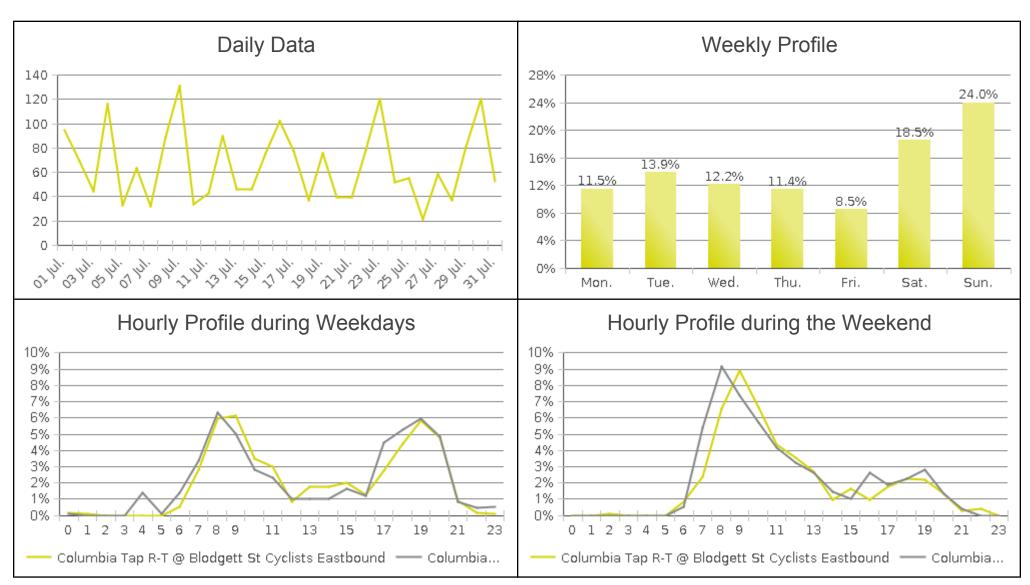

## Brays Bayou Trail at Wheeler/Spur 5 (Cyc...

Period Analyzed: Saturday, July 01, 2017 to Monday, July 31, 2017

## **Brays Bayou Trail at Wheeler/Spur 5**

Period Analyzed: Saturday, July 01, 2017 to Monday, July 31, 2017

|             | Total Traffic<br>for the<br>Analyzed<br>Period | Daily Average | Busiest Day of the Week | Distribution |     |
|-------------|------------------------------------------------|---------------|-------------------------|--------------|-----|
|             |                                                |               |                         | IN           | OUT |
| Pedestrians | 1,018                                          | 33            | Tuesday                 | 53           | 47  |
| Cyclists    | 2,052                                          | 66            | Sunday                  | 48           | 52  |