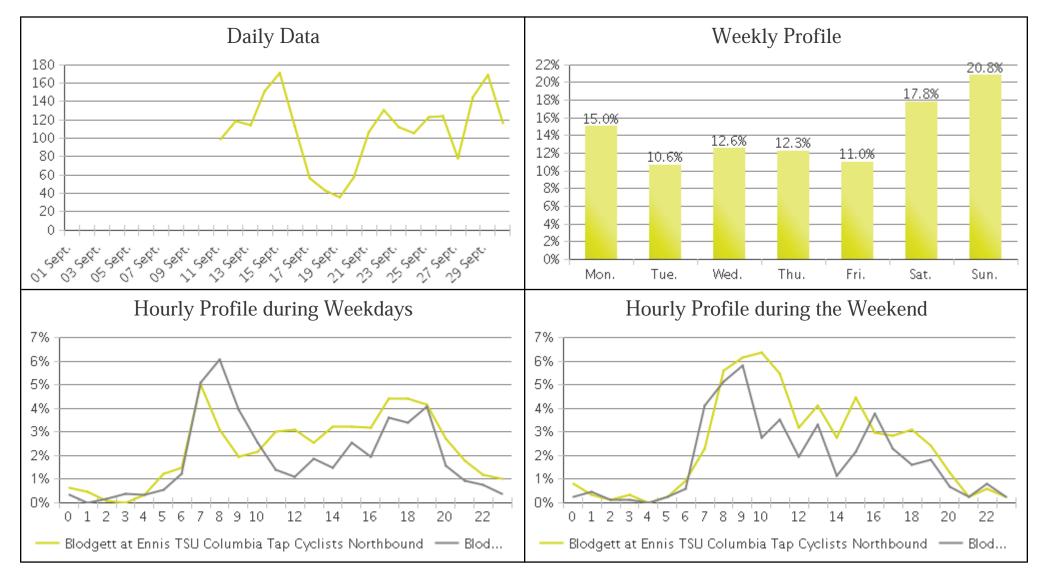

## Columbia Tap Trail at Blodgett Period Analyzed: Sunday, September 01, 2019 to Monday, September 30, 2019

|             | Total Traffic for<br>the Analyzed<br>Period | Daily Average | Busiest Day of the Week | Distribution |     |
|-------------|---------------------------------------------|---------------|-------------------------|--------------|-----|
|             |                                             |               |                         | IN           | OUT |
| Pedestrians | 2,594                                       | 130           | Monday                  | 50           | 50  |
| Cyclists    | 2,168                                       | 108           | Sunday                  | 55           | 45  |

IN: Northbound **OUT:** Southbound

04/30/2020 1 / 4

## Columbia Tap Trail at Blodgett (Cyclists...

Period Analyzed: Sunday, September 01, 2019 to Monday, September 30, 2019