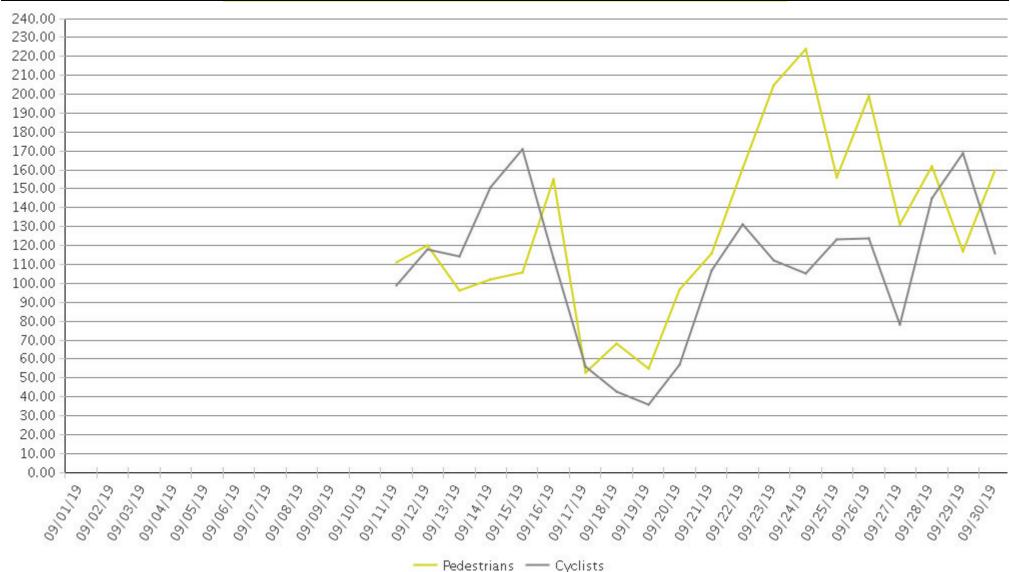

## Columbia Tap Trail at Blodgett Period Analyzed: Sunday, September 01, 2019 to Monday, September 30, 2019

|             | Total Traffic for<br>the Analyzed<br>Period | Daily Average | Busiest Day of the Week | Distribution |     |
|-------------|---------------------------------------------|---------------|-------------------------|--------------|-----|
|             |                                             |               |                         | IN           | OUT |
| Pedestrians | 2,594                                       | 130           | Monday                  | 50           | 50  |
| Cyclists    | 2,168                                       | 108           | Sunday                  | 55           | 45  |