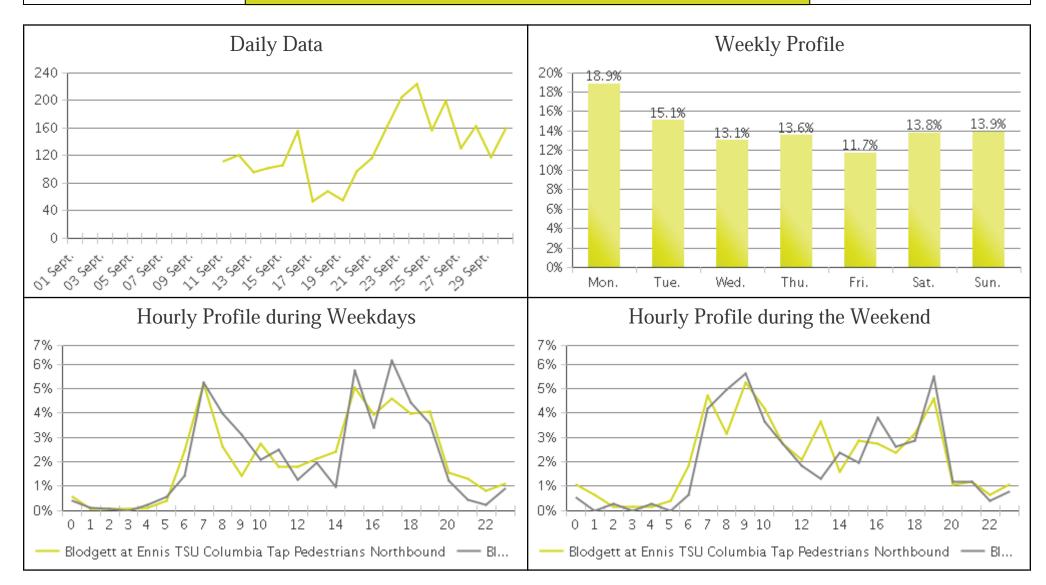

## Columbia Tap Trail at Blodgett Period Analyzed: Sunday, September 01, 2019 to Monday, September 30, 2019

|             | Total Traffic for<br>the Analyzed<br>Period | Daily Average | Busiest Day of the Week | Distribution |     |
|-------------|---------------------------------------------|---------------|-------------------------|--------------|-----|
|             |                                             |               |                         | IN           | OUT |
| Pedestrians | 2,594                                       | 130           | Monday                  | 50           | 50  |
| Cyclists    | 2,168                                       | 108           | Sunday                  | 55           | 45  |

IN: Northbound **OUT:** Southbound

04/30/2020 1 / 4

## Columbia Tap Trail at Blodgett (Pedestri...

counter

Period Analyzed: Sunday, September 01, 2019 to Monday, September 30, 2019