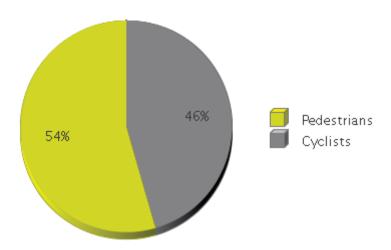

## Columbia Tap Trail at Blodgett Period Analyzed: Sunday, September 01, 2019 to Monday, September 30, 2019

|             | Total Traffic for<br>the Analyzed<br>Period | Daily Average | Busiest Day of the Week | Distribution |     |
|-------------|---------------------------------------------|---------------|-------------------------|--------------|-----|
|             |                                             |               |                         | IN           | OUT |
| Pedestrians | 2,594                                       | 130           | Monday                  | 50           | 50  |
| Cyclists    | 2,168                                       | 108           | Sunday                  | 55           | 45  |