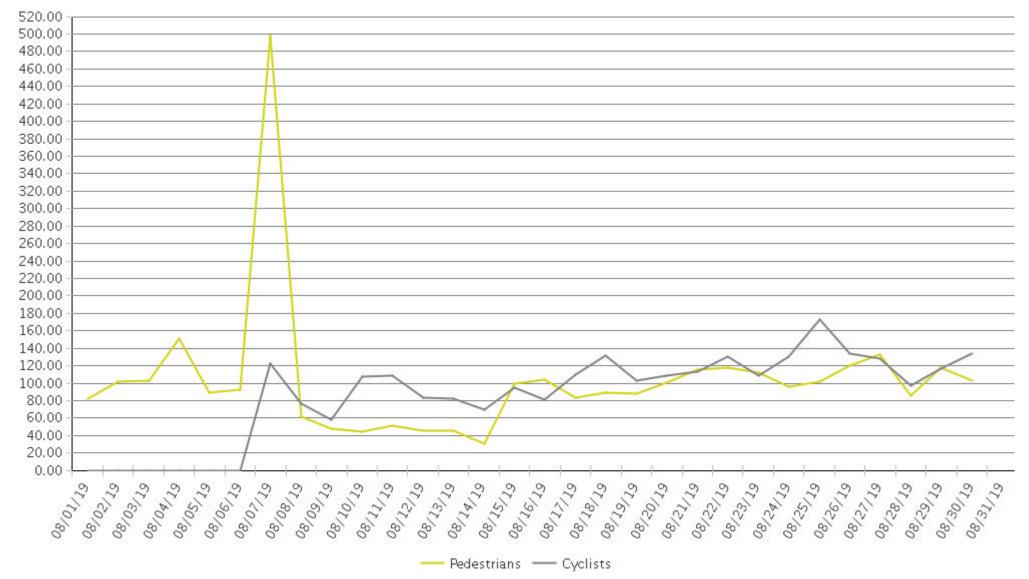

## Columbia Tap Trail at Blodgett Period Analyzed: Thursday, August 01, 2019 to Saturday, August 31, 2019

|             | Total Traffic for<br>the Analyzed<br>Period | Daily Average | Busiest Day of<br>the Week | Distribution |     |
|-------------|---------------------------------------------|---------------|----------------------------|--------------|-----|
|             |                                             |               |                            | IN           | OUT |
| Pedestrians | 3,114                                       | 104           | Wednesday                  | 55           | 45  |
| Cyclists    | 2,604                                       | 87            | Sunday                     | 59           | 41  |