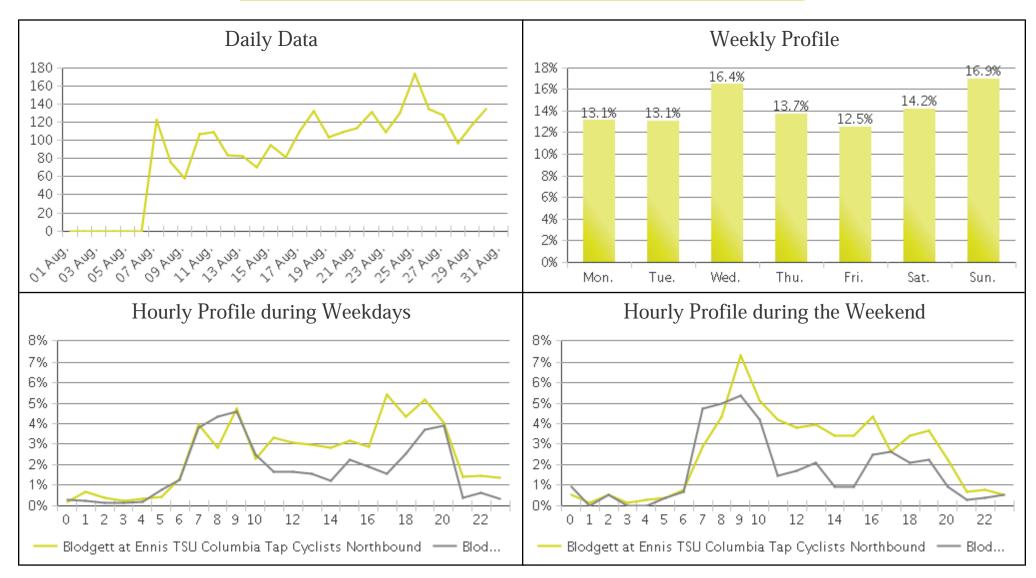

## **Columbia Tap Trail at Blodgett (Cyclists...**

Period Analyzed: Thursday, August 01, 2019 to Saturday, August 31, 2019

## Columbia Tap Trail at Blodgett Period Analyzed: Thursday, August 01, 2019 to Saturday, August 31, 2019

|             | Total Traffic for<br>the Analyzed<br>Period | Daily Average | Busiest Day of<br>the Week | Distribution |     |
|-------------|---------------------------------------------|---------------|----------------------------|--------------|-----|
|             |                                             |               |                            | IN           | OUT |
| Pedestrians | 3,114                                       | 104           | Wednesday                  | 55           | 45  |
| Cyclists    | 2,604                                       | 87            | Sunday                     | 59           | 41  |