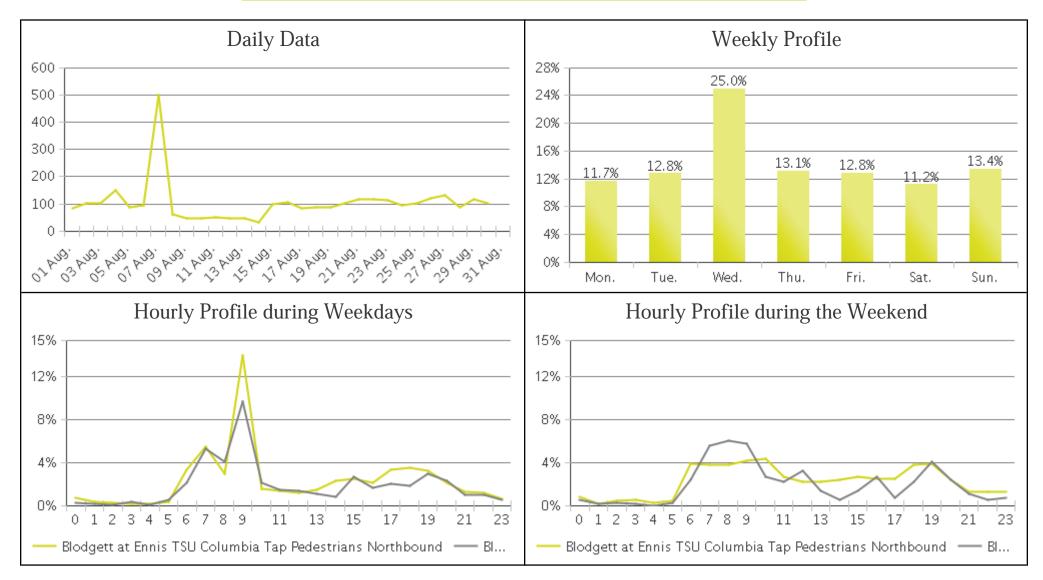

## **Columbia Tap Trail at Blodgett (Pedestri...**

Period Analyzed: Thursday, August 01, 2019 to Saturday, August 31, 2019

## Columbia Tap Trail at Blodgett Period Analyzed: Thursday, August 01, 2019 to Saturday, August 31, 2019

|             | Total Traffic for<br>the Analyzed<br>Period | Daily Average | Busiest Day of<br>the Week | Distribution |     |
|-------------|---------------------------------------------|---------------|----------------------------|--------------|-----|
|             |                                             |               |                            | IN           | OUT |
| Pedestrians | 3,114                                       | 104           | Wednesday                  | 55           | 45  |
| Cyclists    | 2,604                                       | 87            | Sunday                     | 59           | 41  |