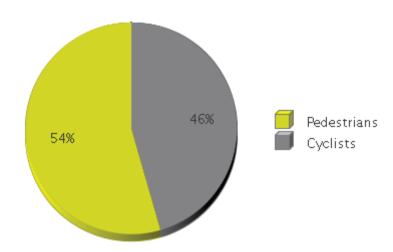

## Columbia Tap Trail at Blodgett Period Analyzed: Thursday, August 01, 2019 to Saturday, August 31, 2019

|             | Total Traffic for<br>the Analyzed<br>Period | Daily Average | Busiest Day of<br>the Week | Distribution |     |
|-------------|---------------------------------------------|---------------|----------------------------|--------------|-----|
|             |                                             |               |                            | IN           | OUT |
| Pedestrians | 3,114                                       | 104           | Wednesday                  | 55           | 45  |
| Cyclists    | 2,604                                       | 87            | Sunday                     | 59           | 41  |