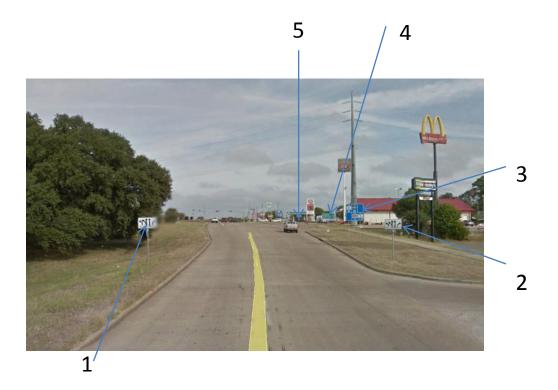

# Final Design

- Locations for Sign
   Placement
  - -TxDOT and the MUTCD(Manual on UniformTraffic Control Devices)

### MUTCD and TxDOT's Sign Field Crew Book

https://mutcd.fhwa.dot.gov/

• <a href="http://onlinemanuals.txdot.gov/txdotmanuals/sfb/manual\_notice.htm">http://onlinemanuals.txdot.gov/txdotmanuals/sfb/manual\_notice.htm</a>

## Considerations

- State Highways
  - TxDOT Signs (Distance between, abbreviations, size of letters, reflectivity)
  - Number of Destinations (3 per sign)
  - Breakaway poles (needed approval)
- Federal Highways

# Location 11 SH-75 and 11<sup>th</sup> Street

LOCATION 3A-2

PINE SHADOWS DR

LOCATION 3A-1

LOCATION 3B-2

LOCATION 3B-1

Part of our Development Code

Located at:
 http://online.encodeplus.com/regs/hu
 ntsville-tx/doc viewer.aspx?secid=58&keywords=sign#
 secid-58