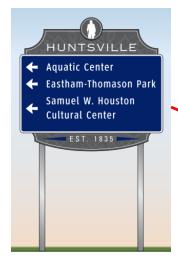

# Decisions Decisions

- Which destinations
  - -Cultural District vs.
  - individual destinations
- Consultant
- Colors, design

# Final Design

- Locations for Sign
   Placement
  - -TxDOT and the MUTCD(Manual on UniformTraffic Control Devices)