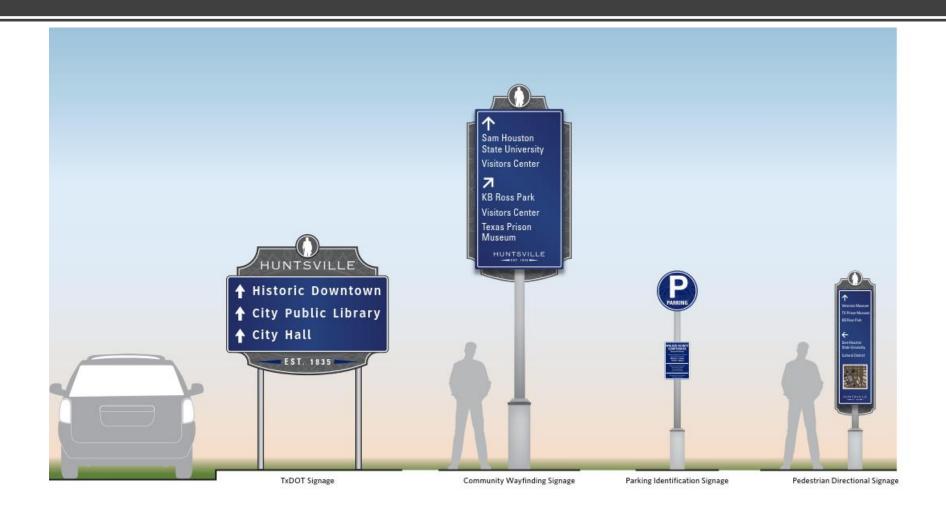

# Final Design

- Locations for Sign
   Placement
  - -TxDOT and the MUTCD(Manual on UniformTraffic Control Devices)

## Considerations

- State Highways
  - TxDOT Signs (Distance between, abbreviations, size of letters, reflectivity)
  - Number of Destinations (3 per sign)
  - Breakaway poles (needed approval)
- Federal Highways