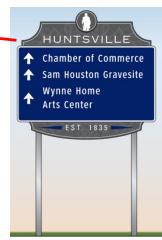

# Decisions Decisions

- Which destinations
  - -Cultural District vs.
  - individual destinations
- Consultant
- Colors, design

# Final Design

- Locations for Sign
   Placement
  - -TxDOT and the MUTCD(Manual on UniformTraffic Control Devices)