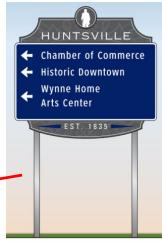

# Decisions Decisions

- Which destinations
  - -Cultural District vs.
  - individual destinations
- Consultant
- Colors, design

# Final Design

- Locations for Sign
   Placement
  - -TxDOT and the MUTCD(Manual on UniformTraffic Control Devices)