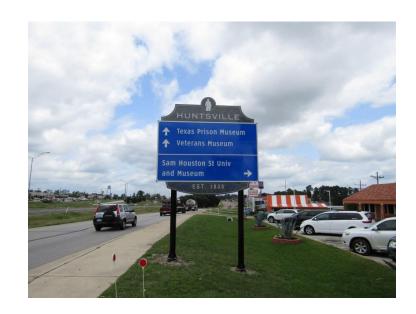

#### **PROJECTS**

Designate gateways/entries to the city.

Implement a Wayfinding and Signage Improvement Project.

Update the City of Huntsville website to reflect the city-sponsored marketing theme.

Develop a comprehensive Economic Development website.

- Council approved funding in the 2014-15 budget for signage.
- Several Council workshops were held
- The focus became wayfinding signage
- Mayor Woodward appointed a workgroup representing:
  - City
  - SHSU
  - Chamber
  - Main Street Advisory Board
  - Hotel Occupancy Tax (HOT) Board

# Decisions Decisions

- Which destinations
  - -Cultural District vs.
  - individual destinations
- Consultant
- Colors, design

# Final Design

- Locations for Sign
   Placement
  - -TxDOT and the MUTCD(Manual on UniformTraffic Control Devices)