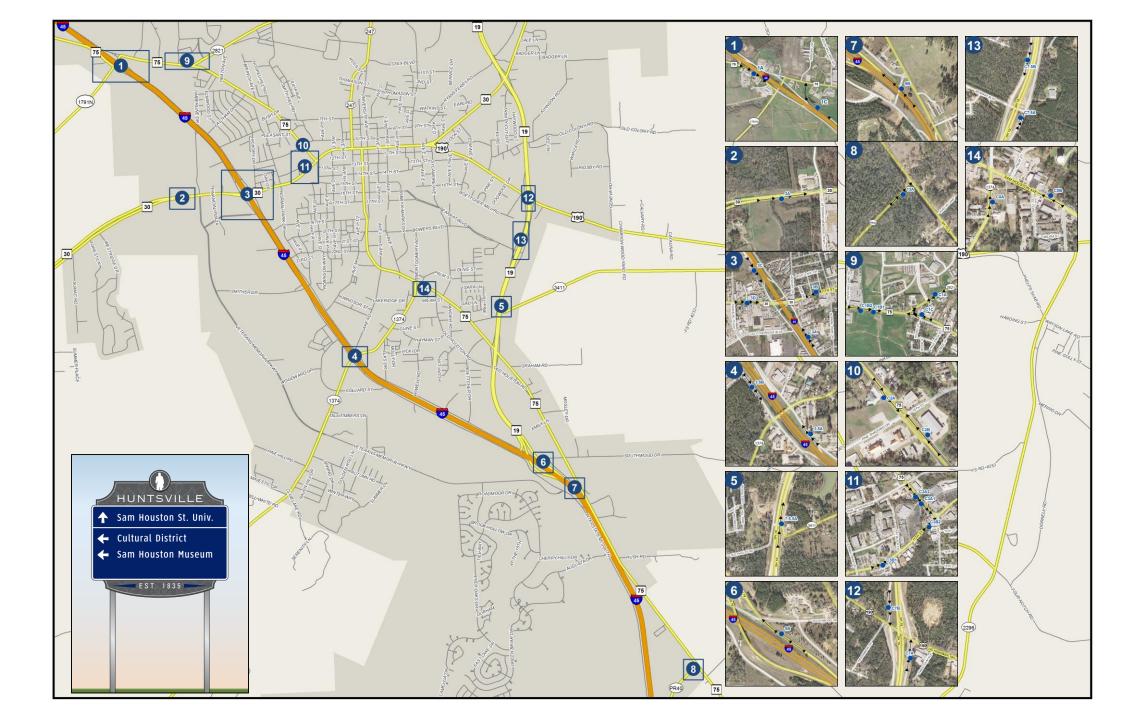

|                   |                                   |                                 |                         |                   |                                |                     |                   |                    | Н                   | lunt           | svil             | le Wa                              | ayfin                  | ding                        | Proj                                 | ect            |                      |                   |                           |                     |                      |                 |                                |               |
|-------------------|-----------------------------------|---------------------------------|-------------------------|-------------------|--------------------------------|---------------------|-------------------|--------------------|---------------------|----------------|------------------|------------------------------------|------------------------|-----------------------------|--------------------------------------|----------------|----------------------|-------------------|---------------------------|---------------------|----------------------|-----------------|--------------------------------|---------------|
|                   | Sign Cos                          | ts \$7,900.00                   |                         |                   |                                |                     |                   |                    |                     |                |                  |                                    |                        |                             |                                      |                |                      |                   |                           |                     |                      | Projec          | ct Costs                       | \$248,850.00  |
| Number of Signs   | Sign Location Sign Identification | Sam Houston State<br>University | Statue Visitor's Center | Cultural District | H.E.A.R.T.S Veterans<br>Museum | Texas Prison Museum | Sam Houston Grave | Sam Houston Museum | Kate Barr Ross Park | Bowers Stadium | Johnson Coliseum | Gaertner Performing<br>Arts Center | Huntsville High School | Mance Park Middle<br>School | Samuel W. Houston<br>Cultural Center | Aquatic Center | Estham-Thomason Park | Historic Downtown | Wynne Home Arts<br>Center | Chamber of Commerce | Municipal Facilities | SHSU and Museum | Recommended HOT<br>Board Funds | General Funds |
| 1                 | 1 1A                              |                                 |                         |                   | 1                              | 1                   |                   |                    | 1                   |                |                  |                                    |                        |                             |                                      |                |                      |                   |                           |                     |                      |                 | \$5,267                        | \$2,633       |
| 2                 | 1 1C                              |                                 |                         |                   | 1                              | 1                   |                   |                    | 1                   |                |                  |                                    |                        |                             |                                      |                |                      |                   |                           |                     |                      |                 | \$5,267                        | \$2,633       |
| 3                 | 2 2A                              | 1                               | 1                       | 1                 |                                |                     |                   |                    |                     |                |                  |                                    |                        |                             |                                      |                |                      |                   |                           |                     |                      |                 | \$7,900                        |               |
| 4                 | 3 3A                              |                                 |                         |                   | 1                              | 1                   |                   |                    |                     |                |                  |                                    |                        |                             |                                      |                |                      |                   |                           |                     |                      | 1               | \$7,900                        |               |
| 5                 | 3 3B                              |                                 | 1                       |                   | 1                              | 1                   |                   |                    |                     |                |                  |                                    |                        |                             |                                      |                |                      |                   |                           |                     |                      |                 | \$7,900                        |               |
| 6                 | 3 3C                              | 1                               | 1                       |                   |                                |                     |                   | 1                  |                     |                |                  |                                    |                        |                             |                                      |                |                      |                   |                           |                     |                      |                 | \$7,900                        |               |
| 7                 | 3 3D                              |                                 |                         |                   | 1                              | 1                   |                   |                    | 1                   |                |                  |                                    |                        |                             |                                      |                |                      |                   |                           |                     |                      |                 | \$5,267                        | \$2,633       |
| 8                 | 4 3.5A                            | 1                               |                         |                   |                                |                     |                   | 1                  |                     |                |                  |                                    |                        |                             |                                      |                |                      |                   |                           |                     |                      |                 | \$7,900                        |               |
| 9                 | 4 3.5B                            | 1                               | 1                       |                   |                                |                     |                   | 1                  |                     |                |                  |                                    |                        |                             |                                      |                |                      |                   |                           |                     |                      |                 | \$7,900                        |               |
| 10                | 5 7.5.5A                          | 1                               |                         |                   |                                |                     | 1                 |                    |                     |                |                  |                                    |                        | 1                           |                                      |                |                      |                   |                           |                     |                      |                 | \$5,267                        | \$2,633       |
| 11                | 6 8B                              | 1                               |                         |                   |                                |                     |                   |                    |                     |                |                  |                                    | 1                      |                             |                                      |                |                      |                   |                           |                     |                      |                 | \$5,267                        | \$2,633       |
| 12                | 7 9B                              |                                 | 1                       |                   |                                |                     |                   |                    |                     |                |                  |                                    |                        |                             |                                      |                |                      |                   |                           |                     |                      |                 | \$7,900                        |               |
| 13                | 8 13A                             | 1                               | 1                       |                   |                                |                     |                   | 1                  |                     |                |                  |                                    |                        |                             |                                      |                |                      |                   |                           |                     |                      |                 | \$7,900                        |               |
| 14                | 9 C1A                             |                                 |                         |                   | 1                              | 1                   |                   |                    | 1                   |                |                  |                                    |                        |                             |                                      |                |                      |                   |                           |                     |                      |                 | \$5,267                        | \$2,633       |
| 15                | 9 C1B1                            |                                 |                         | 1                 |                                |                     | 1                 |                    |                     |                |                  |                                    |                        |                             |                                      |                |                      | 1                 |                           |                     |                      |                 | \$7,900                        |               |
| 16                | 9 C1B2                            | 1                               |                         |                   |                                |                     |                   |                    |                     |                |                  |                                    | 1                      |                             |                                      |                |                      |                   |                           |                     | 1                    |                 | \$2,633                        | \$5,267       |
| 17                | 9 C1C                             |                                 |                         |                   |                                |                     |                   |                    |                     |                |                  |                                    | 1                      |                             |                                      |                |                      |                   |                           |                     |                      |                 | \$5,267                        | \$2,633       |
| 18                | 10 C2A                            |                                 |                         |                   |                                |                     |                   |                    |                     |                |                  |                                    |                        |                             | 1                                    | 1              | 1                    |                   |                           |                     |                      |                 | \$2,633                        | \$5,267       |
| 19                | 10 C2B                            |                                 |                         |                   |                                |                     |                   |                    |                     |                |                  |                                    |                        |                             | 1                                    | 1              | 1                    |                   |                           |                     |                      |                 | \$2,633                        | \$5,267       |
| 20                | 11 C3A1                           |                                 |                         |                   |                                |                     |                   |                    |                     |                |                  |                                    |                        |                             |                                      |                |                      | 1                 | 1                         | 1                   |                      |                 | \$7,900                        |               |
| 21                | 11 C3A2                           | 1                               |                         | 1                 |                                |                     | 1                 |                    |                     |                |                  |                                    |                        |                             |                                      |                |                      |                   |                           |                     |                      |                 | \$7,900                        |               |
| 22                | 11 C3B1                           |                                 |                         |                   |                                |                     |                   |                    |                     |                |                  |                                    |                        |                             | 1                                    | 1              | 1                    |                   |                           |                     |                      |                 | \$2,633                        | \$5,267       |
| 23                | 11 C3B2                           |                                 |                         |                   |                                |                     | 1                 |                    |                     |                |                  |                                    |                        |                             |                                      |                |                      |                   | 1                         | 1                   |                      |                 | \$7,900                        |               |
| 24                | 12 C7A                            |                                 |                         | 1                 |                                |                     | 1                 |                    |                     |                |                  |                                    |                        | 1                           |                                      |                |                      |                   |                           |                     |                      |                 | \$5,267                        | \$2,633       |
| 25                | 12 C7B                            |                                 |                         | 1                 |                                |                     | 1                 |                    |                     |                |                  |                                    |                        | 1                           |                                      |                |                      |                   |                           |                     |                      |                 | \$5,267                        | \$2,633       |
| 26                | 13 C7.5A                          |                                 |                         |                   |                                |                     |                   |                    |                     | 1              | 1                | 1                                  |                        |                             |                                      |                |                      |                   |                           |                     |                      |                 | \$7,900                        |               |
| 27                | 13 C7.5B                          |                                 |                         |                   |                                |                     |                   |                    |                     | 1              | 1                | 1                                  |                        |                             |                                      |                |                      |                   |                           |                     |                      |                 | \$7,900                        |               |
| 28                | 14 C8A                            | 1                               |                         | 1                 |                                |                     |                   | 1                  |                     |                |                  |                                    |                        |                             |                                      |                |                      |                   |                           |                     |                      |                 | \$7,900                        |               |
| 29                | 14 C8B                            |                                 |                         |                   |                                |                     |                   |                    |                     | 1              | 1                | 1                                  |                        |                             |                                      |                |                      |                   |                           |                     |                      |                 | \$7,900                        |               |
| 30                | 14 C8C                            |                                 | 1                       | 1                 |                                |                     |                   | 1                  |                     |                |                  |                                    |                        |                             |                                      |                |                      |                   |                           |                     |                      |                 | \$7,900                        |               |
| Subtota           | Subtotal                          |                                 | 7                       | 7                 | 6                              | 6                   | 6                 | 6                  | 4                   | 3              | 3                | 3                                  | 3                      | 3                           | 3                                    | 3              | 3                    | 2                 | 2                         | 2                   | 1                    | 1               | \$192,233                      | \$44,767      |
| TxDOT Contingency |                                   |                                 |                         |                   |                                |                     |                   |                    |                     |                |                  |                                    |                        |                             |                                      |                |                      |                   |                           |                     |                      |                 | \$8,295                        | \$3,555       |
| Total             |                                   |                                 |                         |                   |                                |                     |                   |                    |                     |                |                  |                                    |                        |                             |                                      |                |                      |                   |                           |                     |                      |                 | \$200,528                      | \$48,322      |

# Location 11 SH-75 and 11<sup>th</sup> Street

LOCATION 3A-2

PINE SHADOWS DR

LOCATION 3A-1

LOCATION 3B-2

LOCATION 3B-1

Part of our Development Code

Located at:
 http://online.encodeplus.com/regs/hu
 ntsville-tx/doc viewer.aspx?secid=58&keywords=sign#
 secid-58