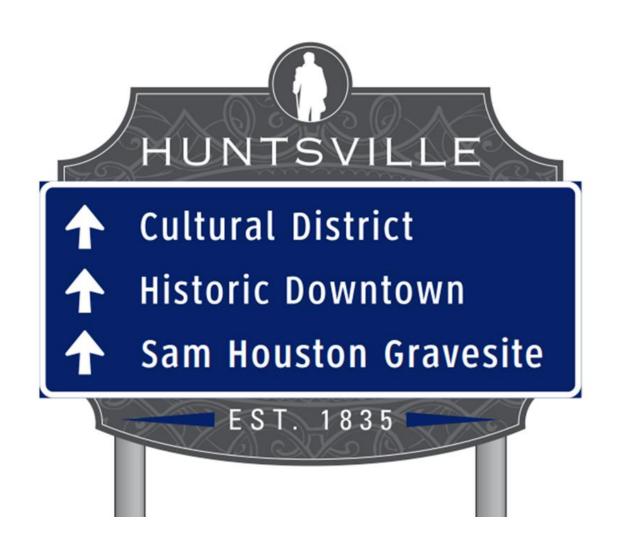

# Decisions Decisions

- Which destinations
  - -Cultural District vs.
  - individual destinations
- Consultant
- Colors, design

# Final Design

- Locations for Sign
   Placement
  - -TxDOT and the MUTCD(Manual on UniformTraffic Control Devices)