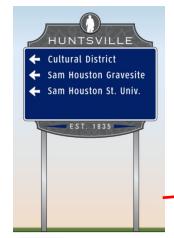

# Decisions Decisions

- Which destinations
  - -Cultural District vs.
  - individual destinations
- Consultant
- Colors, design