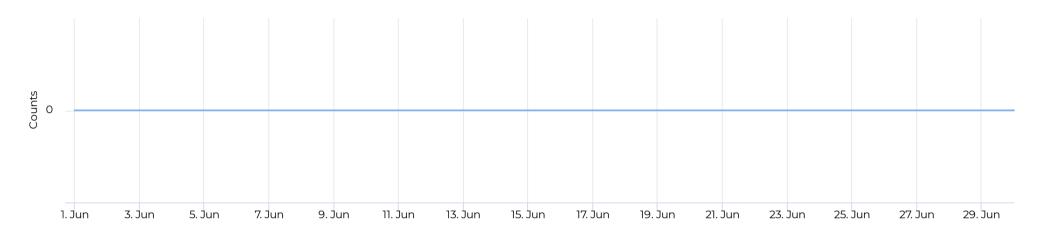

#### Cyclist Total (Daily)

### **Key Figures Summary**

| Site                         | Total | Average | Peak Count | Peak Period      |
|------------------------------|-------|---------|------------|------------------|
| White Oak at 34th            | 5,228 | 174     | 404        | Sat Jun 5, 2021  |
| White Oak at 34th Pedestrian | 5,228 | 174     | 404        | Sat Jun 5, 2021  |
| Pedestrians NB               | 3,646 | 122     | 319        | Sat Jun 5, 2021  |
| Pedestrians SB               | 1,582 | 53      | 130        | Fri Jun 18, 2021 |
| White Oak at 34th Cyclist    | 0     | 0       | 0          | Fri Jun 25, 2021 |
| Bicycles NB                  | 0     | 0       | 0          | Sun Jun 20, 2021 |
| Bicycles SB                  | 0     | 0       | 0          | Wed Jun 16, 2021 |

#### **Monthly Updates:**

The counter is only recording pedestrians as of late May. We are aware that this is a major bike corridor and that this likely an error

June 1, 2021 → June 30, 2021