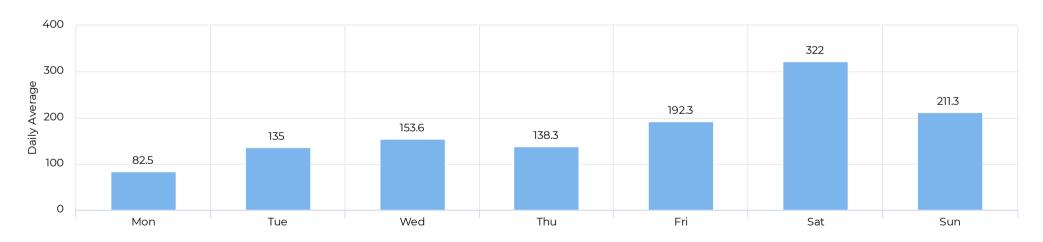

#### Daily Data (Pedestrian)

### **Key Figures Summary**

| Site                         | Total | Average | Peak Count | Peak Period      |
|------------------------------|-------|---------|------------|------------------|
| White Oak at 34th            | 5,228 | 174     | 404        | Sat Jun 5, 2021  |
| White Oak at 34th Pedestrian | 5,228 | 174     | 404        | Sat Jun 5, 2021  |
| Pedestrians NB               | 3,646 | 122     | 319        | Sat Jun 5, 2021  |
| Pedestrians SB               | 1,582 | 53      | 130        | Fri Jun 18, 2021 |
| White Oak at 34th Cyclist    | 0     | 0       | 0          | Fri Jun 25, 2021 |
| Bicycles NB                  | 0     | 0       | 0          | Sun Jun 20, 2021 |
| Bicycles SB                  | 0     | 0       | 0          | Wed Jun 16, 2021 |