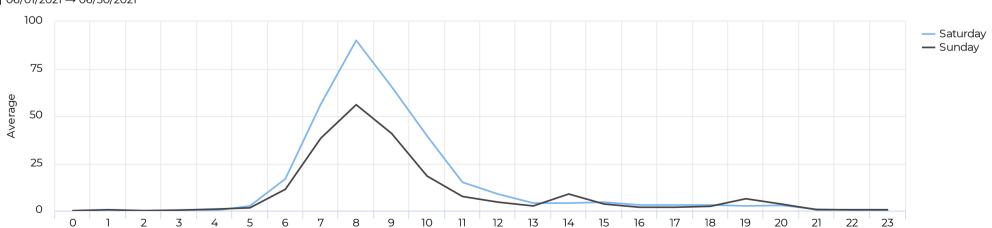

174     | 404        | Sat Jun 5, 2021  |
| White Oak at 34th Pedestrian | 5,228 | 174     | 404        | Sat Jun 5, 2021  |
| Pedestrians NB               | 3,646 | 122     | 319        | Sat Jun 5, 2021  |
| Pedestrians SB               | 1,582 | 53      | 130        | Fri Jun 18, 2021 |
| White Oak at 34th Cyclist    | 0     | 0       | 0          | Fri Jun 25, 2021 |
| Bicycles NB                  | 0     | 0       | 0          | Sun Jun 20, 2021 |
| Bicycles SB                  | 0     | 0       | 0          | Wed Jun 16, 2021 |



June 1, 2021 → June 30, 2021

#### **Time Series**



#### Distribution



● ਨ White Oak at 34th Pedestrian



June 1, 2021 → June 30, 2021

#### Daily Data (Pedestrian)



#### Pedestrian Profile (Daily)





June 1, 2021 → June 30, 2021

## 





## 







June 1, 2021 → June 30, 2021

#### Cyclist Total (Daily)



#### Cyclist Profile (Daily)





June 1, 2021 → June 30, 2021

## 



##