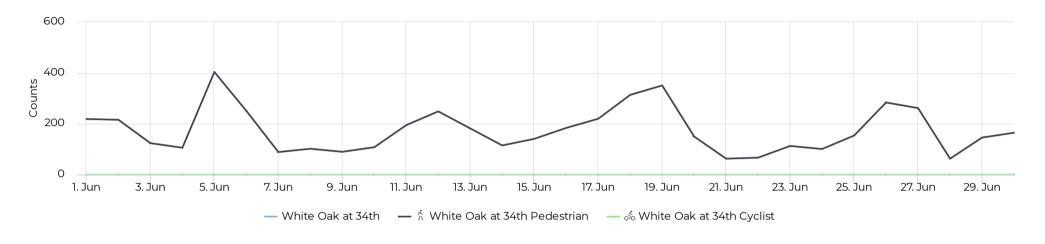

#### **Time Series**

### **Key Figures Summary**

| Site                         | Total | Average | Peak Count | Peak Period      |
|------------------------------|-------|---------|------------|------------------|
| White Oak at 34th            | 5,228 | 174     | 404        | Sat Jun 5, 2021  |
| White Oak at 34th Pedestrian | 5,228 | 174     | 404        | Sat Jun 5, 2021  |
| Pedestrians NB               | 3,646 | 122     | 319        | Sat Jun 5, 2021  |
| Pedestrians SB               | 1,582 | 53      | 130        | Fri Jun 18, 2021 |
| White Oak at 34th Cyclist    | 0     | 0       | 0          | Fri Jun 25, 2021 |
| Bicycles NB                  | 0     | 0       | 0          | Sun Jun 20, 2021 |
| Bicycles SB                  | 0     | 0       | 0          | Wed Jun 16, 2021 |