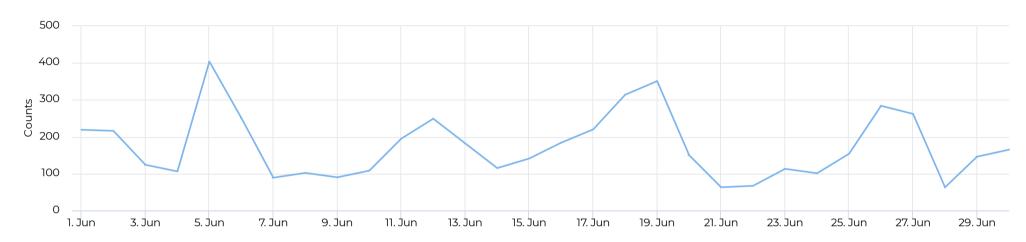

#### Daily Data (Pedestrian)

### **Key Figures Summary**

| Site                         | Total | Average | Peak Count | Peak Period      |
|------------------------------|-------|---------|------------|------------------|
| White Oak at 34th            | 5,228 | 174     | 404        | Sat Jun 5, 2021  |
| White Oak at 34th Pedestrian | 5,228 | 174     | 404        | Sat Jun 5, 2021  |
| Pedestrians NB               | 3,646 | 122     | 319        | Sat Jun 5, 2021  |
| Pedestrians SB               | 1,582 | 53      | 130        | Fri Jun 18, 2021 |
| White Oak at 34th Cyclist    | 0     | 0       | 0          | Fri Jun 25, 2021 |
| Bicycles NB                  | 0     | 0       | 0          | Sun Jun 20, 2021 |
| Bicycles SB                  | 0     | 0       | 0          | Wed Jun 16, 2021 |