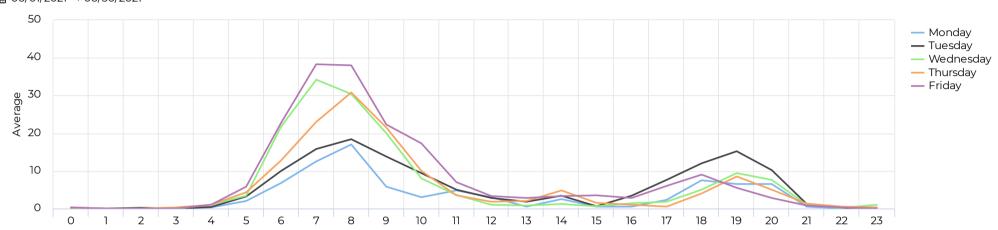

| 5,228 | 174     | 404        | Sat Jun 5, 2021  |
| White Oak at 34th Pedestrian | 5,228 | 174     | 404        | Sat Jun 5, 2021  |
| Pedestrians NB               | 3,646 | 122     | 319        | Sat Jun 5, 2021  |
| Pedestrians SB               | 1,582 | 53      | 130        | Fri Jun 18, 2021 |
| White Oak at 34th Cyclist    | 0     | 0       | 0          | Fri Jun 25, 2021 |
| Bicycles NB                  | 0     | 0       | 0          | Sun Jun 20, 2021 |
| Bicycles SB                  | 0     | 0       | 0          | Wed Jun 16, 2021 |



June 1, 2021 → June 30, 2021

#### **Time Series**



#### Distribution



● ਨ White Oak at 34th Pedestrian



June 1, 2021 → June 30, 2021

#### Daily Data (Pedestrian)



#### Pedestrian Profile (Daily)





June 1, 2021 → June 30, 2021

## 





## 







June 1, 2021 → June 30, 2021

#### Cyclist Total (Daily)



#### Cyclist Profile (Daily)





June 1, 2021 → June 30, 2021

## 



##