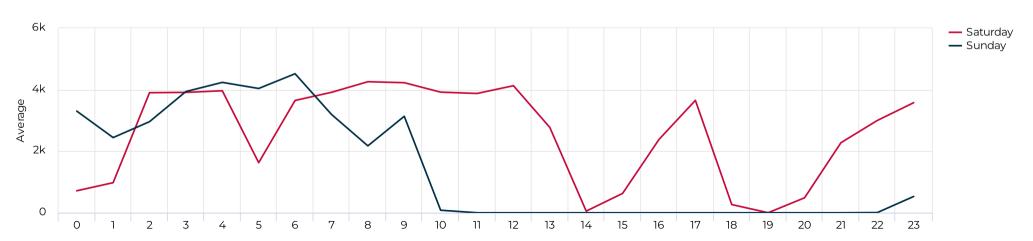

trians Eastbound | 135,652 | 4,845         | Mon Feb 7, 2022  | 39,511     |
| Brays at Spur 5 Cyclist                                   | 2,313   | 83            | Sat Feb 19, 2022 | 186        |
| Brays Bayou Trail at Wheeler/Spur 5 Cyclists Eastbound    | 1,376   | 49            | Sat Feb 19, 2022 | 113        |
| Brays Bayou Trail at Wheeler/Spur 5 Pedestrians Westbound | 969     | 35            | Sun Feb 6, 2022  | 356        |
| Brays Bayou Trail at Wheeler/Spur 5 Cyclists Westbound    | 937     | 33            | Sun Feb 6, 2022  | 95         |



#### February 1, 2022 → February 28, 2022

#### Daily traffic



#### Distribution





February 1, 2022 → February 28, 2022

#### Daily Data (Pedestrian)



### Pedestrian Profile (Daily)



February 1, 2022 → February 28, 2022

# 



# 





February 1, 2022 → February 28, 2022

#### Cyclist Total (Daily)



#### Cyclist Profile (Daily)





February 1, 2022 → February 28, 2022

# 



#