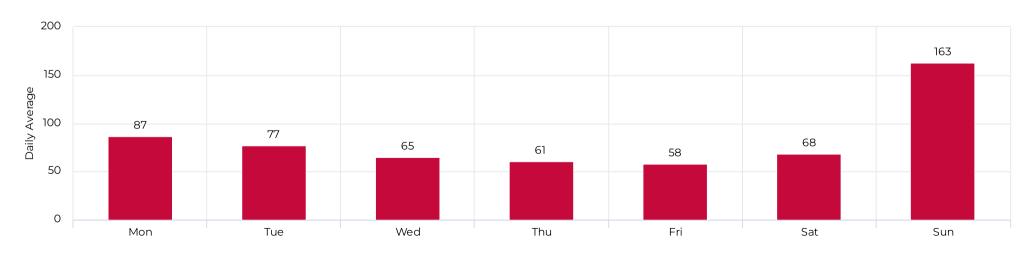

| 2,313   | 83            | Sat Feb 19, 2022 | 186        |
| Brays Bayou Trail at Wheeler/Spur 5 Cyclists Eastbound    | 1,376   | 49            | Sat Feb 19, 2022 | 113        |
| Brays Bayou Trail at Wheeler/Spur 5 Pedestrians Westbound | 969     | 35            | Sun Feb 6, 2022  | 356        |
| Brays Bayou Trail at Wheeler/Spur 5 Cyclists Westbound    | 937     | 33            | Sun Feb 6, 2022  | 95         |



#### February 1, 2022 → February 28, 2022

#### Daily traffic



#### Distribution





February 1, 2022 → February 28, 2022

#### Daily Data (Pedestrian)



### Pedestrian Profile (Daily)



February 1, 2022 → February 28, 2022

# 



# 





February 1, 2022 → February 28, 2022

#### Cyclist Total (Daily)



#### Cyclist Profile (Daily)





February 1, 2022 → February 28, 2022

# 



#