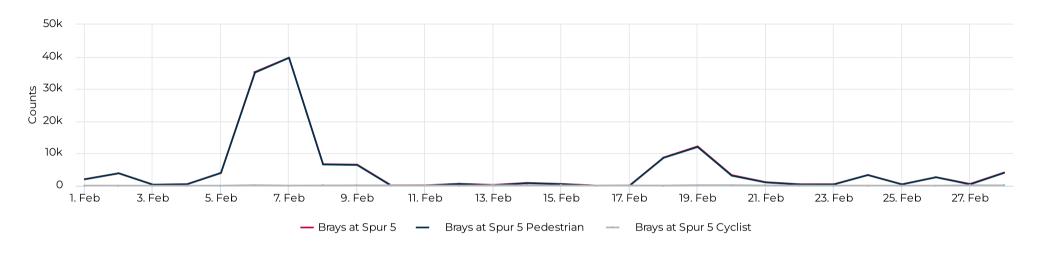

#### Daily traffic

### Key Figures Summary

| Site                                                      | Total ▼ | Daily Average | Peak Day         | Peak Count |
|-----------------------------------------------------------|---------|---------------|------------------|------------|
| Brays at Spur 5                                           | 138,934 | 4,962         | Mon Feb 7, 2022  | 39,721     |
| Brays at Spur 5 Pedestrian                                | 136,621 | 4,879         | Mon Feb 7, 2022  | 39,664     |
| Brays Bayou Trail at Wheeler/Spur 5 Pedestrians Eastbound | 135,652 | 4,845         | Mon Feb 7, 2022  | 39,511     |
| Brays at Spur 5 Cyclist                                   | 2,313   | 83            | Sat Feb 19, 2022 | 186        |
| Brays Bayou Trail at Wheeler/Spur 5 Cyclists Eastbound    | 1,376   | 49            | Sat Feb 19, 2022 | 113        |
| Brays Bayou Trail at Wheeler/Spur 5 Pedestrians Westbound | 969     | 35            | Sun Feb 6, 2022  | 356        |
| Brays Bayou Trail at Wheeler/Spur 5 Cyclists Westbound    | 937     | 33            | Sun Feb 6, 2022  | 95         |