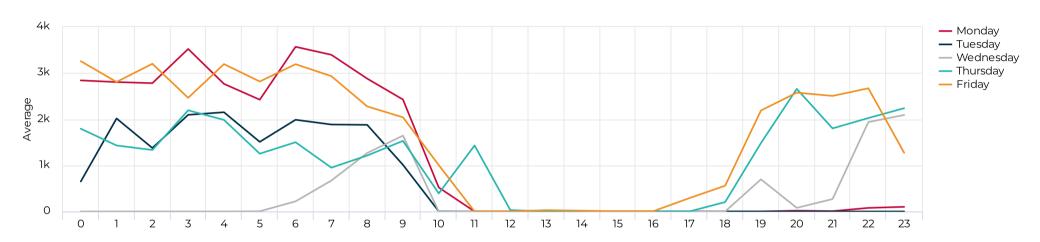

Pedestrians Eastbound | 135,652 | 4,845         | Mon Feb 7, 2022  | 39,511     |
| Brays at Spur 5 Cyclist                                   | 2,313   | 83            | Sat Feb 19, 2022 | 186        |
| Brays Bayou Trail at Wheeler/Spur 5 Cyclists Eastbound    | 1,376   | 49            | Sat Feb 19, 2022 | 113        |
| Brays Bayou Trail at Wheeler/Spur 5 Pedestrians Westbound | 969     | 35            | Sun Feb 6, 2022  | 356        |
| Brays Bayou Trail at Wheeler/Spur 5 Cyclists Westbound    | 937     | 33            | Sun Feb 6, 2022  | 95         |



#### February 1, 2022 → February 28, 2022

#### Daily traffic



#### Distribution





February 1, 2022 → February 28, 2022

#### Daily Data (Pedestrian)



### Pedestrian Profile (Daily)



February 1, 2022 → February 28, 2022

# 



# 





February 1, 2022 → February 28, 2022

#### Cyclist Total (Daily)



#### Cyclist Profile (Daily)





February 1, 2022 → February 28, 2022

# 



#