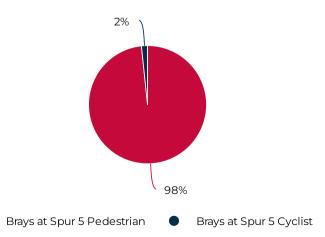

#### Distribution

February 1, 2022 → February 28, 2022

### Key Figures Summary

| Site                                                      | Total ▼ | Daily Average | Peak Day         | Peak Count |
|-----------------------------------------------------------|---------|---------------|------------------|------------|
| Brays at Spur 5                                           | 138,934 | 4,962         | Mon Feb 7, 2022  | 39,721     |
| Brays at Spur 5 Pedestrian                                | 136,621 | 4,879         | Mon Feb 7, 2022  | 39,664     |
| Brays Bayou Trail at Wheeler/Spur 5 Pedestrians Eastbound | 135,652 | 4,845         | Mon Feb 7, 2022  | 39,511     |
| Brays at Spur 5 Cyclist                                   | 2,313   | 83            | Sat Feb 19, 2022 | 186        |
| Brays Bayou Trail at Wheeler/Spur 5 Cyclists Eastbound    | 1,376   | 49            | Sat Feb 19, 2022 | 113        |
| Brays Bayou Trail at Wheeler/Spur 5 Pedestrians Westbound | 969     | 35            | Sun Feb 6, 2022  | 356        |
| Brays Bayou Trail at Wheeler/Spur 5 Cyclists Westbound    | 937     | 33            | Sun Feb 6, 2022  | 95         |