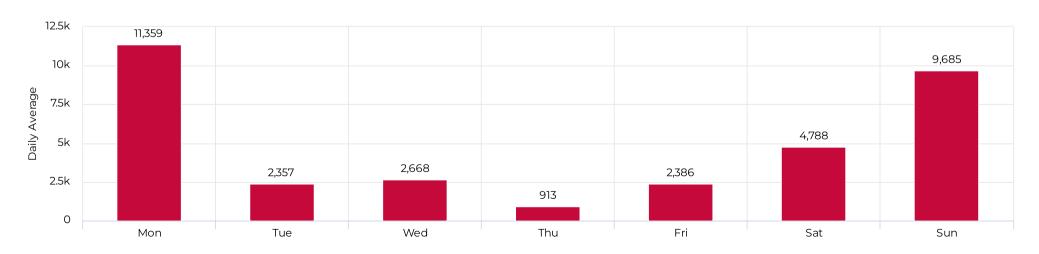

|
| Brays Bayou Trail at Wheeler/Spur 5 Pedestrians Eastbound | 135,652 | 4,845         | Mon Feb 7, 2022  | 39,511     |
| Brays at Spur 5 Cyclist                                   | 2,313   | 83            | Sat Feb 19, 2022 | 186        |
| Brays Bayou Trail at Wheeler/Spur 5 Cyclists Eastbound    | 1,376   | 49            | Sat Feb 19, 2022 | 113        |
| Brays Bayou Trail at Wheeler/Spur 5 Pedestrians Westbound | 969     | 35            | Sun Feb 6, 2022  | 356        |
| Brays Bayou Trail at Wheeler/Spur 5 Cyclists Westbound    | 937     | 33            | Sun Feb 6, 2022  | 95         |



#### February 1, 2022 → February 28, 2022

#### Daily traffic



#### Distribution





February 1, 2022 → February 28, 2022

#### Daily Data (Pedestrian)



### Pedestrian Profile (Daily)



February 1, 2022 → February 28, 2022

# 



# 





February 1, 2022 → February 28, 2022

#### Cyclist Total (Daily)



#### Cyclist Profile (Daily)





February 1, 2022 → February 28, 2022

# 



#