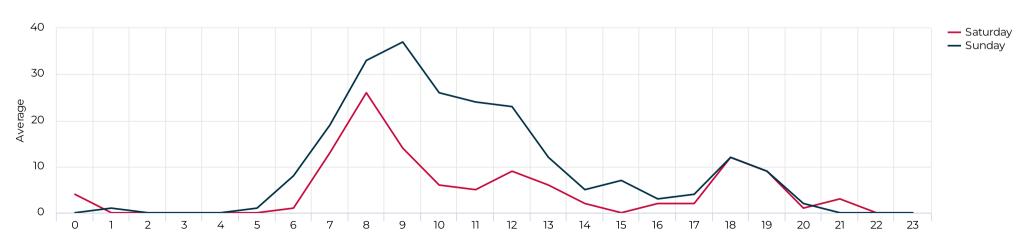

| Sat Feb 19, 2022 | 186        |
| Brays Bayou Trail at Wheeler/Spur 5 Cyclists Eastbound    | 1,376   | 49            | Sat Feb 19, 2022 | 113        |
| Brays Bayou Trail at Wheeler/Spur 5 Pedestrians Westbound | 969     | 35            | Sun Feb 6, 2022  | 356        |
| Brays Bayou Trail at Wheeler/Spur 5 Cyclists Westbound    | 937     | 33            | Sun Feb 6, 2022  | 95         |



#### February 1, 2022 → February 28, 2022

#### Daily traffic



#### Distribution





February 1, 2022 → February 28, 2022

#### Daily Data (Pedestrian)



### Pedestrian Profile (Daily)



February 1, 2022 → February 28, 2022

# 



# 





February 1, 2022 → February 28, 2022

#### Cyclist Total (Daily)



#### Cyclist Profile (Daily)





February 1, 2022 → February 28, 2022

# 



#