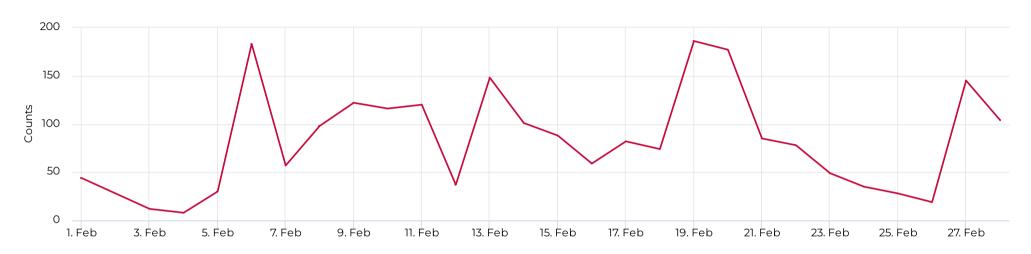

|
| Brays at Spur 5 Cyclist                                   | 2,313   | 83            | Sat Feb 19, 2022 | 186        |
| Brays Bayou Trail at Wheeler/Spur 5 Cyclists Eastbound    | 1,376   | 49            | Sat Feb 19, 2022 | 113        |
| Brays Bayou Trail at Wheeler/Spur 5 Pedestrians Westbound | 969     | 35            | Sun Feb 6, 2022  | 356        |
| Brays Bayou Trail at Wheeler/Spur 5 Cyclists Westbound    | 937     | 33            | Sun Feb 6, 2022  | 95         |



#### February 1, 2022 → February 28, 2022

#### Daily traffic



#### Distribution





February 1, 2022 → February 28, 2022

#### Daily Data (Pedestrian)



### Pedestrian Profile (Daily)



February 1, 2022 → February 28, 2022

# 



# 





February 1, 2022 → February 28, 2022

#### Cyclist Total (Daily)



#### Cyclist Profile (Daily)





February 1, 2022 → February 28, 2022

# 



#