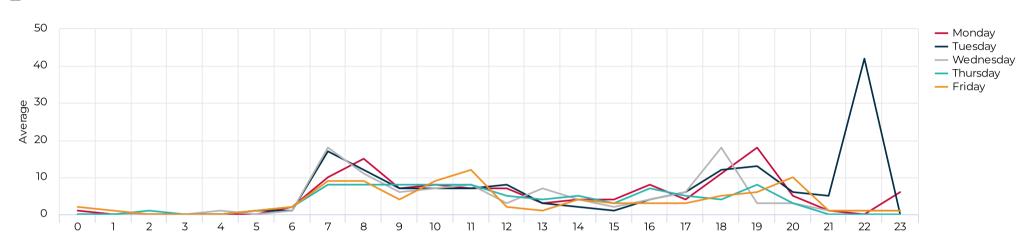

83            | Sat Feb 19, 2022 | 186        |
| Brays Bayou Trail at Wheeler/Spur 5 Cyclists Eastbound    | 1,376   | 49            | Sat Feb 19, 2022 | 113        |
| Brays Bayou Trail at Wheeler/Spur 5 Pedestrians Westbound | 969     | 35            | Sun Feb 6, 2022  | 356        |
| Brays Bayou Trail at Wheeler/Spur 5 Cyclists Westbound    | 937     | 33            | Sun Feb 6, 2022  | 95         |



#### February 1, 2022 → February 28, 2022

#### Daily traffic



#### Distribution





February 1, 2022 → February 28, 2022

#### Daily Data (Pedestrian)



### Pedestrian Profile (Daily)



February 1, 2022 → February 28, 2022

# 



# 





February 1, 2022 → February 28, 2022

#### Cyclist Total (Daily)



#### Cyclist Profile (Daily)





February 1, 2022 → February 28, 2022

# 



#