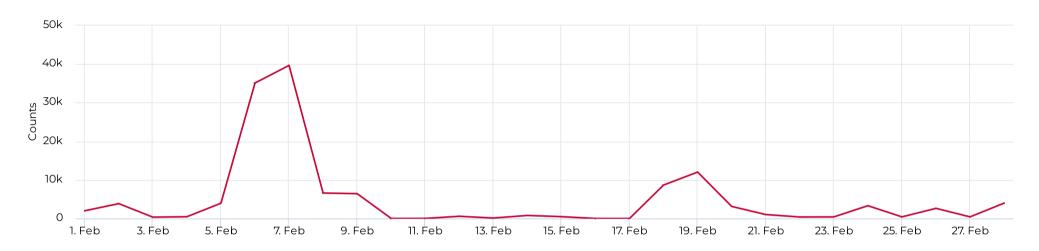

#### February 1, 2022 → February 28, 2022

#### Daily traffic

### Key Figures Summary

| Site                                                      | Total ▼ | Daily Average | Peak Day         | Peak Count |
|-----------------------------------------------------------|---------|---------------|------------------|------------|
| Brays at Spur 5                                           | 138,934 | 4,962         | Mon Feb 7, 2022  | 39,721     |
| Brays at Spur 5 Pedestrian                                | 136,621 | 4,879         | Mon Feb 7, 2022  | 39,664     |
| Brays Bayou Trail at Wheeler/Spur 5 Pedestrians Eastbound | 135,652 | 4,845         | Mon Feb 7, 2022  | 39,511     |
| Brays at Spur 5 Cyclist                                   | 2,313   | 83            | Sat Feb 19, 2022 | 186        |
| Brays Bayou Trail at Wheeler/Spur 5 Cyclists Eastbound    | 1,376   | 49            | Sat Feb 19, 2022 | 113        |
| Brays Bayou Trail at Wheeler/Spur 5 Pedestrians Westbound | 969     | 35            | Sun Feb 6, 2022  | 356        |
| Brays Bayou Trail at Wheeler/Spur 5 Cyclists Westbound    | 937     | 33            | Sun Feb 6, 2022  | 95         |