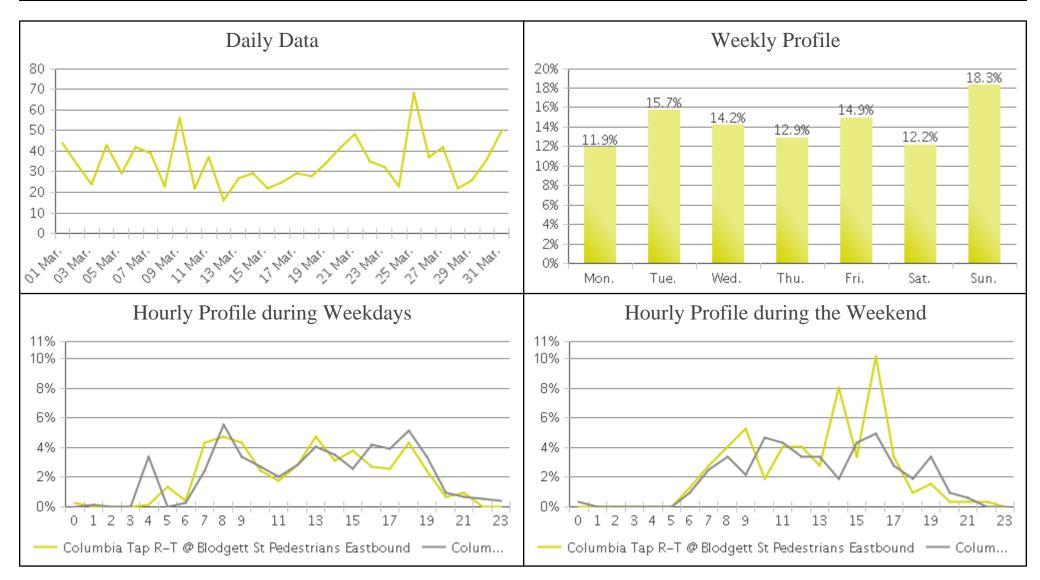

## **Brays Bayou Trail at Wheeler/Spur 5 (Ped...**

Period Analyzed: Thursday, March 01, 2018 to Saturday, March 31, 2018