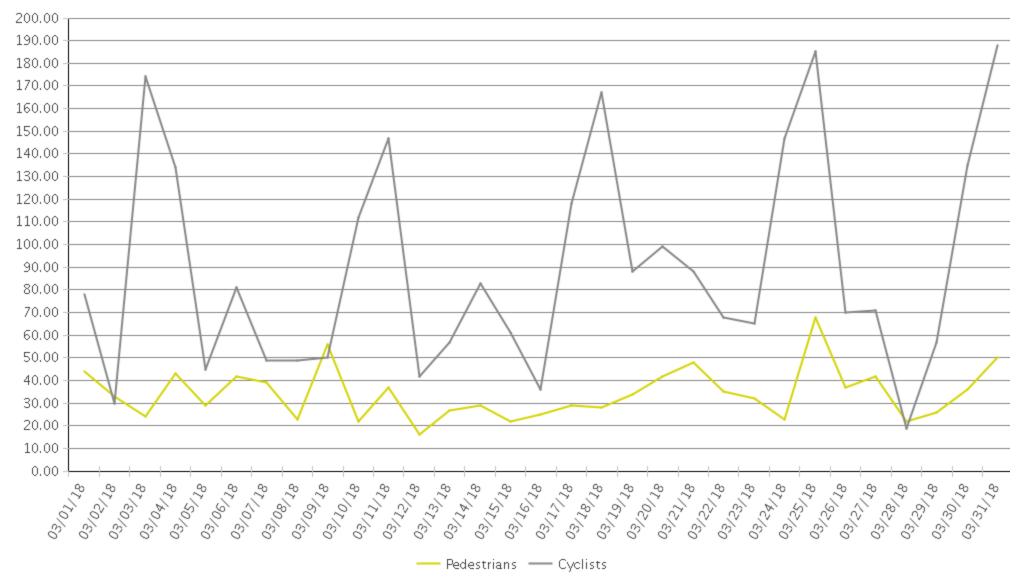

## **Brays Bayou Trail at Wheeler/Spur 5**

Period Analyzed: Thursday, March 01, 2018 to Saturday, March 31, 2018

The resource of this report item is not reachable.

|             | Total Traffic for<br>the Analyzed<br>Period | Daily Average | Busiest Day of the Week | Distribution |     |
|-------------|---------------------------------------------|---------------|-------------------------|--------------|-----|
|             |                                             |               |                         | IN           | OUT |
| Pedestrians | 1,063                                       | 34            | Sunday                  | 50           | 50  |
| Cyclists    | 2,793                                       | 90            | Sunday                  | 49           | 51  |