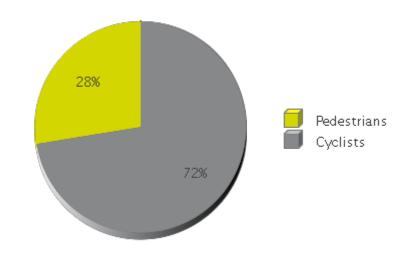

## **Brays Bayou Trail at Wheeler/Spur 5**

Period Analyzed: Thursday, March 01, 2018 to Saturday, March 31, 2018

The resource of this report item is not reachable.

|             | Total Traffic for<br>the Analyzed<br>Period | Daily Average | Busiest Day of the Week | Distribution |     |
|-------------|---------------------------------------------|---------------|-------------------------|--------------|-----|
|             |                                             |               |                         | IN           | OUT |
| Pedestrians | 1,063                                       | 34            | Sunday                  | 50           | 50  |
| Cyclists    | 2,793                                       | 90            | Sunday                  | 49           | 51  |