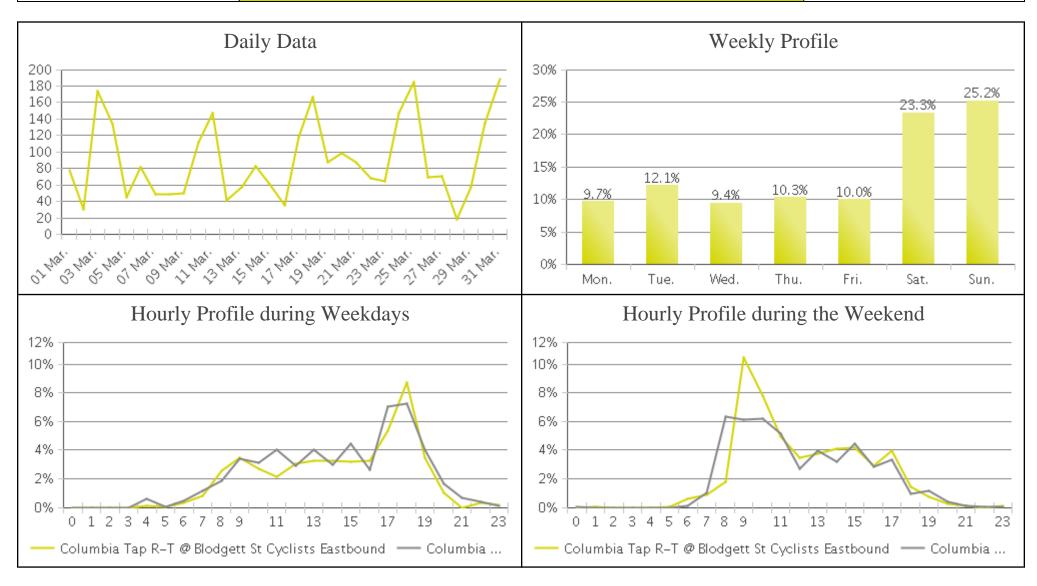

## **Brays Bayou Trail at Wheeler/Spur 5**

Period Analyzed: Thursday, March 01, 2018 to Saturday, March 31, 2018

04/06/2018