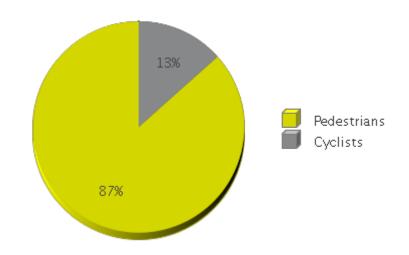

## White Oak Trail at 34th St

Period Analyzed: Tuesday, May 01, 2018 to Thursday, May 31, 2018

|             | Total Traffic for<br>the Analyzed<br>Period | Daily Average | Busiest Day of<br>the Week | Distribution |     |
|-------------|---------------------------------------------|---------------|----------------------------|--------------|-----|
|             |                                             |               |                            | IN           | OUT |
| Pedestrians | 27,499                                      | 1,447         | Wednesday                  | 100          | 0   |
| Cyclists    | 4,258                                       | 224           | Sunday                     | 60           | 40  |