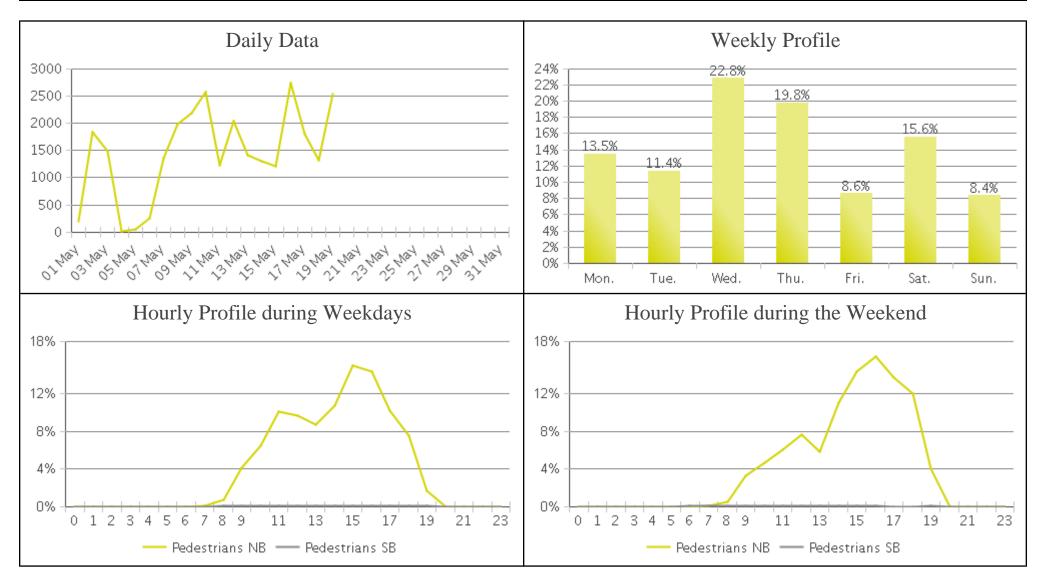

## White Oak Trail at 34th St (Pedestrians)

Period Analyzed: Tuesday, May 01, 2018 to Thursday, May 31, 2018