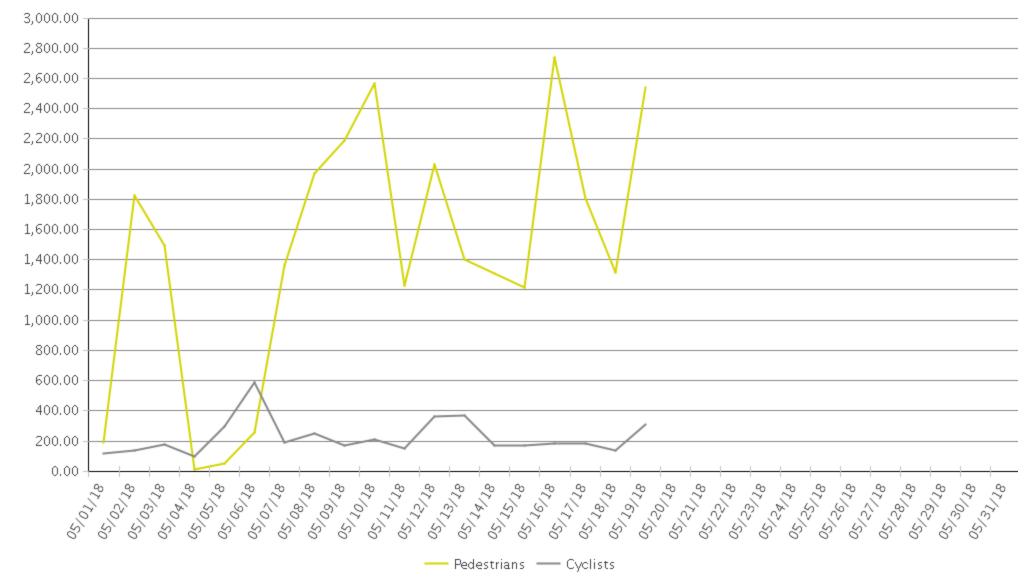

## White Oak Trail at 34th St

Period Analyzed: Tuesday, May 01, 2018 to Thursday, May 31, 2018

|             | Total Traffic for<br>the Analyzed<br>Period | Daily Average | Busiest Day of<br>the Week | Distribution |     |
|-------------|---------------------------------------------|---------------|----------------------------|--------------|-----|
|             |                                             |               |                            | IN           | OUT |
| Pedestrians | 27,499                                      | 1,447         | Wednesday                  | 100          | 0   |
| Cyclists    | 4,258                                       | 224           | Sunday                     | 60           | 40  |