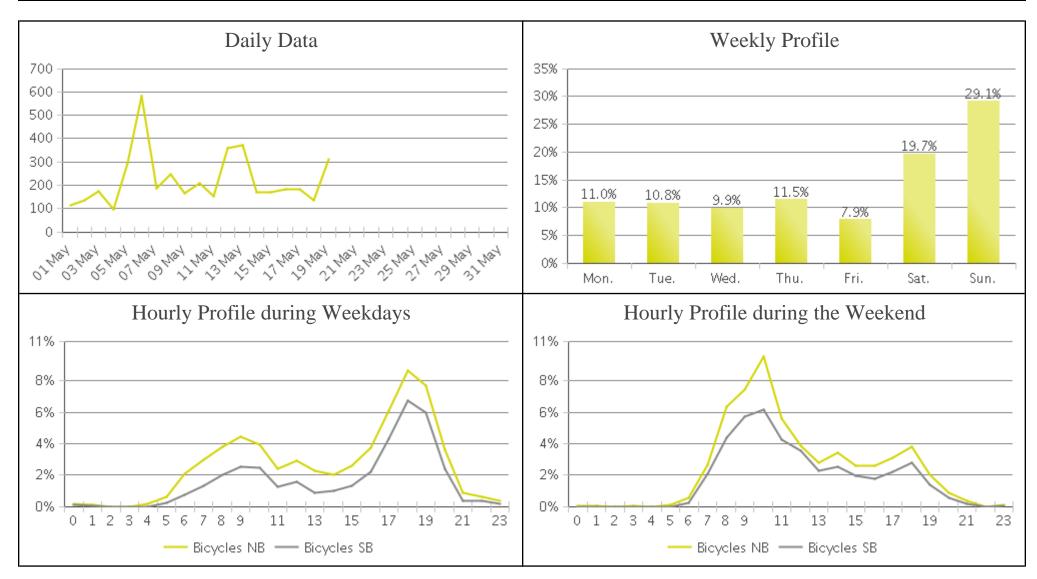

## White Oak Trail at 34th St (Cyclists)

Period Analyzed: Tuesday, May 01, 2018 to Thursday, May 31, 2018