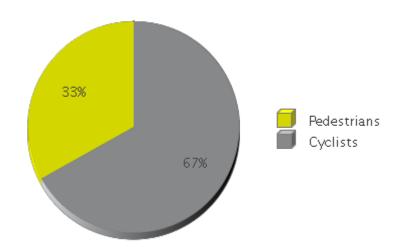

## **Brays Bayou Trail at Wheeler/Spur 5**

Period Analyzed: Monday, January 01, 2018 to Wednesday, January 31, 2018

|             | Total Traffic for<br>the Analyzed<br>Period | Daily Average | Busiest Day of<br>the Week | Distribution |     |
|-------------|---------------------------------------------|---------------|----------------------------|--------------|-----|
|             |                                             |               |                            | IN           | OUT |
| Pedestrians | 612                                         | 20            | Monday                     | 49           | 51  |
| Cyclists    | 1,236                                       | 40            | Sunday                     | 51           | 49  |