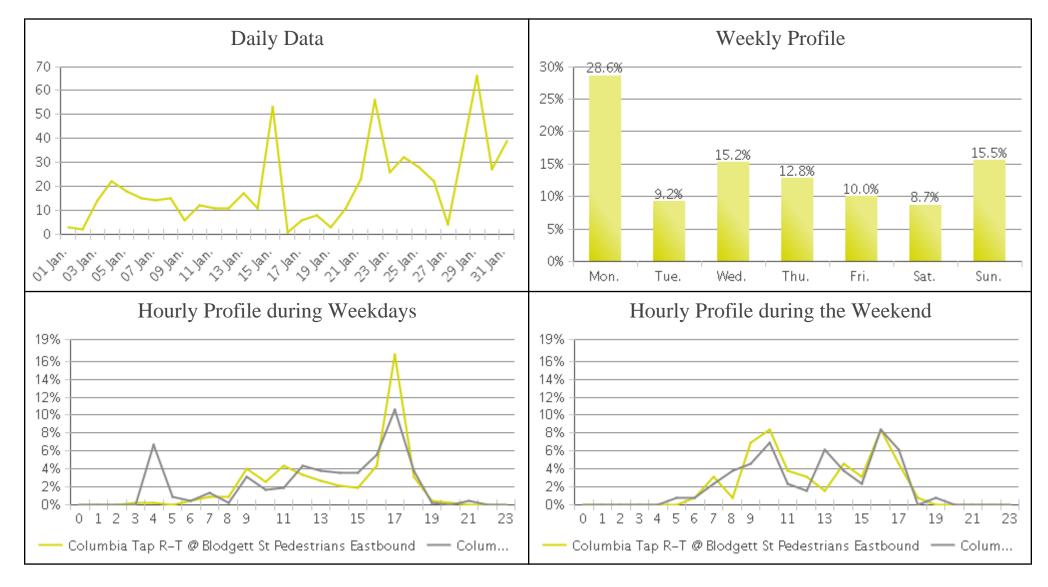

## Brays Bayou Trail at Wheeler/Spur 5 (Ped...

Period Analyzed: Monday, January 01, 2018 to Wednesday, January 31, 2018

## **Brays Bayou Trail at Wheeler/Spur 5**

Period Analyzed: Monday, January 01, 2018 to Wednesday, January 31, 2018

|             | Total Traffic for<br>the Analyzed<br>Period | Daily Average | Busiest Day of<br>the Week | Distribution |     |
|-------------|---------------------------------------------|---------------|----------------------------|--------------|-----|
|             |                                             |               |                            | IN           | OUT |
| Pedestrians | 612                                         | 20            | Monday                     | 49           | 51  |
| Cyclists    | 1,236                                       | 40            | Sunday                     | 51           | 49  |

IN: Eastbound

**OUT:** Westbound

02/01/2018