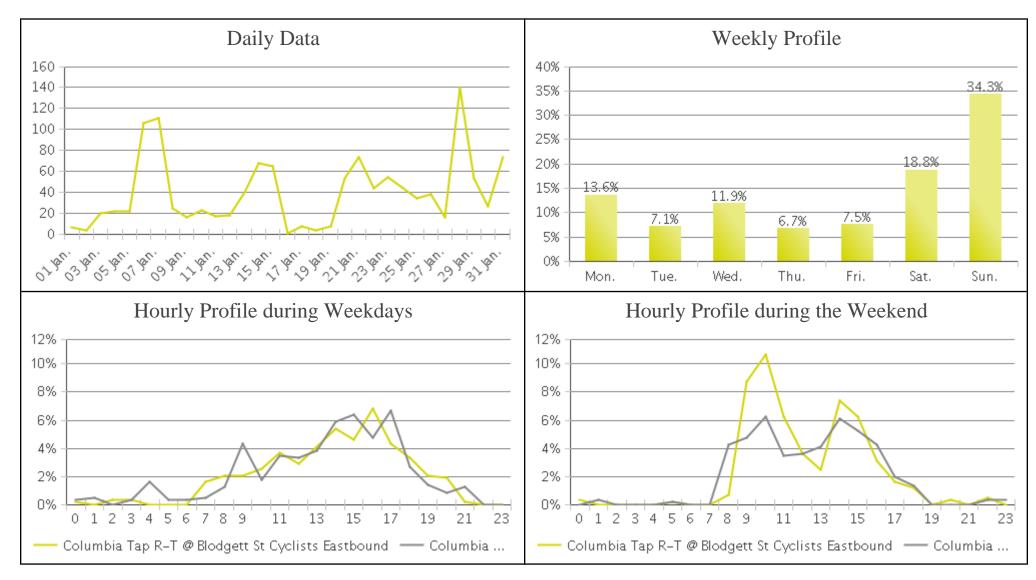

## Brays Bayou Trail at Wheeler/Spur 5 (Cyc...

Period Analyzed: Monday, January 01, 2018 to Wednesday, January 31, 2018

## **Brays Bayou Trail at Wheeler/Spur 5**

Period Analyzed: Monday, January 01, 2018 to Wednesday, January 31, 2018

|             | Total Traffic for<br>the Analyzed<br>Period | Daily Average | Busiest Day of<br>the Week | Distribution |     |
|-------------|---------------------------------------------|---------------|----------------------------|--------------|-----|
|             |                                             |               |                            | IN           | OUT |
| Pedestrians | 612                                         | 20            | Monday                     | 49           | 51  |
| Cyclists    | 1,236                                       | 40            | Sunday                     | 51           | 49  |

IN: Eastbound

**OUT:** Westbound

02/01/2018