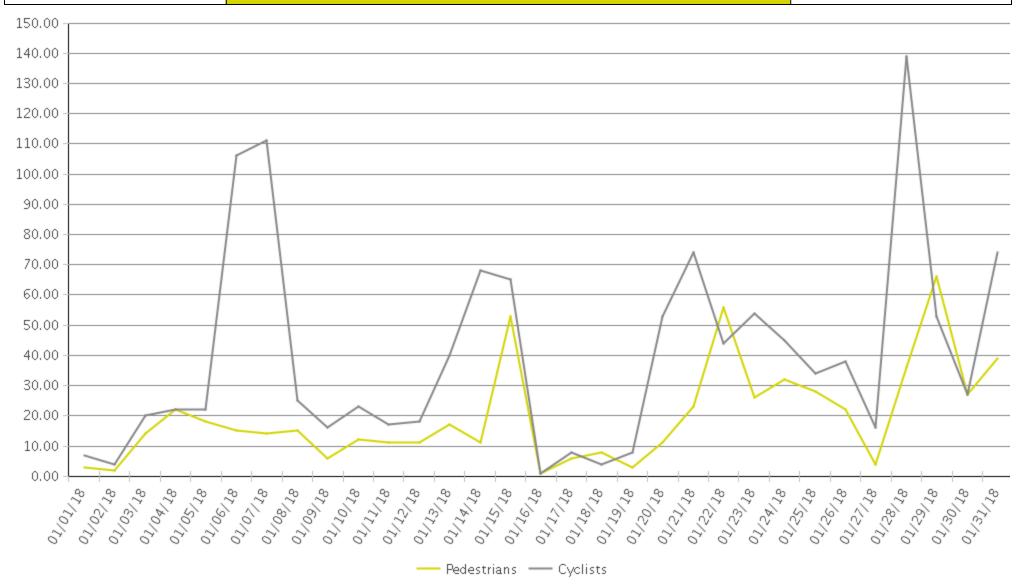

## **Brays Bayou Trail at Wheeler/Spur 5**

Period Analyzed: Monday, January 01, 2018 to Wednesday, January 31, 2018

|             | Total Traffic for<br>the Analyzed<br>Period | Daily Average | Busiest Day of<br>the Week | Distribution |     |
|-------------|---------------------------------------------|---------------|----------------------------|--------------|-----|
|             |                                             |               |                            | IN           | OUT |
| Pedestrians | 612                                         | 20            | Monday                     | 49           | 51  |
| Cyclists    | 1,236                                       | 40            | Sunday                     | 51           | 49  |