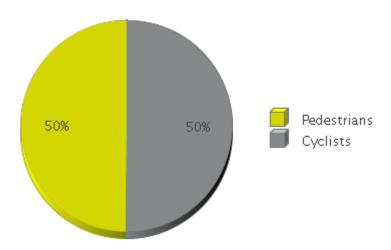

|             | Total Traffic for the Analyzed |    | Busiest Day of<br>the Week | Distribution |     |
|-------------|--------------------------------|----|----------------------------|--------------|-----|
|             | Period                         |    |                            | IN           | OUT |
| Pedestrians | 2,653                          | 86 | Tuesday                    | 51           | 49  |
| Cyclists    | 2,665                          | 86 | Saturday                   | 54           | 46  |