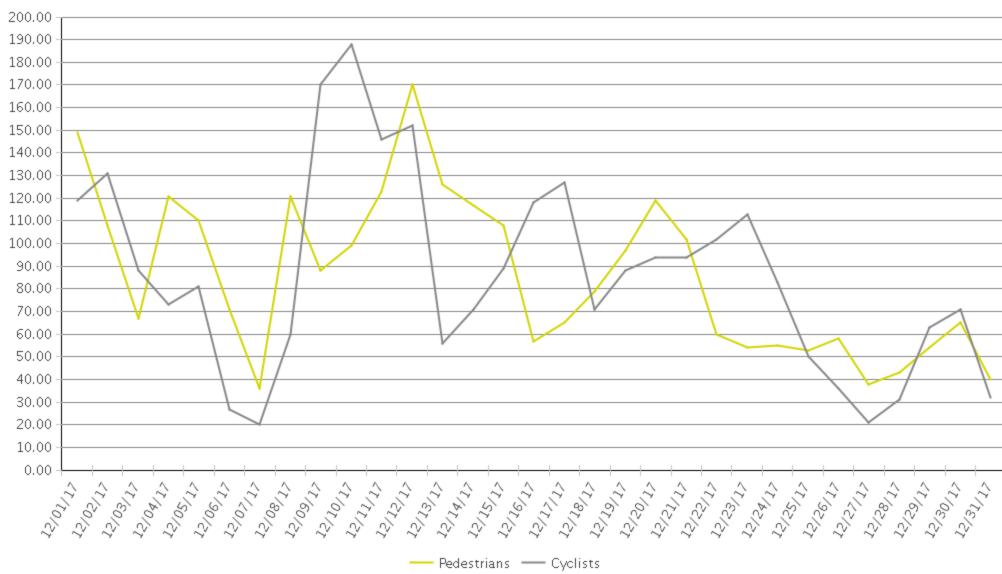

## Columbia Tap Trail at Blodgett

Period Analyzed: Friday, December 01, 2017 to Sunday, December 31, 2017