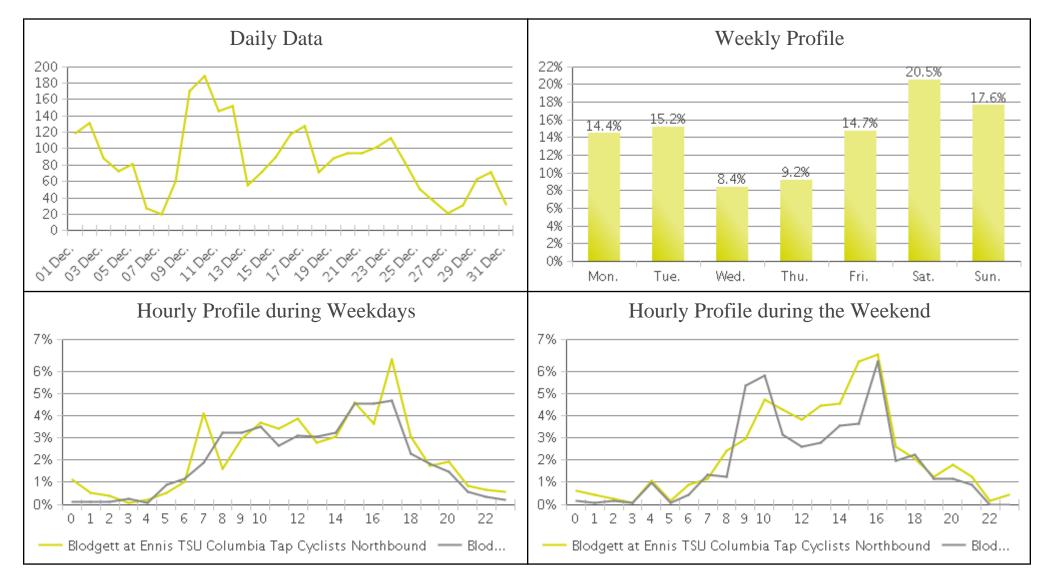

## Columbia Tap Trail at Blodgett (Cyclists...

Period Analyzed: Friday, December 01, 2017 to Sunday, December 31, 2017

|             | Total Traffic for the Analyzed |    | Busiest Day of<br>the Week | Distribution |     |
|-------------|--------------------------------|----|----------------------------|--------------|-----|
|             | Period                         |    |                            | IN           | OUT |
| Pedestrians | 2,653                          | 86 | Tuesday                    | 51           | 49  |
| Cyclists    | 2,665                          | 86 | Saturday                   | 54           | 46  |