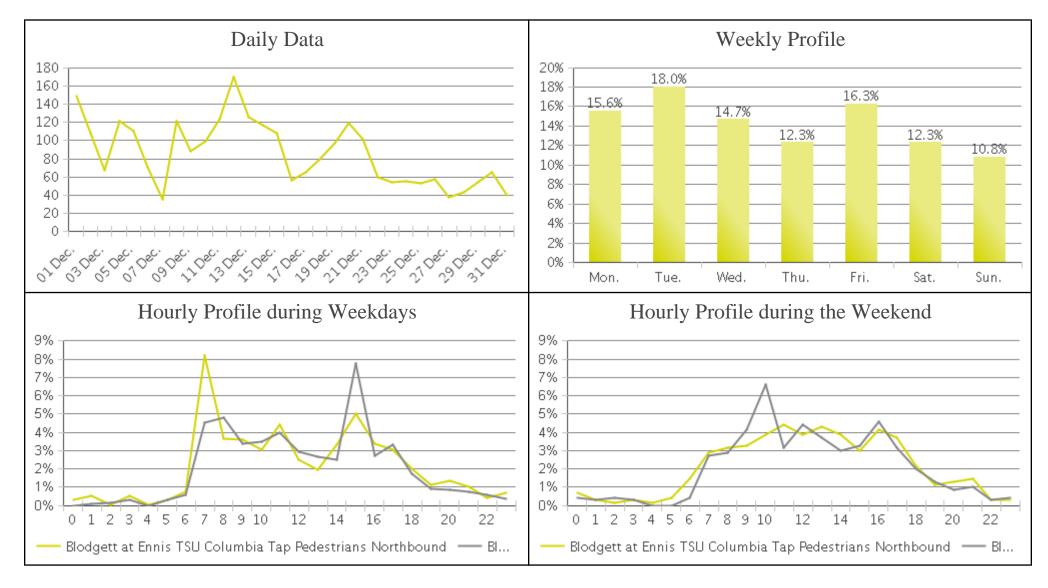

## Columbia Tap Trail at Blodgett (Pedestri...

Period Analyzed: Friday, December 01, 2017 to Sunday, December 31, 2017