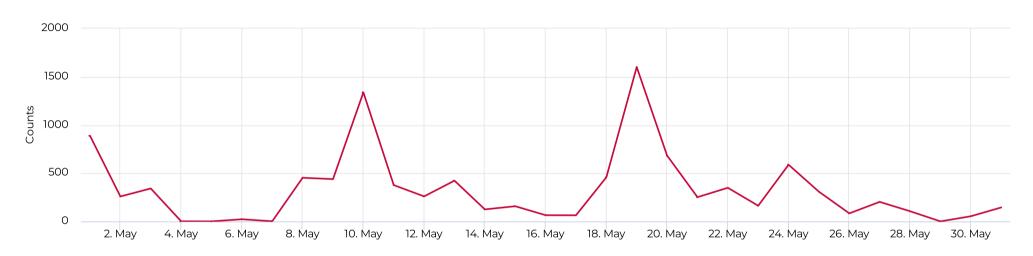

#### Daily Data (Pedestrian)

### Key Figures Summary

| Site                         | Total ▼ | Daily Average | Peak Day         | Peak Count |
|------------------------------|---------|---------------|------------------|------------|
| White Oak at 34th            | 10,214  | 329           | Thu May 19, 2022 | 1,601      |
| White Oak at 34th Pedestrian | 10,214  | 329           | Thu May 19, 2022 | 1,601      |
| Pedestrians NB               | 10,203  | 329           | Thu May 19, 2022 | 1,601      |
| Pedestrians SB               | 11      | 0             | Fri May 6, 2022  | 3          |
| White Oak at 34th Cyclist    | 0       | 0             | Mon May 9, 2022  | 0          |
| Bicycles NB                  | 0       | 0             | Wed May 25, 2022 | 0          |
| Bicycles SB                  | 0       | 0             | Sun May 1, 2022  | 0          |