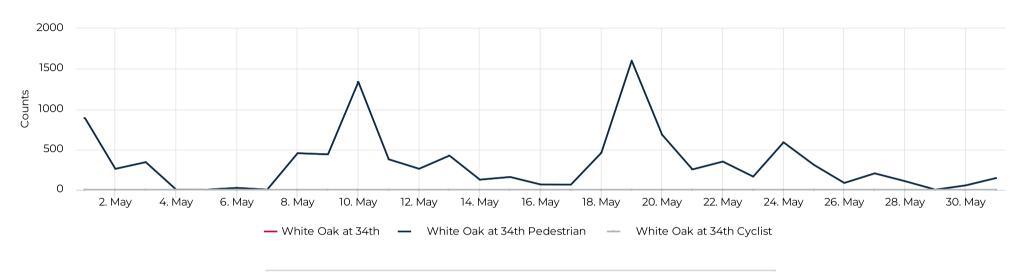

#### Daily traffic

### Key Figures Summary

| Site                         | Total ▼ | Daily Average | Peak Day         | Peak Count |
|------------------------------|---------|---------------|------------------|------------|
| White Oak at 34th            | 10,214  | 329           | Thu May 19, 2022 | 1,601      |
| White Oak at 34th Pedestrian | 10,214  | 329           | Thu May 19, 2022 | 1,601      |
| Pedestrians NB               | 10,203  | 329           | Thu May 19, 2022 | 1,601      |
| Pedestrians SB               | 11      | 0             | Fri May 6, 2022  | 3          |
| White Oak at 34th Cyclist    | 0       | 0             | Mon May 9, 2022  | 0          |
| Bicycles NB                  | 0       | 0             | Wed May 25, 2022 | 0          |
| Bicycles SB                  | 0       | 0             | Sun May 1, 2022  | 0          |