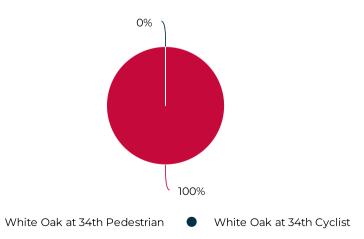

#### Distribution

May 1, 2022 → May 31, 2022

### Key Figures Summary

| Site                         | Total ▼ | Daily Average | Peak Day         | Peak Count |
|------------------------------|---------|---------------|------------------|------------|
| White Oak at 34th            | 10,214  | 329           | Thu May 19, 2022 | 1,601      |
| White Oak at 34th Pedestrian | 10,214  | 329           | Thu May 19, 2022 | 1,601      |
| Pedestrians NB               | 10,203  | 329           | Thu May 19, 2022 | 1,601      |
| Pedestrians SB               | 11      | 0             | Fri May 6, 2022  | 3          |
| White Oak at 34th Cyclist    | 0       | 0             | Mon May 9, 2022  | 0          |
| Bicycles NB                  | 0       | 0             | Wed May 25, 2022 | 0          |
| Bicycles SB                  | 0       | 0             | Sun May 1, 2022  | 0          |