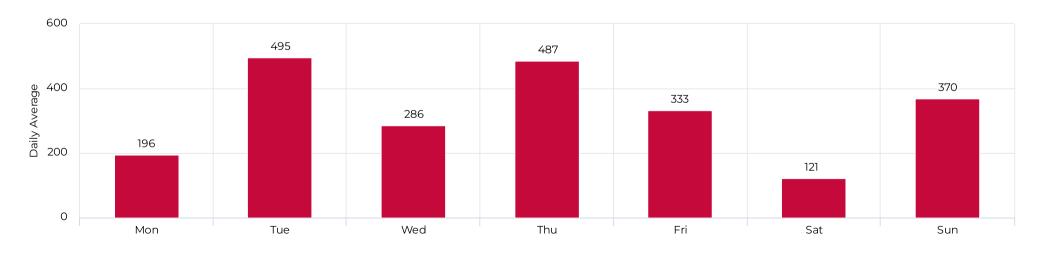

e Oak at 34th            | 10,214  | 329           | Thu May 19, 2022 | 1,601      |
| White Oak at 34th Pedestrian | 10,214  | 329           | Thu May 19, 2022 | 1,601      |
| Pedestrians NB               | 10,203  | 329           | Thu May 19, 2022 | 1,601      |
| Pedestrians SB               | 11      | 0             | Fri May 6, 2022  | 3          |
| White Oak at 34th Cyclist    | 0       | 0             | Mon May 9, 2022  | 0          |
| Bicycles NB                  | 0       | 0             | Wed May 25, 2022 | 0          |
| Bicycles SB                  | 0       | 0             | Sun May 1, 2022  | 0          |



May 1, 2022 → May 31, 2022

#### Daily traffic



#### Distribution





May 1, 2022 → May 31, 2022

#### Daily Data (Pedestrian)



#### Pedestrian Profile (Daily)





May 1, 2022 → May 31, 2022

No Data

No Data

May 1, 2022 → May 31, 2022

#### Cyclist Total (Daily)



#### Cyclist Profile (Daily)





May 1, 2022 → May 31, 2022

## 

No Data

## 

No Data