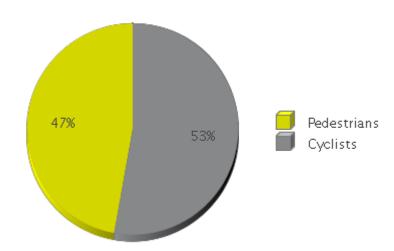

## **Blodgett at Ennis TSU Columbia Tap**

Period Analyzed: Thursday, June 01, 2017 to Friday, June 30, 2017

|             | Total Traffic for<br>the Analyzed<br>Period | Daily Average | Busiest Day of the Week | Distribution |     |
|-------------|---------------------------------------------|---------------|-------------------------|--------------|-----|
|             |                                             |               |                         | IN           | OUT |
| Pedestrians | 2,772                                       | 92            | Tuesday                 | 55           | 45  |
| Cyclists    | 3,101                                       | 103           | Saturday                | 59           | 41  |