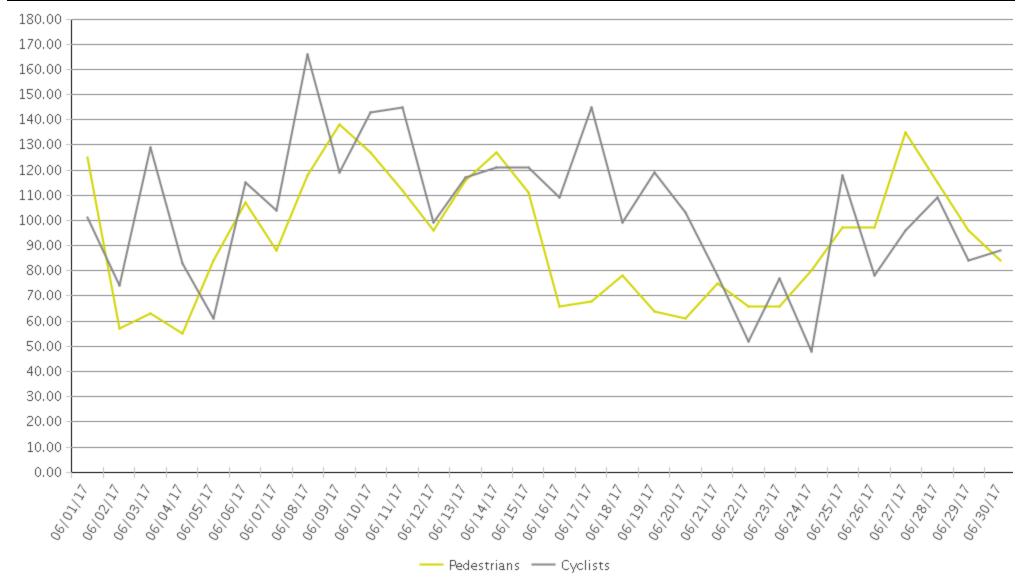

## **Blodgett at Ennis TSU Columbia Tap**

Period Analyzed: Thursday, June 01, 2017 to Friday, June 30, 2017

|             | Total Traffic for<br>the Analyzed<br>Period | Daily Average | Busiest Day of the Week | Distribution |     |
|-------------|---------------------------------------------|---------------|-------------------------|--------------|-----|
|             |                                             |               |                         | IN           | OUT |
| Pedestrians | 2,772                                       | 92            | Tuesday                 | 55           | 45  |
| Cyclists    | 3,101                                       | 103           | Saturday                | 59           | 41  |