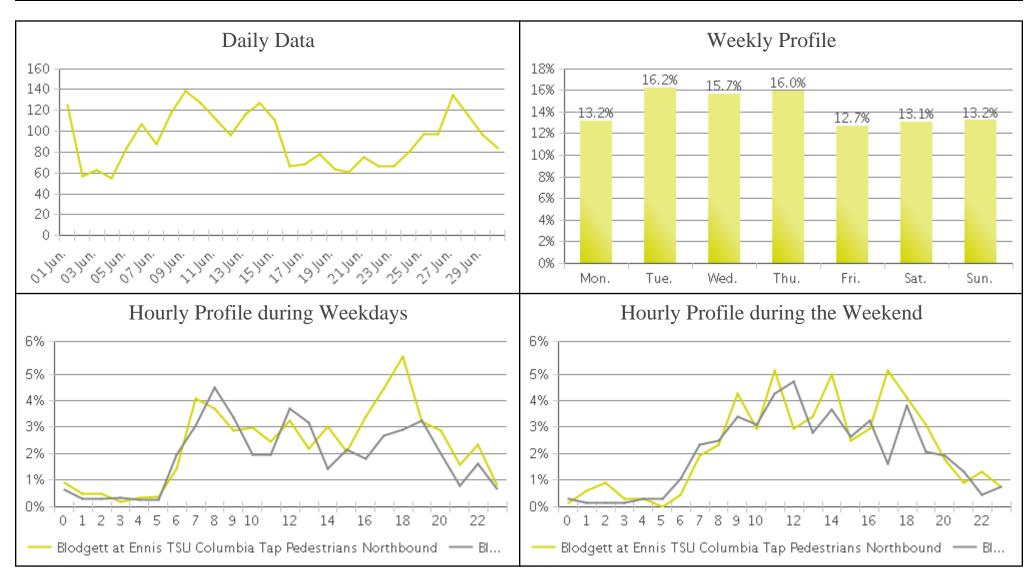

## Blodgett at Ennis TSU Columbia Tap (Pede...

Period Analyzed: Thursday, June 01, 2017 to Friday, June 30, 2017