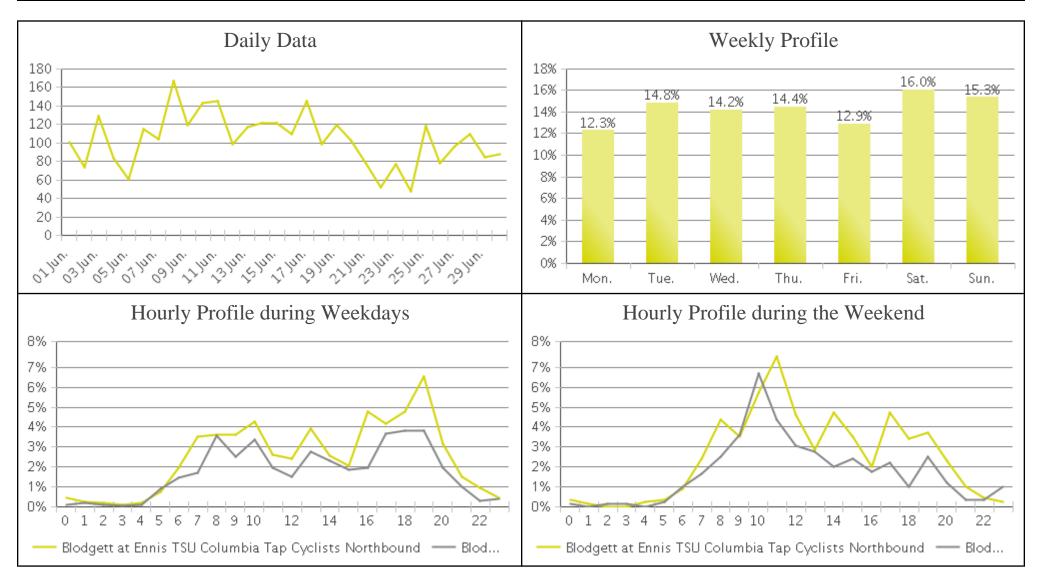

## **Blodgett at Ennis TSU Columbia Tap (Cycl...**

Period Analyzed: Thursday, June 01, 2017 to Friday, June 30, 2017