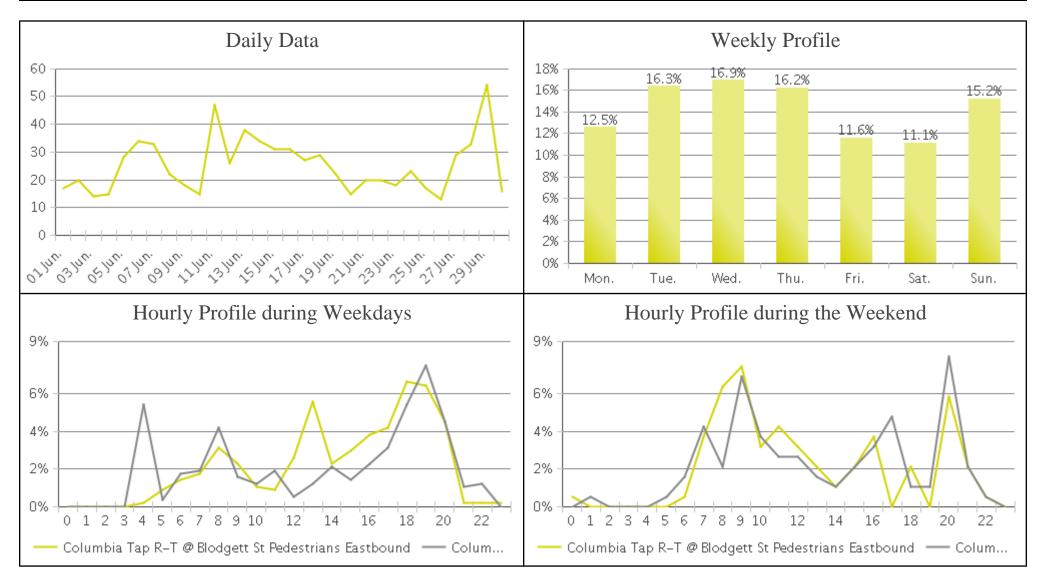

## Spur 5 @ Wheeler (Pedestrians)

Period Analyzed: Thursday, June 01, 2017 to Friday, June 30, 2017