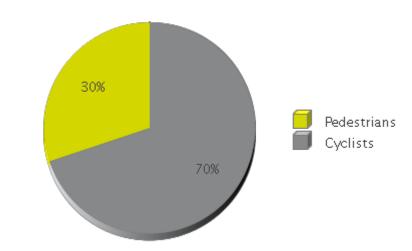

## Spur 5 @ Wheeler

Period Analyzed: Thursday, June 01, 2017 to Friday, June 30, 2017

|             | Total Traffic for<br>the Analyzed<br>Period | Daily Average | Busiest Day of the Week | Distribution |     |
|-------------|---------------------------------------------|---------------|-------------------------|--------------|-----|
|             |                                             |               |                         | IN           | OUT |
| Pedestrians | 759                                         | 25            | Wednesday               | 51           | 49  |
| Cyclists    | 1,761                                       | 59            | Sunday                  | 47           | 53  |