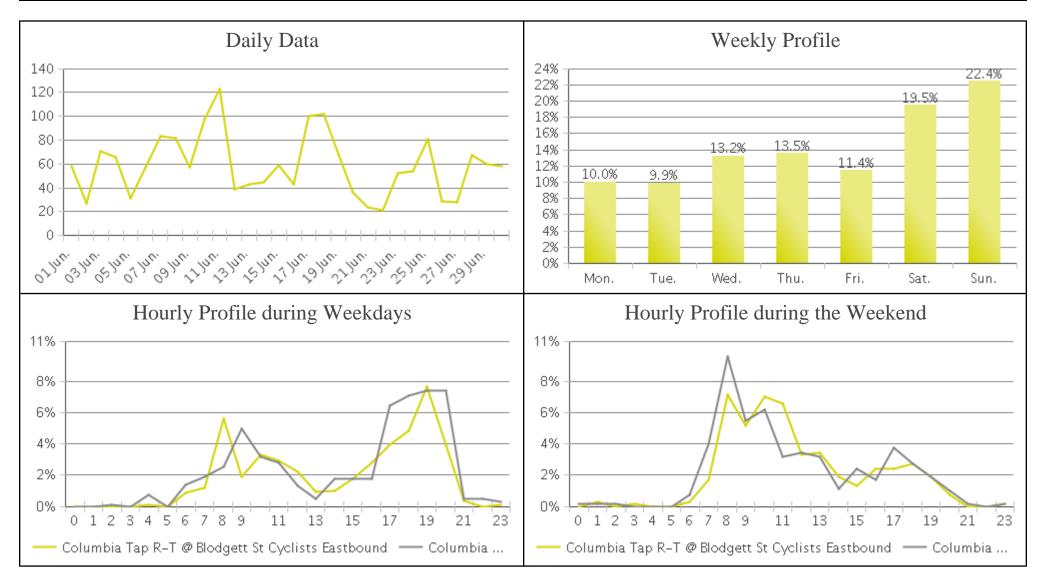

## Spur 5 @ Wheeler (Cyclists)

Period Analyzed: Thursday, June 01, 2017 to Friday, June 30, 2017