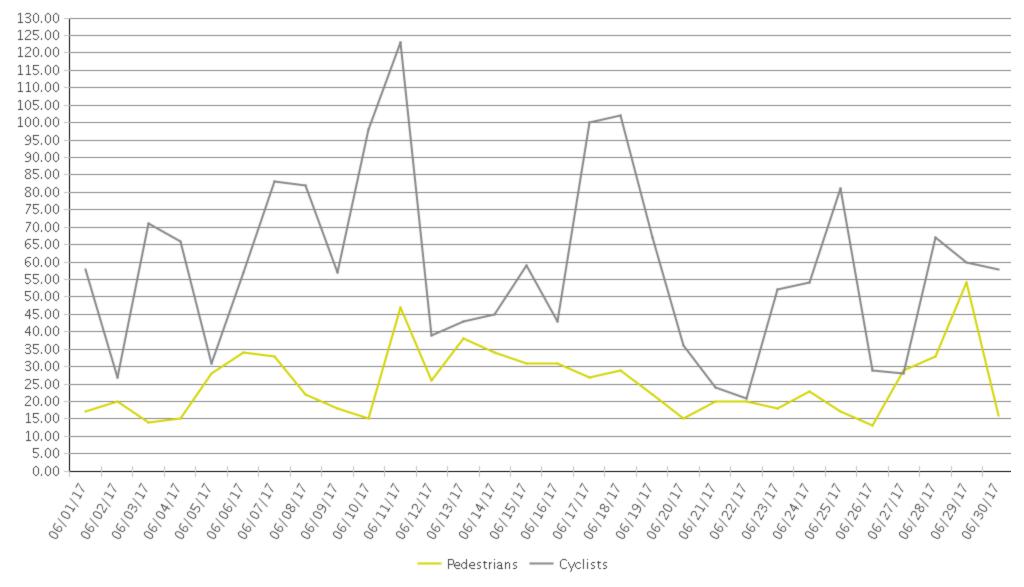

## Spur 5 @ Wheeler

Period Analyzed: Thursday, June 01, 2017 to Friday, June 30, 2017

## Spur 5 @ Wheeler (Pedestrians)

Period Analyzed: Thursday, June 01, 2017 to Friday, June 30, 2017

## Spur 5 @ Wheeler (Cyclists)

Period Analyzed: Thursday, June 01, 2017 to Friday, June 30, 2017