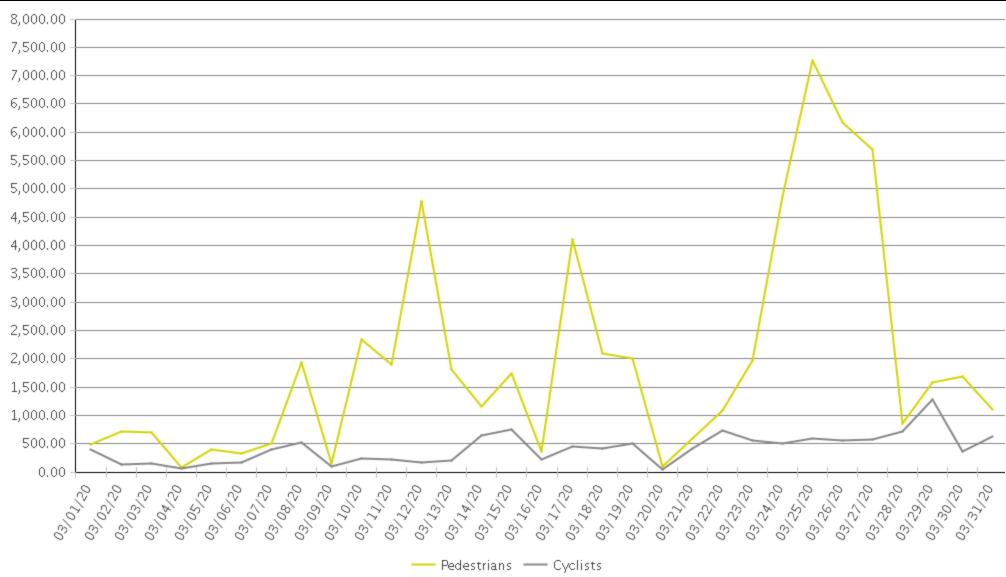

## White Oak Trail at 34th St

Period Analyzed: Sunday, March 01, 2020 to Tuesday, March 31, 2020

|             | Total Traffic for<br>the Analyzed<br>Period | Daily Average | Busiest Day of<br>the Week | Distribution |     |
|-------------|---------------------------------------------|---------------|----------------------------|--------------|-----|
|             |                                             |               |                            | IN           | OUT |
| Pedestrians | 60,604                                      | 1,955         | Thursday                   | 80           | 20  |
| Cyclists    | 12,998                                      | 419           | Sunday                     | 84           | 16  |