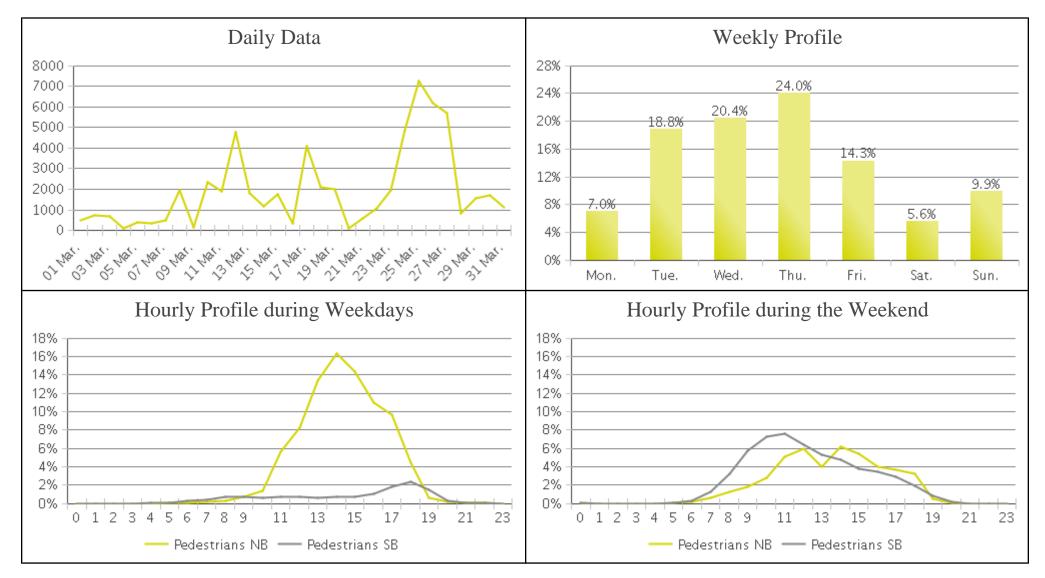

## White Oak Trail at 34th St (Pedestrians)

Period Analyzed: Sunday, March 01, 2020 to Tuesday, March 31, 2020

## White Oak Trail at 34th St

Period Analyzed: Sunday, March 01, 2020 to Tuesday, March 31, 2020

|             | Total Traffic for<br>the Analyzed<br>Period | Daily Average | Busiest Day of<br>the Week | Distribution |     |
|-------------|---------------------------------------------|---------------|----------------------------|--------------|-----|
|             |                                             |               |                            | IN           | OUT |
| Pedestrians | 60,604                                      | 1,955         | Thursday                   | 80           | 20  |
| Cyclists    | 12,998                                      | 419           | Sunday                     | 84           | 16  |