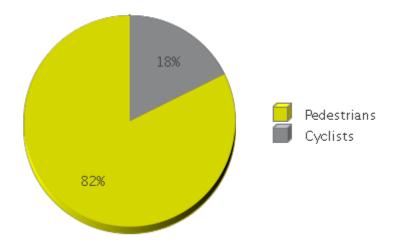

## White Oak Trail at 34th St

Period Analyzed: Sunday, March 01, 2020 to Tuesday, March 31, 2020

|             | Total Traffic for<br>the Analyzed<br>Period | Daily Average | Busiest Day of<br>the Week | Distribution |     |
|-------------|---------------------------------------------|---------------|----------------------------|--------------|-----|
|             |                                             |               |                            | IN           | OUT |
| Pedestrians | 60,604                                      | 1,955         | Thursday                   | 80           | 20  |
| Cyclists    | 12,998                                      | 419           | Sunday                     | 84           | 16  |