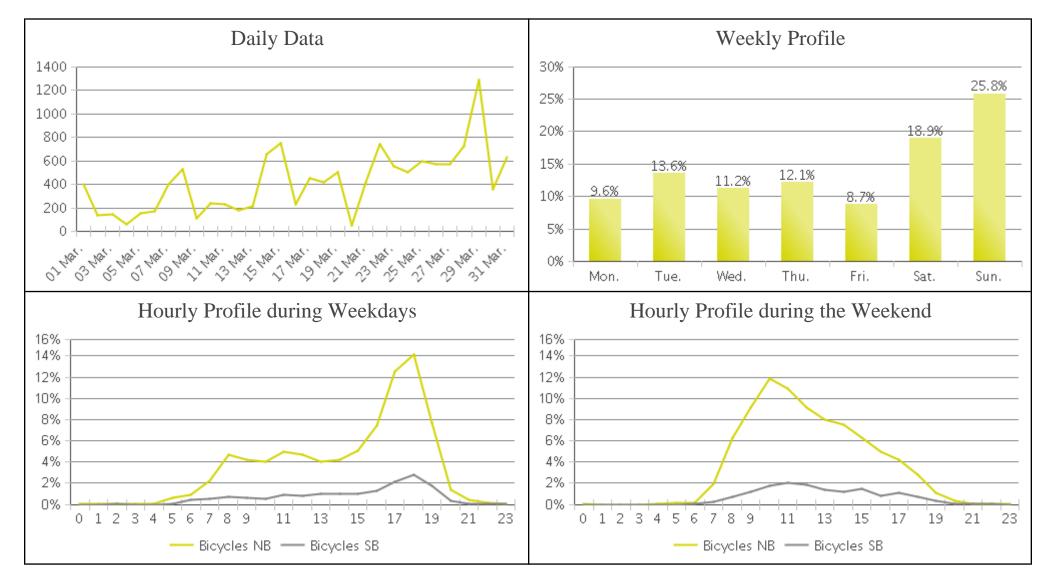

## White Oak Trail at 34th St (Cyclists)

Period Analyzed: Sunday, March 01, 2020 to Tuesday, March 31, 2020

## White Oak Trail at 34th St

Period Analyzed: Sunday, March 01, 2020 to Tuesday, March 31, 2020

|             | Total Traffic for<br>the Analyzed<br>Period | Daily Average | Busiest Day of<br>the Week | Distribution |     |
|-------------|---------------------------------------------|---------------|----------------------------|--------------|-----|
|             |                                             |               |                            | IN           | OUT |
| Pedestrians | 60,604                                      | 1,955         | Thursday                   | 80           | 20  |
| Cyclists    | 12,998                                      | 419           | Sunday                     | 84           | 16  |