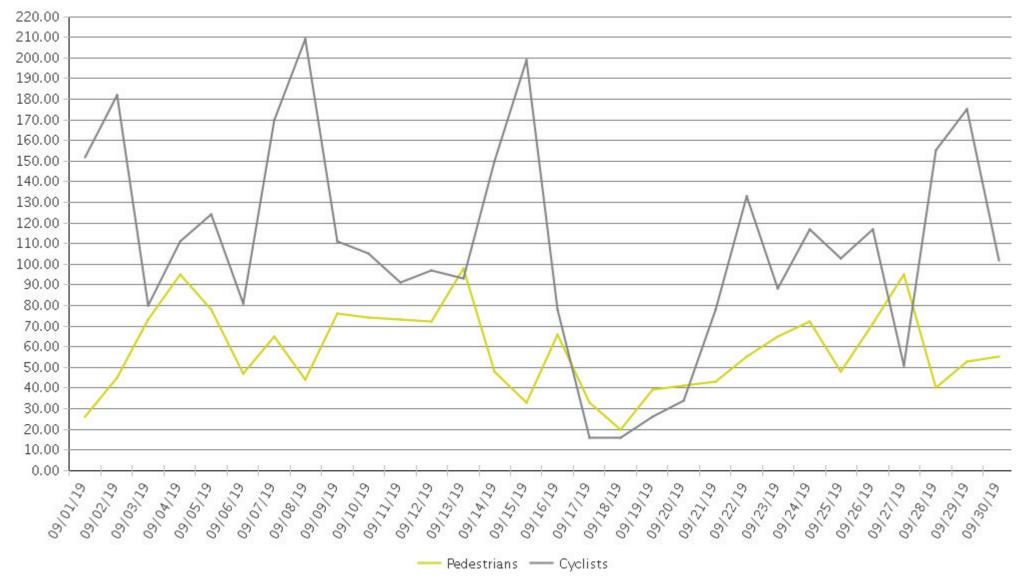

## **Brays Bayou Trail at Wheeler/Spur 5**

Period Analyzed: Sunday, September 01, 2019 to Monday, September 30, 2019

|             | Total Traffic for<br>the Analyzed<br>Period | Daily Average | Busiest Day of<br>the Week | Distribution |     |
|-------------|---------------------------------------------|---------------|----------------------------|--------------|-----|
|             |                                             |               |                            | IN           | OUT |
| Pedestrians | 1,743                                       | 58            | Friday                     | 48           | 52  |
| Cyclists    | 3,244                                       | 108           | Sunday                     | 47           | 53  |