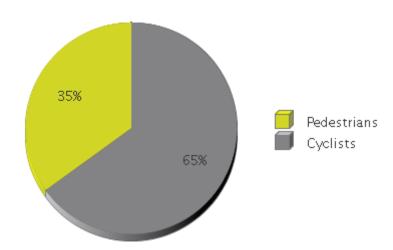

## **Brays Bayou Trail at Wheeler/Spur 5**

Period Analyzed: Sunday, September 01, 2019 to Monday, September 30, 2019

|             | Total Traffic for<br>the Analyzed<br>Period | Daily Average | Busiest Day of<br>the Week | Distribution |     |
|-------------|---------------------------------------------|---------------|----------------------------|--------------|-----|
|             |                                             |               |                            | IN           | OUT |
| Pedestrians | 1,743                                       | 58            | Friday                     | 48           | 52  |
| Cyclists    | 3,244                                       | 108           | Sunday                     | 47           | 53  |

IN: Eastbound

OUT: Westbound