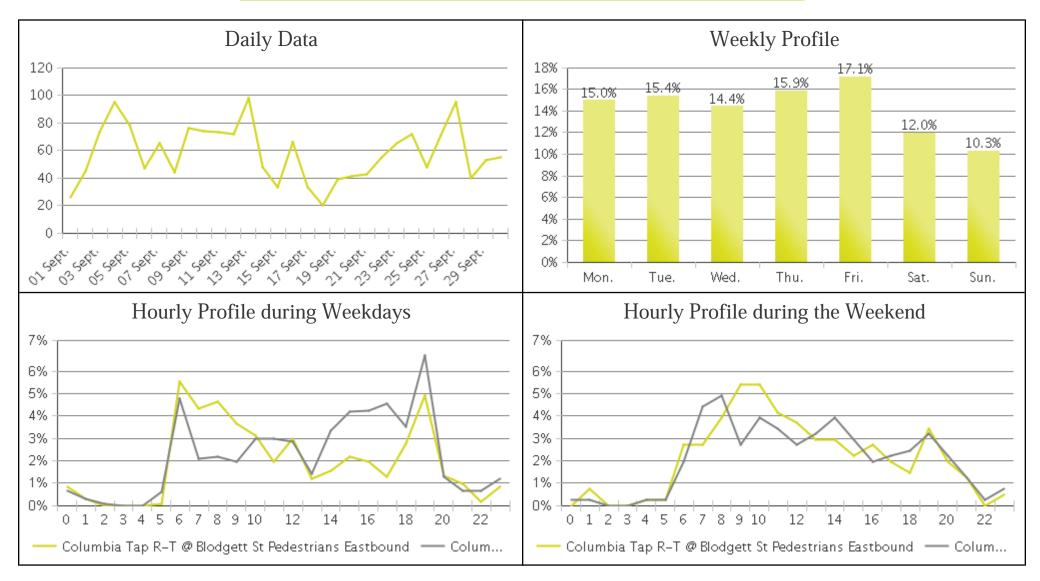

## **Brays Bayou Trail at Wheeler/Spur 5 (Ped...**

Period Analyzed: Sunday, September 01, 2019 to Monday, September 30, 2019

## **Brays Bayou Trail at Wheeler/Spur 5 (Cyc...**

Period Analyzed: Sunday, September 01, 2019 to Monday, September 30, 2019