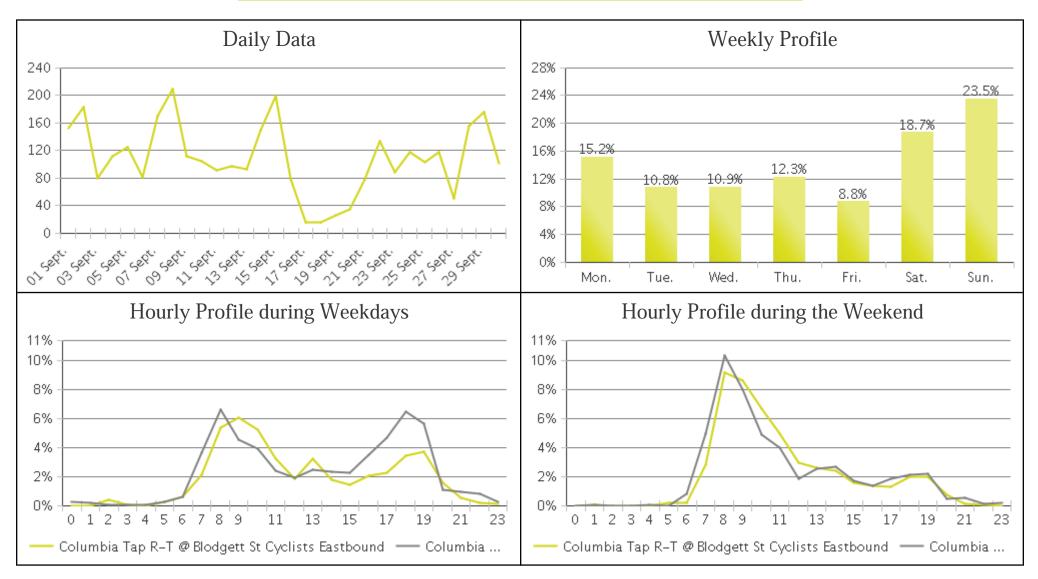

## **Brays Bayou Trail at Wheeler/Spur 5 (Cyc...**

Period Analyzed: Sunday, September 01, 2019 to Monday, September 30, 2019