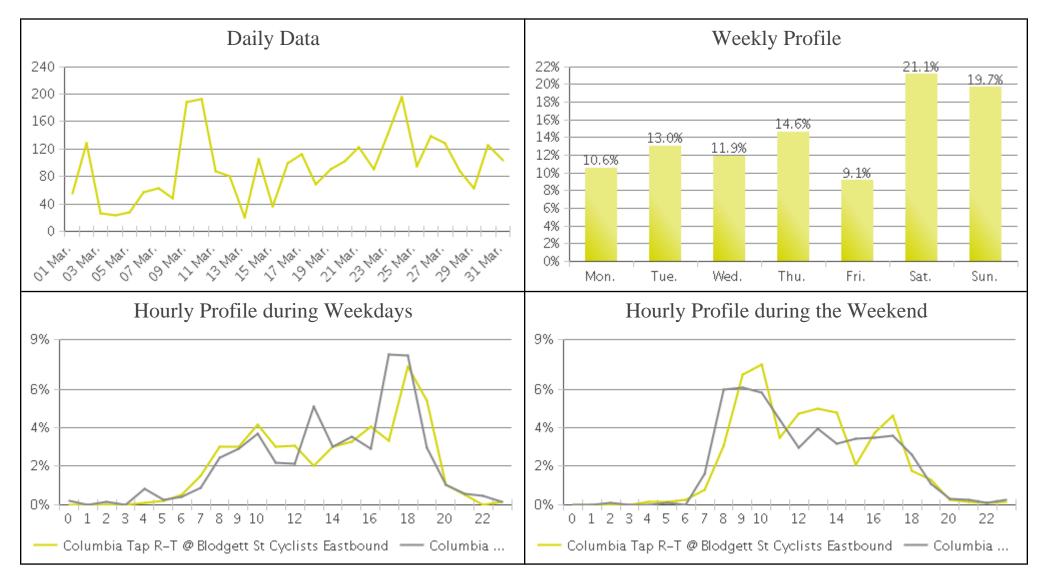

## Brays Bayou Trail at Wheeler/Spur 5 (Cyc...

Period Analyzed: Friday, March 01, 2019 to Sunday, March 31, 2019