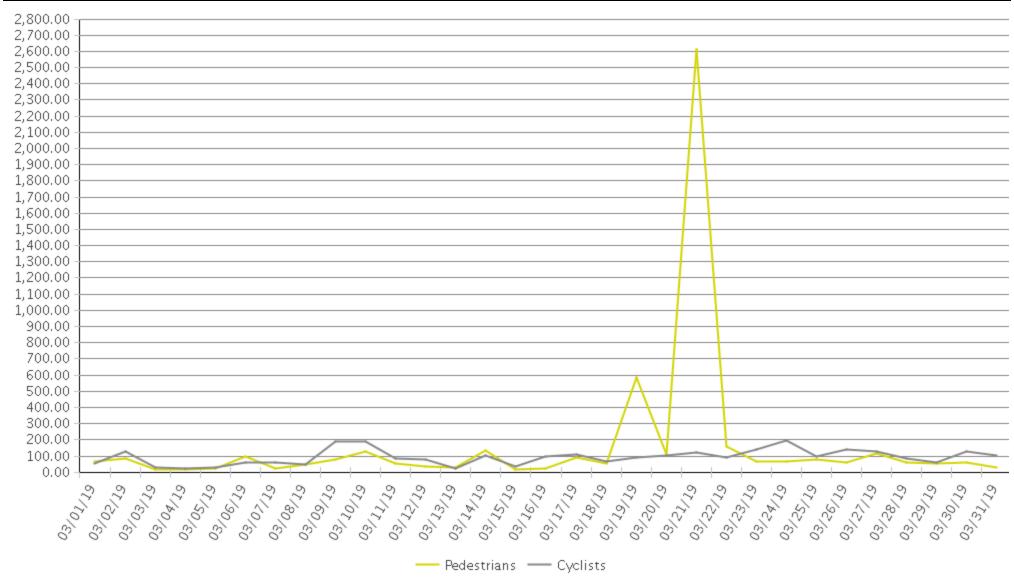

## **Brays Bayou Trail at Wheeler/Spur 5**

Period Analyzed: Friday, March 01, 2019 to Sunday, March 31, 2019

|             | Total Traffic for<br>the Analyzed<br>Period | Daily Average | Busiest Day of<br>the Week | Distribution |     |
|-------------|---------------------------------------------|---------------|----------------------------|--------------|-----|
|             |                                             |               |                            | IN           | OUT |
| Pedestrians | 5,077                                       | 164           | Thursday                   | 86           | 14  |
| Cyclists    | 2,899                                       | 94            | Saturday                   | 50           | 50  |

## **Brays Bayou Trail at Wheeler/Spur 5**

COUNTER COUNTER

Period Analyzed: Friday, March 01, 2019 to Sunday, March 31, 2019

## Brays Bayou Trail at Wheeler/Spur 5 (Ped...

Period Analyzed: Friday, March 01, 2019 to Sunday, March 31, 2019

## Brays Bayou Trail at Wheeler/Spur 5 (Cyc...

Period Analyzed: Friday, March 01, 2019 to Sunday, March 31, 2019