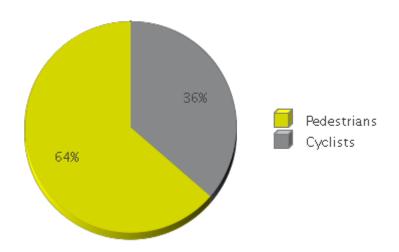

## **Brays Bayou Trail at Wheeler/Spur 5**

Period Analyzed: Friday, March 01, 2019 to Sunday, March 31, 2019

|             | Total Traffic for<br>the Analyzed<br>Period | Daily Average | Busiest Day of<br>the Week | Distribution |     |
|-------------|---------------------------------------------|---------------|----------------------------|--------------|-----|
|             |                                             |               |                            | IN           | OUT |
| Pedestrians | 5,077                                       | 164           | Thursday                   | 86           | 14  |
| Cyclists    | 2,899                                       | 94            | Saturday                   | 50           | 50  |

## **Brays Bayou Trail at Wheeler/Spur 5**

COUNTER COUNTER

Period Analyzed: Friday, March 01, 2019 to Sunday, March 31, 2019