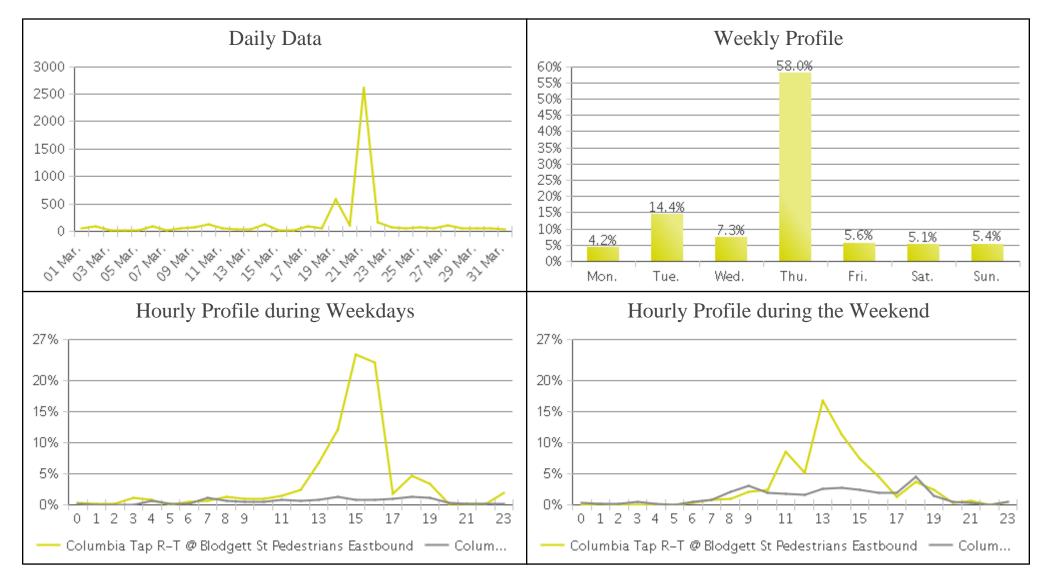

## Brays Bayou Trail at Wheeler/Spur 5 (Ped...

Period Analyzed: Friday, March 01, 2019 to Sunday, March 31, 2019