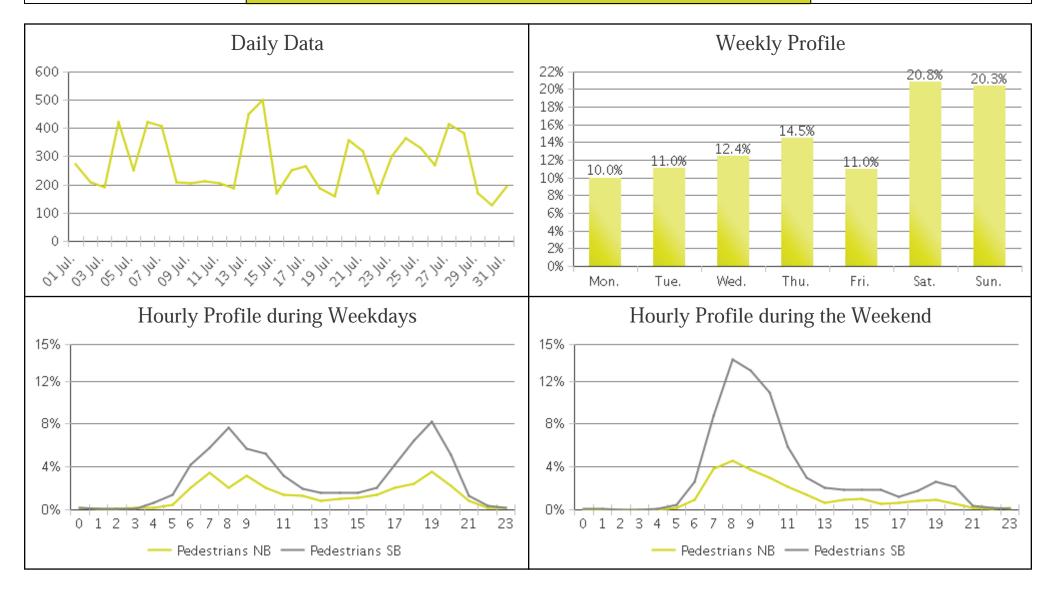

## White Oak Trail at 34th St (Pedestrians)

Period Analyzed: Monday, July 01, 2019 to Wednesday, July 31, 2019