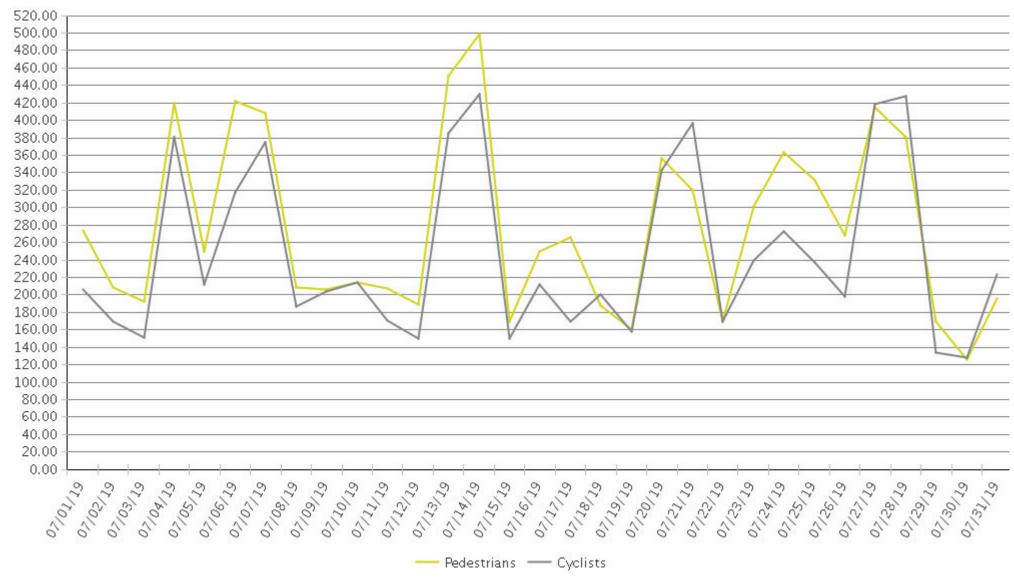

## White Oak Trail at 34th St

Period Analyzed: Monday, July 01, 2019 to Wednesday, July 31, 2019