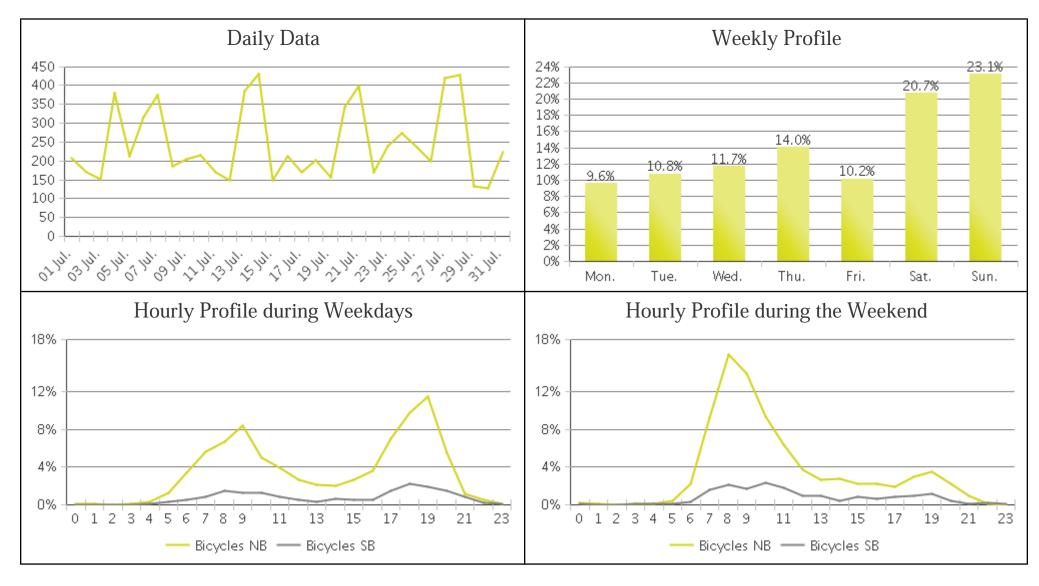

## White Oak Trail at 34th St (Cyclists)

Period Analyzed: Monday, July 01, 2019 to Wednesday, July 31, 2019