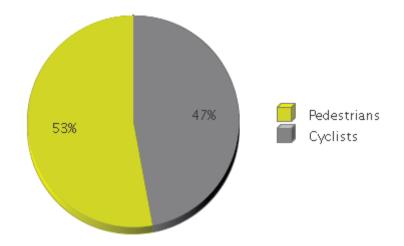

## White Oak Trail at 34th St

Period Analyzed: Monday, July 01, 2019 to Wednesday, July 31, 2019

|             | Total Traffic for<br>the Analyzed<br>Period | Daily Average | Busiest Day of the Week | Distribution |     |
|-------------|---------------------------------------------|---------------|-------------------------|--------------|-----|
|             |                                             |               |                         | IN           | OUT |
| Pedestrians | 8,579                                       | 277           | Saturday                | 29           | 71  |
| Cyclists    | 7,631                                       | 246           | Sunday                  | 83           | 17  |